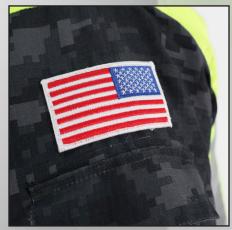

## VALOR PRO FREEZER JACKET

Our most popular jacket now gives back. The Valor Pro Hi-Vis Freezer Jacket donates 10% of proceeds to The Wounded Warrior Foundation. Designed from our heaviest Reflex Pro Freezer Jacket, it features a unique camo design with an American flag patch.

Flexible zipper at the waist for added mobility

American flag patch on the right arm