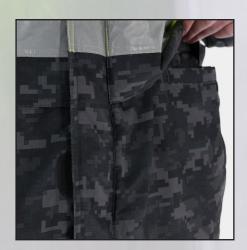

## **SPECS**

300 GSM (grams per square meter) of insulation

Built-in glove liners for added layering

Double pockets for additional storage

Top and bottom zipper for venting

Opti heavy-duty nylon zipper

Velcro zipper flap to prevent heat loss

Camo ripstop nylon for added safety

Water-resistant

Airtight to prevent windchill

Reflective tape for maximum safety and visibility

Additional pockets on sleeves

Zipper protected pockets

Full height collar lined with synthetic fur

Flexible zipper at the waist for added mobility

American flag patch on the right arm