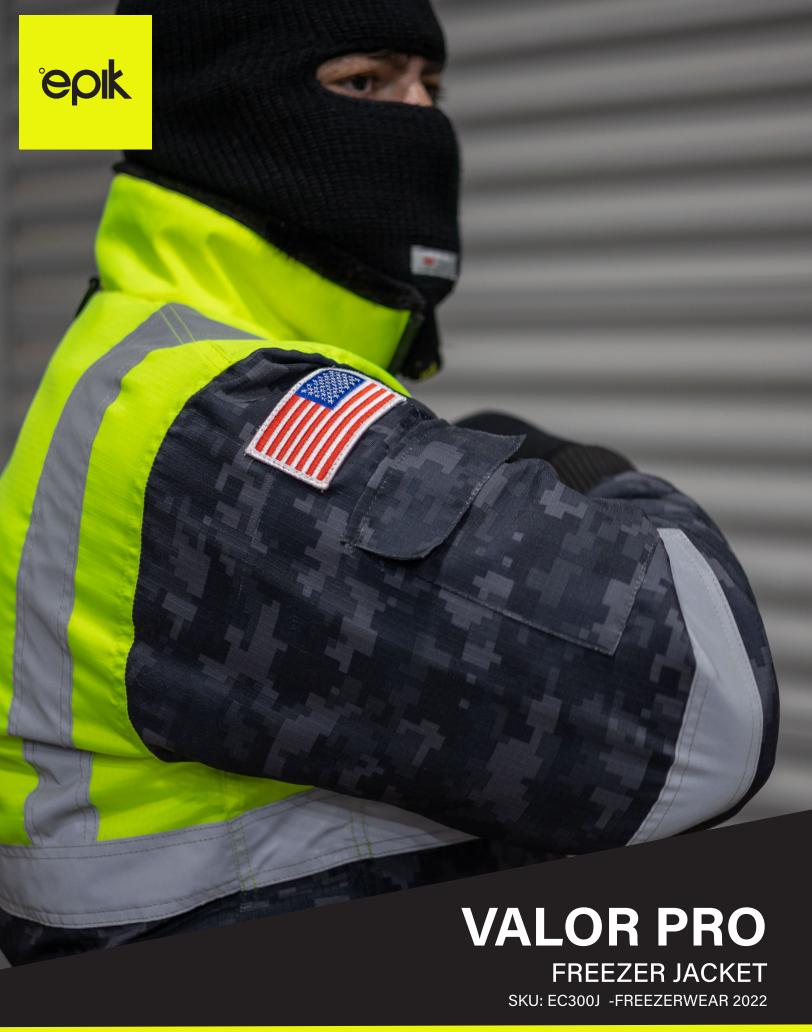

## VALOR PRO FREEZER JACKET

Our most popular jacket now gives back. The Valor Pro Hi-Vis Freezer Jacket donates 10% of proceeds to The Wounded Warrior Foundation. Designed from our heaviest Reflex Pro Freezer Jacket, it features a unique camo design with an American flag patch.

Flexible zipper at the waist for added mobility

American flag patch on the right arm