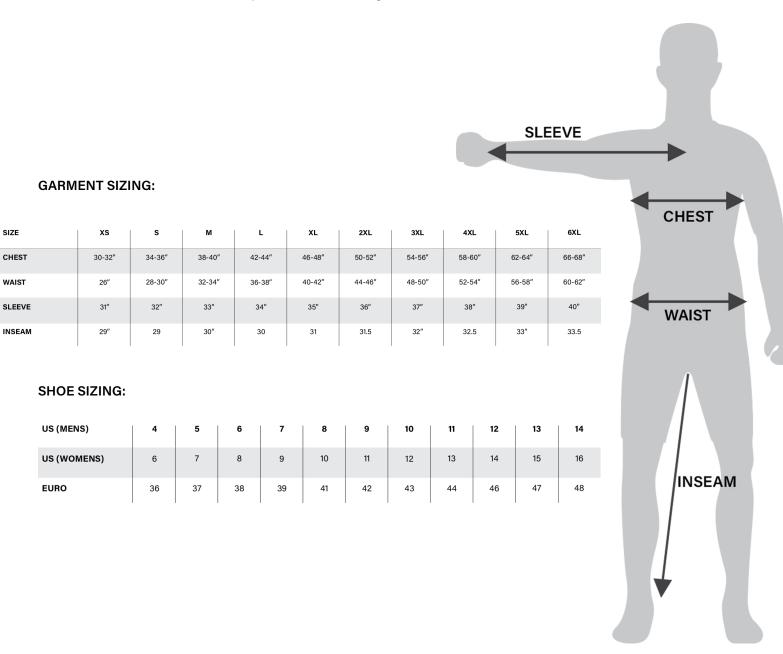

## **FIND YOUR FIT**

- Chest/Bust: Measure at the fullest part of the chest, under the armpits and over the shoulder blades, keeping the tape firm and level.
- Waist: Measure around the natural waistline, allowing the tape measure to sit comfortably
- **Sleeves:** Start at the center back of your neck and measure across the shoulder and down to the wrist. Round up to the next even number
- Inseam: Measure from the top of the interior leg to the bottom of the ankle.