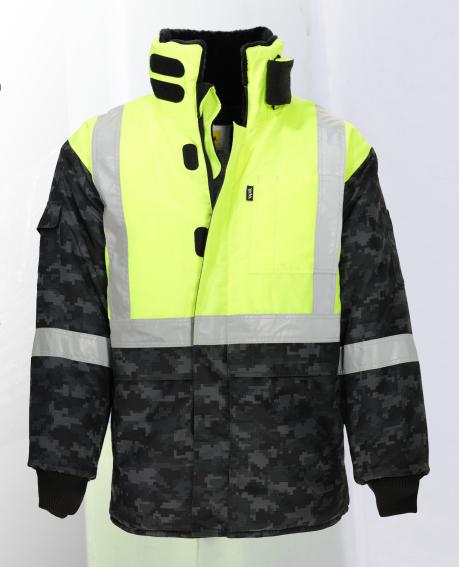

## VALOR PRO FREEZER JACKET

Our most popular jacket now gives back. The Valor Pro Hi-Vis Freezer Jacket donates 10% of proceeds to The Wounded Warrior Foundation. Designed from our heaviest Reflex Pro Freezer Jacket, it features a unique camo design with an American flag patch.

## **SPECS**

300 GSM (grams per square meter) of insulation

Built-in glove liners for added layering

Double pockets for additional storage

Top and bottom zipper for venting

Opti heavy-duty nylon zipper

Velcro zipper flap to prevent heat loss

Camo ripstop nylon for added safety

Water-resistant

Airtight to prevent windchill

Reflective tape for maximum safety and visibility

Additional pockets on sleeves

Zipper protected pockets

Full height collar lined with synthetic fur

Flexible zipper at the waist for added mobility

American flag patch on the right arm