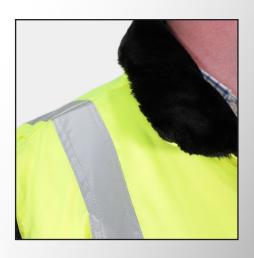

Camo ripstop nylon for added safety

Water-resistant

Airtight to prevent windchill

Reflective tape for maximum safety and visibility

Additional pockets on sleeves

Zipper protected pockets

Full height collar lined with synthetic fur