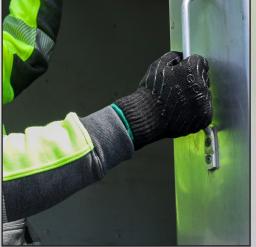

## **FRONTLINE FREEZER GLOVE**

A black, knitted work glove perfect for picking, shipping, and jobs in the cold. Designed to be warm, the frontline has PVC grip lines on both sides, the glove can be used ambidextrously for double life. It has a reinforced index finger and a terry-liner on the wrist.