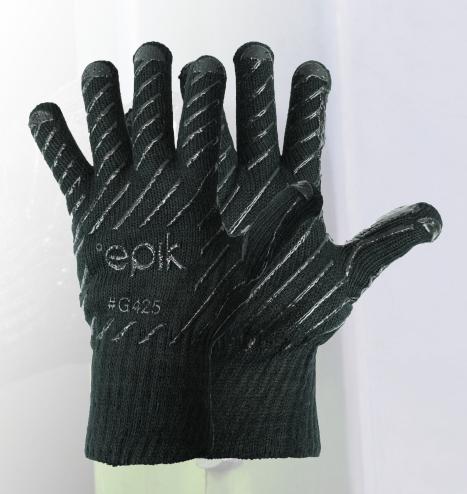

## **FRONTLINE FREEZER GLOVE**

A black, knitted work glove perfect for picking, shipping, and jobs in the cold. Designed to be warm, the frontline has PVC grip lines on both sides, the glove can be used ambidextrously for double life. It has a reinforced index finger and a terry-liner on the wrist.

## **FEATURES:**

Terry-liner wrist PVC rubber lining for grip Two-Sided Ambidextrous Use Reinforced rubber on index finger Reinforced griping fingertips Ships in 5 sizes For cooler/cold temperatures Available in Black