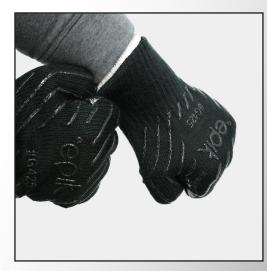

## **FRONTLINE FREEZER GLOVE**

A black, knitted work glove perfect for picking, shipping, and jobs in the cold. Designed to be warm, the frontline has PVC grip lines on both sides, the glove can be used ambidextrously for double life. It has a reinforced index finger and a terry-liner on the wrist.

## **FEATURES:**

Terry-liner wrist PVC rubber lining for grip Two-Sided Ambidextrous Use Reinforced rubber on index finger Reinforced griping fingertips Ships in 5 sizes For cooler/cold temperatures Available in Black