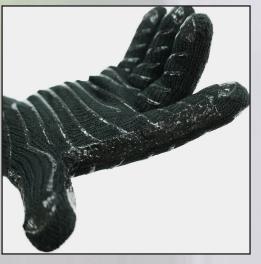

## **FEATURES:**

Terry-liner wrist PVC rubber lining for grip Two-Sided Ambidextrous Use Reinforced rubber on index finger Reinforced griping fingertips Ships in 5 sizes For cooler/cold temperatures Available in Black