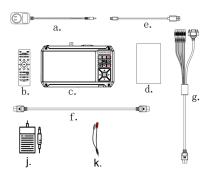

## **PACKAGE INCLUDES**

- Power Adapter
- Remote control
- Capture Box
- User Manual
- Type C USB Cable
- HDMI Cable and MMI Cable.
- Foot Pedal
- Pedal Connect Cable

- Recorder X1 is a latest 4K recorder designed for the AV, broadcast and Medical Industries for quick setup and ease of use, yet it includes a robust list of features and capabilities with auto-sensing video connections and automatic video resolution detection. The front control panel allows users to intuitively record videos and photos / SNAPSHOTS WITH FOOT PEDAL. Plug and play with USB drive for reliable recording. Spectacular quality with a bright and clear 7-INCH display
- ALL INPUTS HDMI, VGA, YPbPr, Line IN, MIC, FOOT
- OUTPUTS HDMI (pass-through), USB, SD, TYPEC to PC, Line out