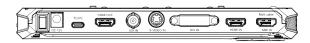

#### **SPECIFICATIONS**

- POWER ON/OFF
- DC12V
- TO PC (UVC only for windows OBS)
- HDMI OUT(1080p60)
- SDI IN (3G SDI MAX:1080p60)
- S-VIDEO IN
- DVI IN (18+1 MAX:1080p and Single Channel)
- HDMI IN(MAX:4k30)
- MMI IN(AV/VGA/YPBPR)