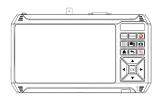

### **FEATURES**

DESIGN

CAPACITIVE TOUCH SCREEN

STREAM INDICATOR

BUTTONS

OS COMPATABILITY

POWER DISPLAY

PLUG & PLAY