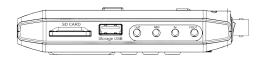

- Foot Pedal (connect pedal cable: Red is Recorder/White is snapshot photo)
- IN (connect TRS Audio input)
- MIC(connect TRS MIC input)
- OUT(connect TRS Audio output)
- Strorage USB(USB Drive 512G and Hard Disk 8T/support:FAT32/NTFS/MBR/EXfat
- SD CARD(save files in SD card/support 512G and FAT32/NTFS/MBR/EXfat etc.