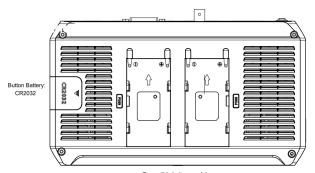

ble.
- Foot Pedal
- Pedal Connect Cable













- Recorder X1 is a latest 4K recorder designed for the AV, broadcast and Medical Industries for quick setup and ease of use, yet it includes a robust list of features and capabilities with auto-sensing video connections and automatic video resolution detection. The front control panel allows users to intuitively record videos and photos / SNAPSHOTS WITH FOOT PEDAL. Plug and play with USB drive for reliable recording. Spectacular quality with a bright and clear 7-INCH display
- ALL INPUTS HDMI, VGA, YPbPr, Line IN, MIC, FOOT
- OUTPUTS HDMI (pass-through), USB, SD, TYPEC to PC, Line out

### **FEATURES**









DESIGN



CAPACITIVE TOUCH SCREEN

STREAM INDICATOR

BUTTONS





OS COMPATABILITY

POWER DISPLAY

PLUG & PLAY

# We made it ?



Compatible battery models NP-550/F750/F950/F960/F970

#### **SPECIFICATIONS**



- POWER ON/OFF
- DC12V
- TO PC (UVC only for windows OBS)
- HDMI OUT(1080p60)
- SDI IN (3G SDI MAX:1080p60)
- S-VIDEO IN
- DVI IN (18+1 MAX:1080p and Single Channel)
- HDMI IN(MAX:4k30)
- MMI IN(AV/VGA/YPBPR)



- Foot Pedal (connect pedal cable: Red is Recorder/White is snapshot photo)
- IN (connect TRS Audio input)
- MIC(connect TRS MIC input)
- OUT(connect TRS Audio output)
- Strorage USB(USB Drive 512G and Hard Disk 8T/support:FAT32/NTFS/MBR/EXfat
- SD CARD(save files in SD card/support 512G and FAT32/NTFS/MBR/EXfat etc.

|                                   | MAXUPTO3840X2160@30FPS  1920X1080(50P),1920X1080(60P),1920X1080(24P),1920X1080(25P).