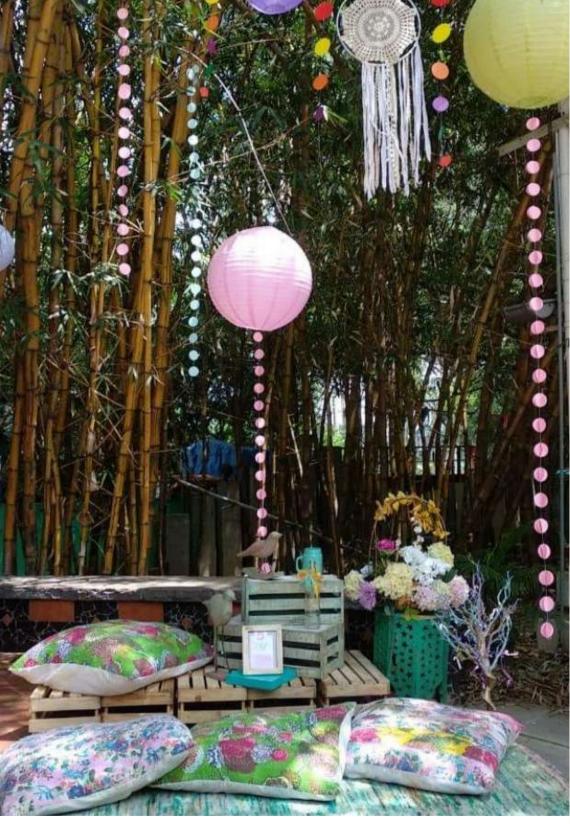

## PICNIC IN THE WILDERNESS

Dottedl's Wilderness involves our creative consultant designing and executing a beautiful, picnic set up on a hill top, a rustic farm, or a river side. It's a hidden location and will be revealed ONLY AT 3 hours prior to thee day. Our setup is so iconic, we wouldn't be surprised if your guests would want you to host all the picnics after that!

### ALL THE DEETS YOU NEED

Picnic in the Wilderness

NO. OF PEOPLE 4 - 6 people

PRICING 17,500 onwards

INCLUSIONS

- Rug and picnic-style setting
- A survival kit for the trip
- /a tour of the place
- A customized Picnic Basket with all food items
- (luncheon or dinner)
- condiments

• 1 fitness activity: A trekking uphill/ yoga session

• Champagne or With cheese, crackers, and