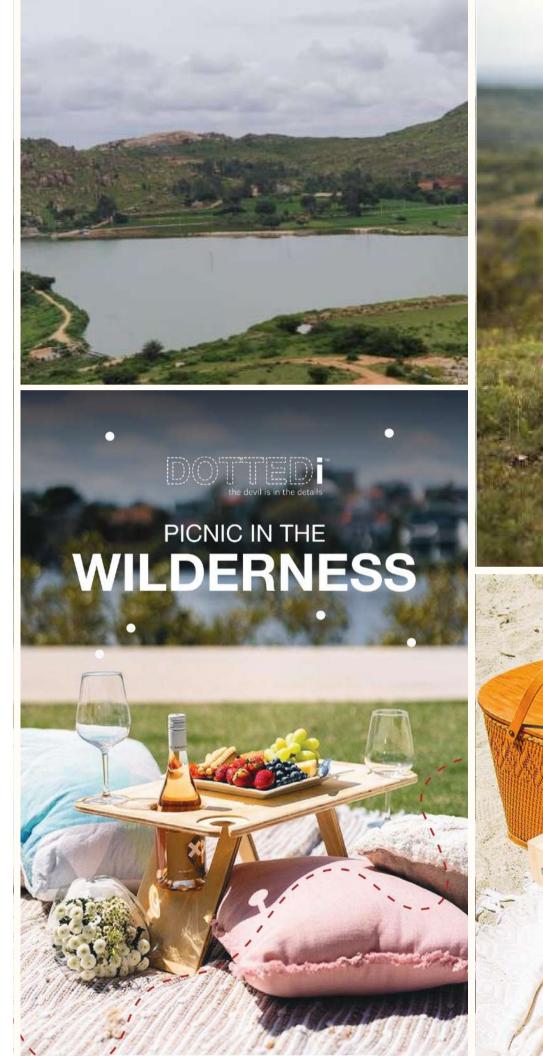

## PICNIC IN THE WILDERNESS

Dottedl's Wilderness involves our creative consultant designing and executing a beautiful, picnic set up on a hill top, a rustic farm, or a river side. It's a hidden location and will be revealed ONLY AT 3 hours prior to thee day. Our setup is so iconic, we wouldn't be surprised if your guests would want you to host all the picnics after that!

### ALL THE DEETS YOU NEED

Picnic in the Wilderness

NO. OF PEOPLE 4 - 6 people

PRICING 17,500 onwards

INCLUSIONS

- Rug and picnic-style setting
- A survival kit for the trip
- /a tour of the place
- A customized Picnic Basket with all food items
- (luncheon or dinner)
- condiments

• 1 fitness activity: A trekking uphill/ yoga session

• Champagne or With cheese, crackers, and