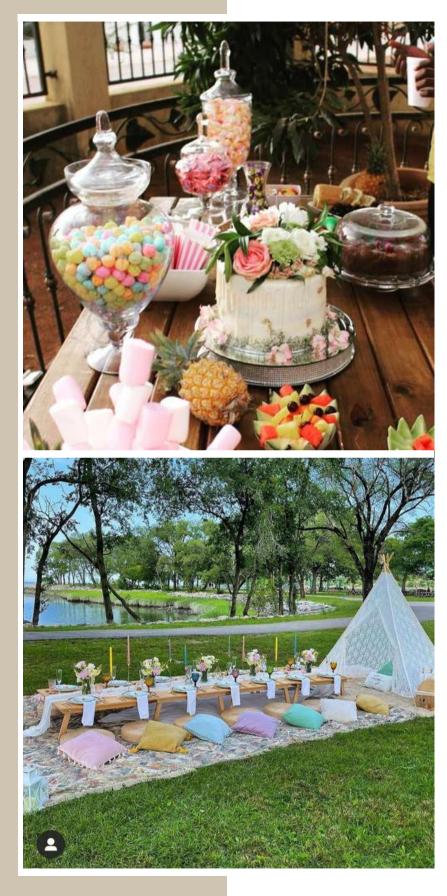

# SOCIAL EVENT PICNIC

Kitty Party, Baby shower, Bachelorette, family get togethers or fund days at home

## SOCIAL EVENT PICNICS

### ALL THE DEETS YOU NEED

KIND OF PICNIC Social Event Picnics

NO. OF PEOPLE 10 - 12 people

DURATION

3 - 4 hours

PRICING 20k onwards

INCLUSIONS

- Bite sized food

• Set up - crockery, cutlery, styling • Tent with serial lighting or table setting

M ONG EST( 