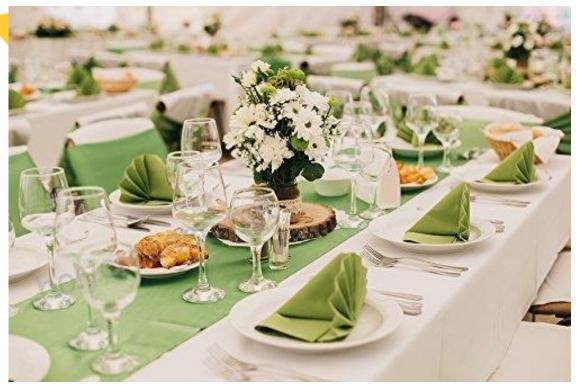

## Table scapes

### Table styling ideas 🛛 🕨 🔫

Wooden Rustic Table Styling

Rustic with a dash of bling styling – Metallic runner with charger plates compliment the wooden texture beautifully!

Natural Wooden styling