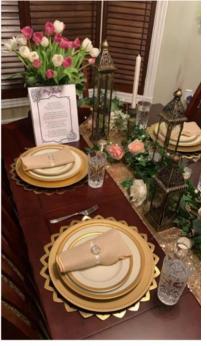

### Table styling ideas 🛛 🕨 🔫

Wooden Rustic Table Styling

Rustic with a dash of bling styling – Metallic runner with charger plates compliment the wooden texture beautifully!

Natural Wooden styling