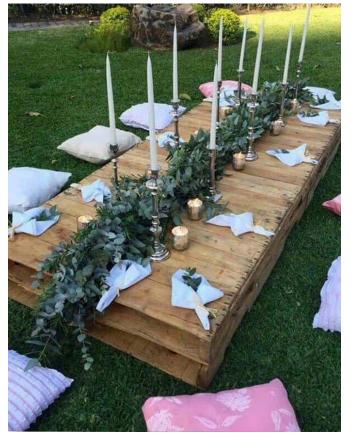

### Table styling ideas 🛛 🕨 🔫

Wooden Rustic Table Styling

Rustic with a dash of bling styling – Metallic runner with charger plates compliment the wooden texture beautifully!

Natural Wooden styling