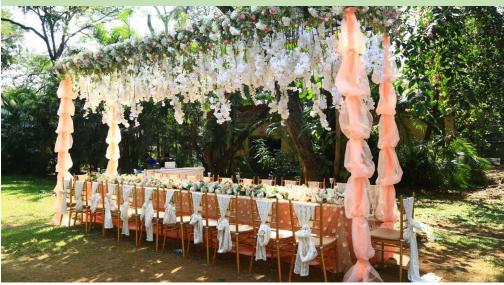

### Tenting ideas

Floral canopy setting – INR 20,000/-

Floral canopy with chandelier setting in white tent – INR 35,000/-

Simple Bulb light setting – INR 15,000/-Bulb setting with curtains – INR 20,000/-

Transparent tent with fairy lights setting – INR 40,000/-

Floral hangings with drop lights setting – INR 25,000/-

| S. No | Particulars                                                                                                                                                                                                    | Costing      |
|-------|----------------------------------------------------------------------------------------------------------------------------------------------------------------------------------------------------------------|--------------|
| 1     | Furniture (Table + 12-16 chairs)                                                                                                                                                                               | INR 5,000/-  |
| 2     | Styling for 12-16 people (10 elements – 3 floral arrangements,<br>Charger plates/Barks, Runners, Candle stands, Glass mirrors, 2<br>small prop setups, Tealights, 2 printables like menu and<br>seating cards) | INR 20,000/- |
| 3     | Crockery and Table ware (Plates, Quarter plates, Wine Goblets, Dessert Bowls, Teaspoons for 12-16 people)                                                                                                      | INR 3,000/-  |
| 4     | Transport                                                                                                                                                                                                      | INR 2,000/-  |
|       | Total                                                                                                                                                                                                          | INR 30,000/- |