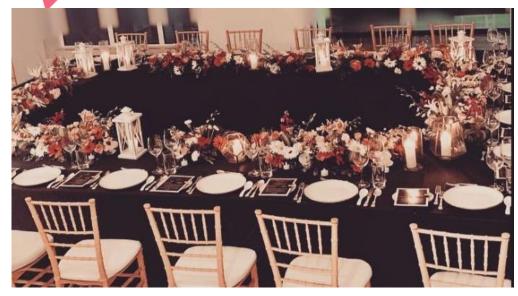

### Seating Styles

### Chivari Chairs – White or Gold

Low seating

**Cross Back Chairs** 