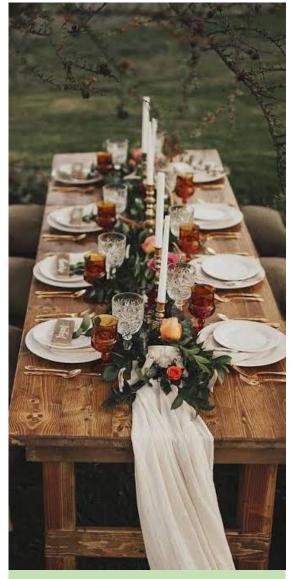

## Table scapes

### Table styling ideas 🛛 🕨 🔫

Wooden Rustic Table Styling

Rustic with a dash of bling styling – Metallic runner with charger plates compliment the wooden texture beautifully!

Natural Wooden styling