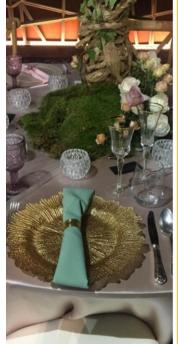

### Table styling ideas 🛛 🕨 🔫

Wooden Rustic Table Styling

Rustic with a dash of bling styling – Metallic runner with charger plates compliment the wooden texture beautifully!

Natural Wooden styling