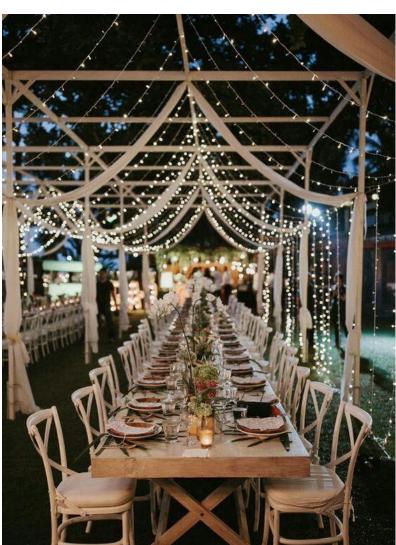

### Tenting ideas

Floral canopy setting – INR 20,000/-

Floral canopy with chandelier setting in white tent – INR 35,000/-

Simple Bulb light setting – INR 15,000/-Bulb setting with curtains – INR 20,000/-

Transparent tent with fairy lights setting – INR 40,000/-

Floral hangings with drop lights setting – INR 25,000/-

| S. No | Particulars                                                                                                                                                                                                    | Costing      |
|-------|----------------------------------------------------------------------------------------------------------------------------------------------------------------------------------------------------------------|--------------|
| 1     | Furniture (Table + 12-16 chairs)                                                                                                                                                                               | INR 5,000/-  |
| 2     | Styling for 12-16 people (10 elements – 3 floral arrangements,<br>Charger plates/Barks, Runners, Candle stands, Glass mirrors, 2<br>small prop setups, Tealights, 2 printables like menu and<br>seating cards) | INR 20,000/- |
| 3     | Crockery and Table ware (Plates, Quarter plates, Wine Goblets, Dessert Bowls, Teaspoons for 12-16 people)                                                                                                      | INR 3,000/-  |
| 4     | Transport                                                                                                                                                                                                      | INR 2,000/-  |
|       | Total                                                                                                                                                                                                          | INR 30,000/- |