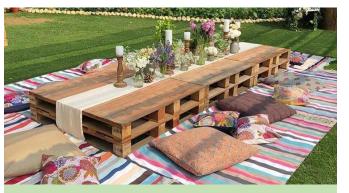

### Table styling ideas 🛛 🕨 🔫

Wooden Rustic Table Styling

Rustic with a dash of bling styling – Metallic runner with charger plates compliment the wooden texture beautifully!

Natural Wooden styling