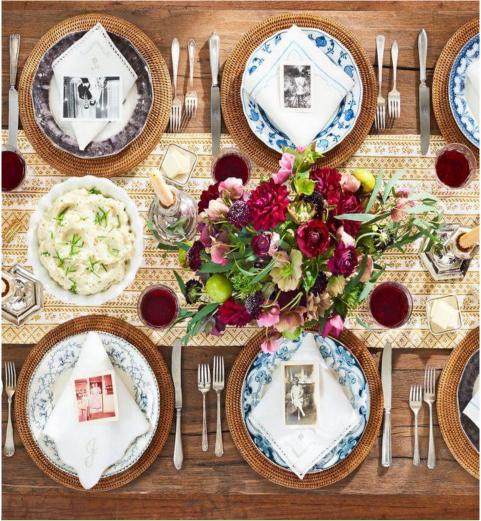

## Table scapes

### Table styling ideas 🛛 🕨 🔫

Wooden Rustic Table Styling

Rustic with a dash of bling styling – Metallic runner with charger plates compliment the wooden texture beautifully!

Natural Wooden styling