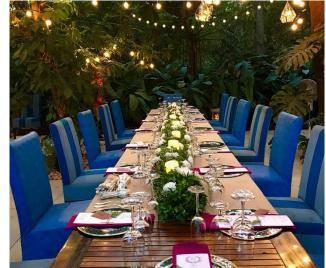

# #MAKEITAMAZING

# TABLE STYLINGS BY DOTTEDi

## Table scapes



















### Table styling ideas 🛛 🕨 🔫



Wooden Rustic Table Styling



Rustic with a dash of bling styling – Metallic runner with charger plates compliment the wooden texture beautifully!



Natural Wooden styling

### Seating Styles



### Chivari Chairs – White or Gold







Low seating



**Cross Back Chairs** 

### Tenting ideas



Floral canopy setting – INR 20,000/-



Floral canopy with chandelier setting in white tent – INR 35,000/-



Simple Bulb light setting – INR 15,000/-Bulb setting with curtains – INR 20,000/-



Transparent tent with fairy lights setting – INR 40,000/-



Floral hangings with drop lights setting – INR 25,000/-





| S. No | Particulars