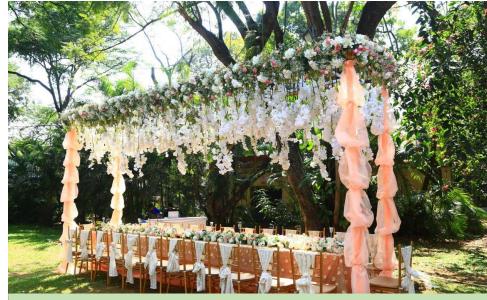

### Tenting ideas

Floral canopy setting – INR 20,000/-

Floral canopy with chandelier setting in white tent – INR 35,000/-

Simple Bulb light setting – INR 15,000/-Bulb setting with curtains – INR 20,000/-

Transparent tent with fairy lights setting – INR 40,000/-

Floral hangings with drop lights setting – INR 25,000/-

| S. No | Particulars                                                                                                                                                                                                    | Costing      |
|-------|----------------------------------------------------------------------------------------------------------------------------------------------------------------------------------------------------------------|--------------|
| 1     | Furniture (Table + 12-16 chairs)                                                                                                                                                                               | INR 5,000/-  |
| 2     | Styling for 12-16 people (10 elements – 3 floral arrangements,<br>Charger plates/Barks, Runners, Candle stands, Glass mirrors, 2<br>small prop setups, Tealights, 2 printables like menu and<br>seating cards) | INR 20,000/- |
| 3     | Crockery and Table ware (Plates, Quarter plates, Wine Goblets, Dessert Bowls, Teaspoons for 12-16 people)                                                                                                      | INR 3,000/-  |
| 4     | Transport                                                                                                                                                                                                      | INR 2,000/-  |
|       | Total                                                                                                                                                                                                          | INR 30,000/- |