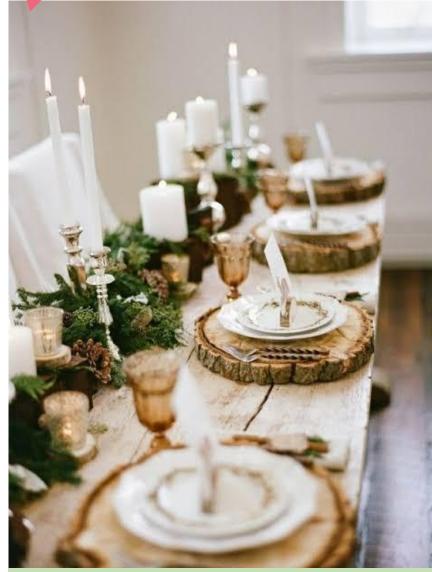

### Table styling ideas 🛛 🕨 🔫

Wooden Rustic Table Styling

Rustic with a dash of bling styling – Metallic runner with charger plates compliment the wooden texture beautifully!

Natural Wooden styling