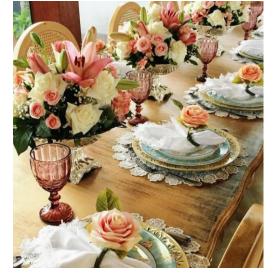

# #MAKEITAMAZING

# TABLE STYLINGS BY DOTTEDi

## Table scapes



















### Table styling ideas 🛛 🕨 🔫



Wooden Rustic Table Styling



Rustic with a dash of bling styling – Metallic runner with charger plates compliment the wooden texture beautifully!



Natural Wooden styling

### Seating Styles



### Chivari Chairs – White or Gold







Low seating



**Cross Back Chairs** 

### Tenting ideas



Floral canopy setting – INR 20,000/-



Floral canopy with chandelier setting in white tent – INR 35,000/-



Simple Bulb light setting – INR 15,000/-Bulb setting with curtains – INR 20,000/-



Transparent tent with fairy lights setting – INR 40,000/-



Floral hangings with drop lights setting – INR 25,000/-





| S. No | Particulars