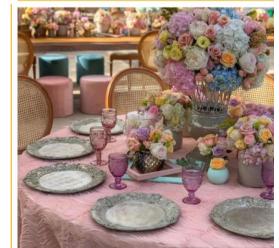

### Table styling ideas 🛛 🕨 🔫

Wooden Rustic Table Styling

Rustic with a dash of bling styling – Metallic runner with charger plates compliment the wooden texture beautifully!

Natural Wooden styling