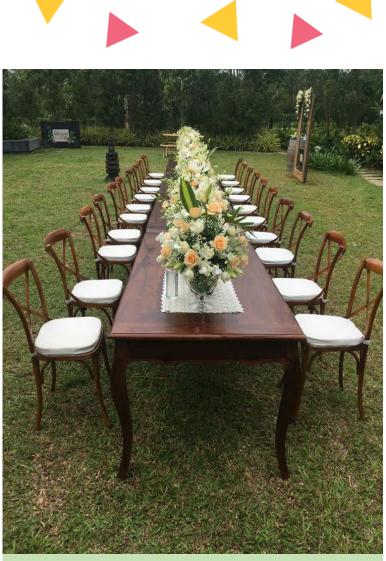

### Seating Styles

### Chivari Chairs – White or Gold

Low seating

**Cross Back Chairs** 