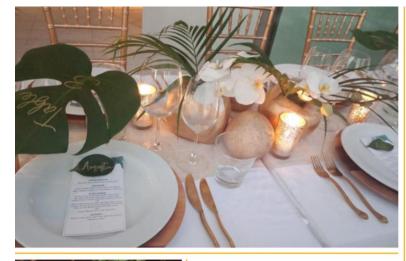

### Table styling ideas 🛛 🕨 🔫

Wooden Rustic Table Styling

Rustic with a dash of bling styling – Metallic runner with charger plates compliment the wooden texture beautifully!

Natural Wooden styling