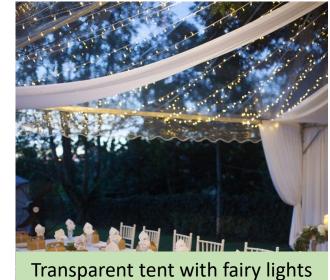

Transparent tent with fairy lights setting – INR 40,000/-

Floral hangings with drop lights setting – INR 25,000/-

| S. No | Particulars                                                                                                                                                                                                    | Costing      |
|-------|----------------------------------------------------------------------------------------------------------------------------------------------------------------------------------------------------------------|--------------|
| 1     | Furniture (Table + 12-16 chairs)                                                                                                                                                                               | INR 5,000/-  |
| 2     | Styling for 12-16 people (10 elements – 3 floral arrangements,<br>Charger plates/Barks, Runners, Candle stands, Glass mirrors, 2<br>small prop setups, Tealights, 2 printables like menu and<br>seating cards) | INR 20,000/- |
| 3     | Crockery and Table ware (Plates, Quarter plates, Wine Goblets, Dessert Bowls, Teaspoons for 12-16 people)                                                                                                      | INR 3,000/-  |
| 4     | Transport                                                                                                                                                                                                      | INR 2,000/-  |
|       | Total                                                                                                                                                                                                          | INR 30,000/- |