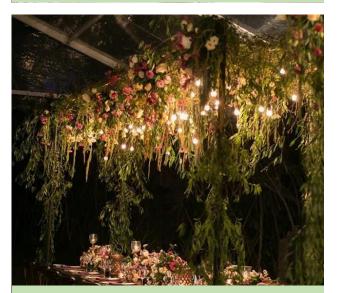

### Tenting ideas

Floral canopy setting – INR 20,000/-

Floral canopy with chandelier setting in white tent – INR 35,000/-

Simple Bulb light setting – INR 15,000/-Bulb setting with curtains – INR 20,000/-

Transparent tent with fairy lights setting – INR 40,000/-

Floral hangings with drop lights setting – INR 25,000/-

| S. No | Particulars                                                                                                                                                                                                    | Costing      |
|-------|----------------------------------------------------------------------------------------------------------------------------------------------------------------------------------------------------------------|--------------|
| 1     | Furniture (Table + 12-16 chairs)                                                                                                                                                                               | INR 5,000/-  |
| 2     | Styling for 12-16 people (10 elements – 3 floral arrangements,<br>Charger plates/Barks, Runners, Candle stands, Glass mirrors, 2<br>small prop setups, Tealights, 2 printables like menu and<br>seating cards) | INR 20,000/- |
| 3     | Crockery and Table ware (Plates, Quarter plates, Wine Goblets, Dessert Bowls, Teaspoons for 12-16 people)                                                                                                      | INR 3,000/-  |
| 4     | Transport                                                                                                                                                                                                      | INR 2,000/-  |
|       | Total                                                                                                                                                                                                          | INR 30,000/- |