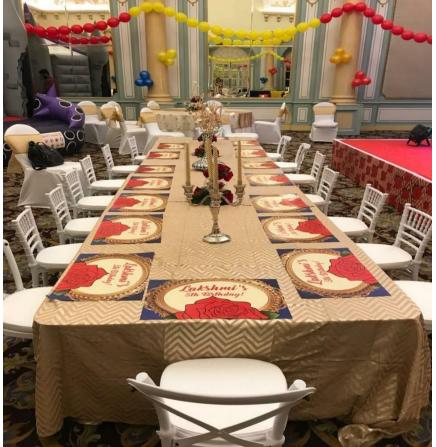

## 18 Cross back Chairs and 4 tables: INR 6500

**Material: Metal** 

**Cushion cover: Yellow and Maroon** 

**Disclaimer**: You will have to arrange your own transportation to collect and return all rentals.