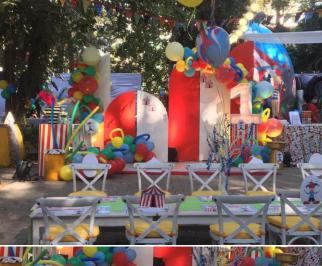

#### 18 Small Colorful Kiddies cushions/ 6 Large cushions, and 4 Tables- INR 6500

Material: Cloth Tables and cushions

**Disclaimer**: You will have to arrange your own transportation to collect and return all rentals.