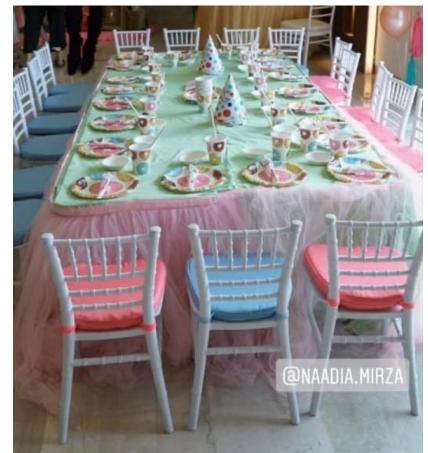

#### 18 Small Colorful Kiddies cushions/ 6 Large cushions, and 4 Tables- INR 6500

Material: Cloth Tables and cushions

**Disclaimer**: You will have to arrange your own transportation to collect and return all rentals.