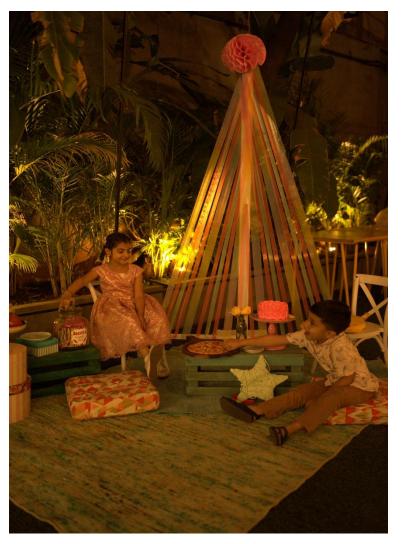

#### 18 Small Colorful Kiddies cushions/ 6 Large cushions, and 4 Tables- INR 6500

Material: Cloth Tables and cushions

**Disclaimer**: You will have to arrange your own transportation to collect and return all rentals.