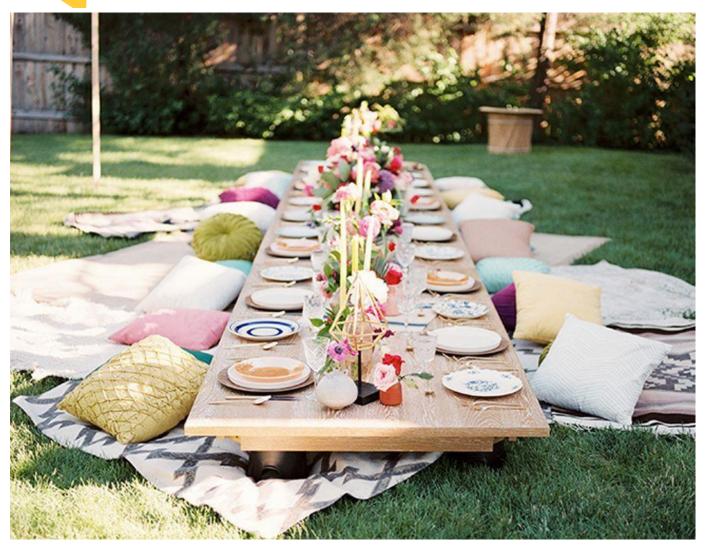

#### 18 Small Colorful Kiddies cushions/ 6 Large cushions, and 4 Tables- INR 6500

Material: Cloth Tables and cushions

**Disclaimer**: You will have to arrange your own transportation to collect and return all rentals.