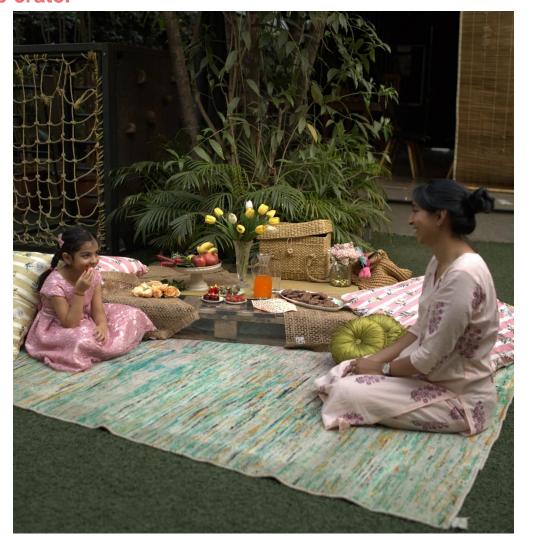

#### Kiddie picnic setup - INR 5500

Material: Rug, 2 big pillows, 2 small pillows, wooden mango crate, table mats, picnic basket with 6 plates and 6 glasses, 1 tub crate.

**Disclaimer**: You will have to arrange your own transportation to collect and return all rentals.