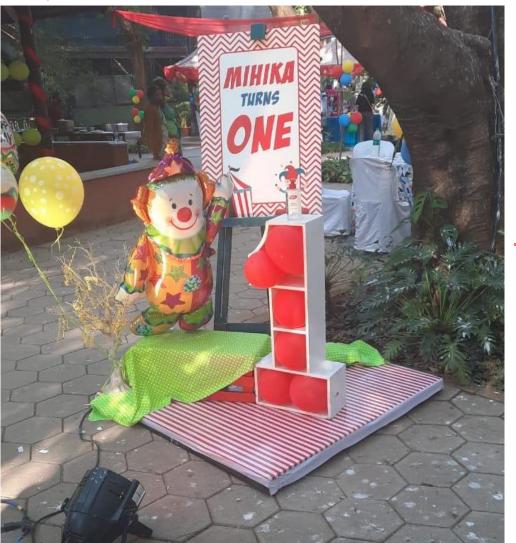

ransportation to collect and return all rentals.













#### Kiddie picnic setup - INR 5500

Material: Rug, 2 big pillows, 2 small pillows, wooden mango crate, table mats, picnic basket with 6 plates and 6 glasses, 1 tub crate.



**Disclaimer**: You will have to arrange your own transportation to collect and return all rentals.









**Disclaimer**: You will have to arrange your own transportation to collect and return all rentals.







Lemonade stall – 3500/- (Jars and bottles extra)

Candy stall – 5000/-

Ice Cream stall – 8500/-





#### **Props**

**Material: Wood** 

Pair of easter bunnies – 1500/-



**Disclaimer**: You will have to arrange your own transportation to collect and return all rentals.

Transportation and manpower shall be additionally charged if required.



Number 1 setup - 1500/-



### ▼ Terms & Conditions

- •All the items on rent are for a period of 1 day.
- •For each additional day, additional rental charges will apply.
- •Ensure you thoroughly check the product for any damages before renting. Any damages caused while usage will be accounted for.
- •Pick up and drop services are provided by us, at an additional charge.
- •Kindly provide your Name as well as GST number to raise final bills.
- •In case you are renting products that may get dirty such as cake stands, vases please do wash/clean them before returning.
- •If you wish to stick anything on our products, please only use tack-it glue or blu tack. Do remove it before returning the products.
- Battery operated items will not come with included batteries.
- •For your convenience, w