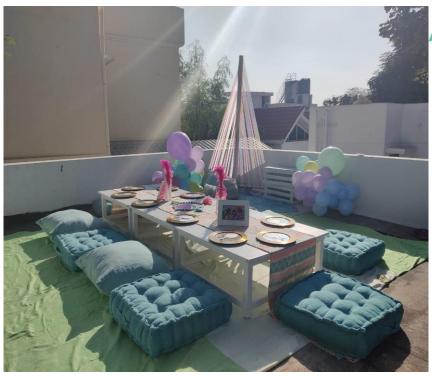

#### Kiddie picnic setup - INR 5500

Material: Rug, 2 big pillows, 2 small pillows, wooden mango crate, table mats, picnic basket with 6 plates and 6 glasses, 1 tub crate.

**Disclaimer**: You will have to arrange your own transportation to collect and return all rentals.