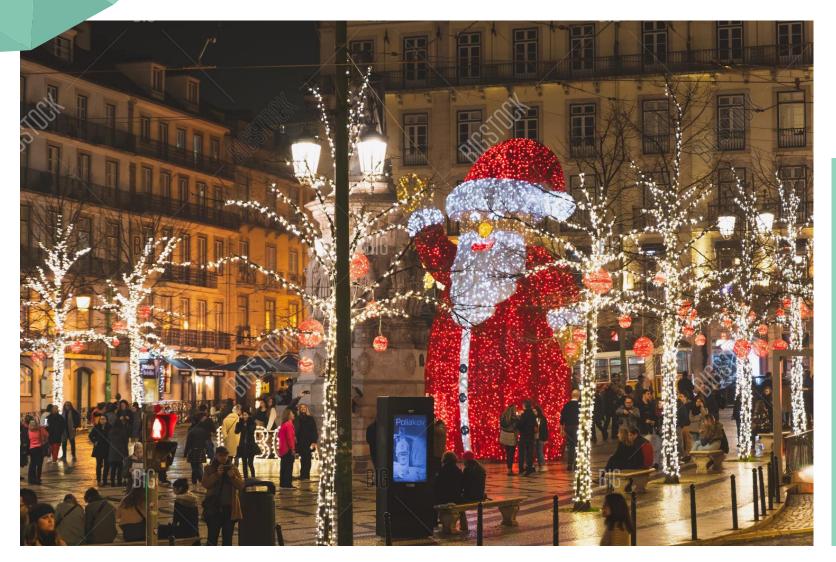

#### WEIHNACHTSMANN LAND - 1

Welcome to Santa's Toy Station!

Santa's station with life size Santa boots, hat and gifts installations.

Interactive fun activities for all such as merry go round and nutcracker installations.