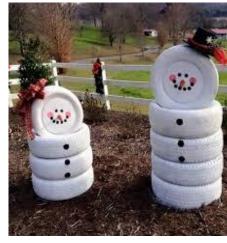

of Christmas – 12 graphics

:

- Santa
- Bells
- Wreath
- Bows
- Presents
- Christmas tree
- Snowflakes
- North Star
- Candy Cane
- Reindeer
- Snowman

#### WEIHNACHTSMANN LAND - 1

Welcome to Santa's Toy Station!















Santa's station with life size Santa boots, hat and gifts installations.







Interactive fun activities for all such as merry go round and nutcracker installations.

#### WEIHNACHTSMANN LAND - 2

Welcome to Santa's Toy Station!

















Interactive fun activities for all such as merry go round with Christmas tree mounted on top and nutcracker installations.



Santa's Toy Station

#### **SHINE AND SHIMMER CHRISTMAS**

All that glitters, is gold this Christmas..

























## **ECO - FRIENDLY CHRISTMAS**

This Christmas, give back..























# NADIA MIRZA & CO



Visit: www.naadiamirza.com Contact: 91 98451 45551

email id : <a href="mailto:hello@naadiamirza.com">hello@naadiamirza.com</a> weddingsbynmco@gmail.com