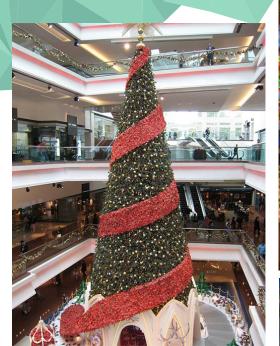

# **CLASSY CHRISTMAS - 1**

All is calm, all is bright, with just an amount of little red light

### CLASSY CHRISTMAS - 2

All is calm, all is bright, with just an amount of little red light