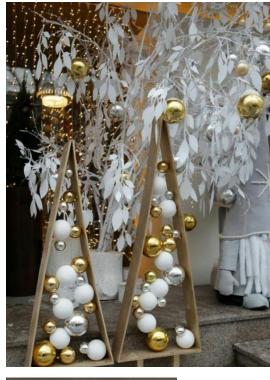

### **MIDAS' TOUCH**

Everything he touched, turned to gold..

Golden trees

# Golden installations-

- Reindeers
- Trees
- Gift Boxes
  - Stars
- Other décor