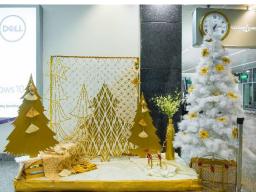

#### **SHINE AND SHIMMER CHRISTMAS**

All that glitters, is gold this Christmas..