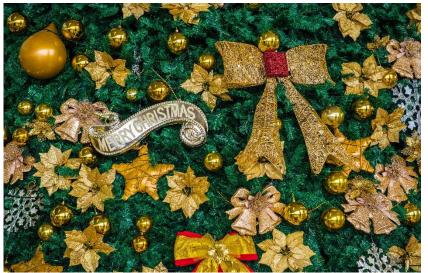

# **CLASSY CHRISTMAS - 1**

All is calm, all is bright, with just an amount of little red light

### CLASSY CHRISTMAS - 2

All is calm, all is bright, with just an amount of little red light