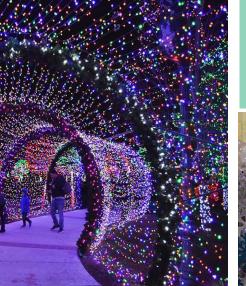

# **CLASSY CHRISTMAS - 1**

All is calm, all is bright, with just an amount of little red light

### CLASSY CHRISTMAS - 2

All is calm, all is bright, with just an amount of little red light