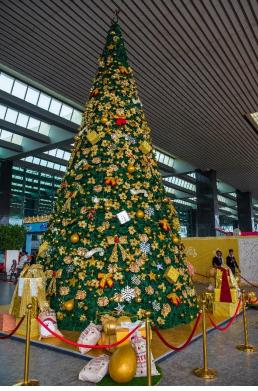

# **CLASSY CHRISTMAS - 1**

All is calm, all is bright, with just an amount of little red light

### CLASSY CHRISTMAS - 2

All is calm, all is bright, with just an amount of little red light