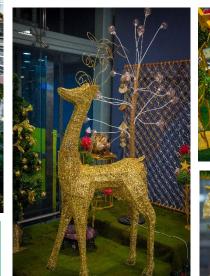

### **MIDAS' TOUCH**

Everything he touched, turned to gold..

Golden trees

# Golden installations-

- Reindeers
- Trees
- Gift Boxes
  - Stars
- Other décor