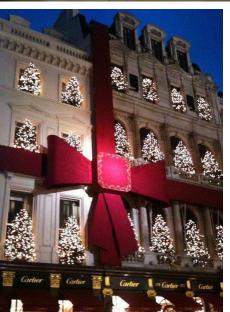

# **CLASSY CHRISTMAS - 1**

All is calm, all is bright, with just an amount of little red light

### CLASSY CHRISTMAS - 2

All is calm, all is bright, with just an amount of little red light