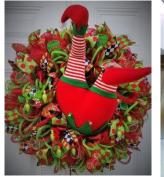

#### 12 days of Christmas – 12 graphics

:

- Santa
- Bells
- Wreath
- Bows
- Presents
- Christmas tree
- Snowflakes
- North Star
- Candy Cane
- Reindeer
- Snowman