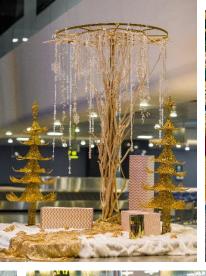

### **MIDAS' TOUCH**

Everything he touched, turned to gold..

Golden trees

# Golden installations-

- Reindeers
- Trees
- Gift Boxes
  - Stars
- Other décor