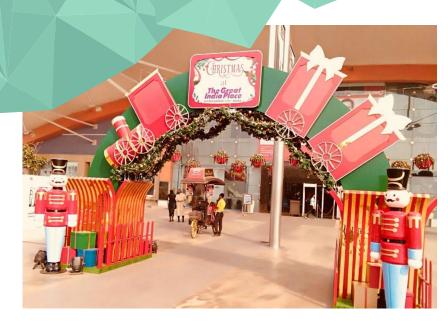

#### WEIHNACHTSMANN LAND - 1

Welcome to Santa's Toy Station!

Santa's station with life size Santa boots, hat and gifts installations.

Interactive fun activities for all such as merry go round and nutcracker installations.

#### WEIHNACHTSMANN LAND - 2

Welcome to Santa's Toy Station!

Interactive fun activities for all such as merry go round with Christmas tree mounted on top and nutcracker installations.

Santa's Toy Station