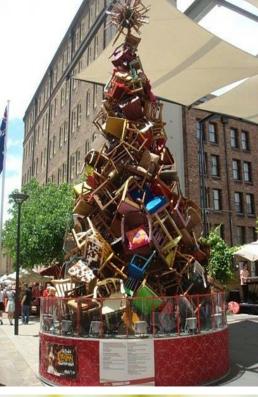

mas – 12 graphics

:

- Santa
- Bells
- Wreath
- Bows
- Presents
- Christmas tree
- Snowflakes
- North Star
- Candy Cane
- Reindeer
- Snowman

#### WEIHNACHTSMANN LAND - 1

Welcome to Santa's Toy Station!















Santa's station with life size Santa boots, hat and gifts installations.







Interactive fun activities for all such as merry go round and nutcracker installations.

#### WEIHNACHTSMANN LAND - 2

Welcome to Santa's Toy Station!

















Interactive fun activities for all such as merry go round with Christmas tree mounted on top and nutcracker installations.



Santa's Toy Station

#### **SHINE AND SHIMMER CHRISTMAS**

All that glitters, is gold this Christmas..

























## **ECO - FRIENDLY CHRISTMAS**

This Christmas, give back..























# NADIA MIRZA & CO



Visit: www.naadiamirza.com Contact: 91 98451 45551

email id : <a href="mailto:hello@naadiamirza.com">hello@naadiamirza.com</a> weddingsbynmco@gmail.com