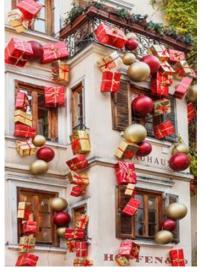

# **CLASSY CHRISTMAS - 1**

All is calm, all is bright, with just an amount of little red light

### CLASSY CHRISTMAS - 2

All is calm, all is bright, with just an amount of little red light