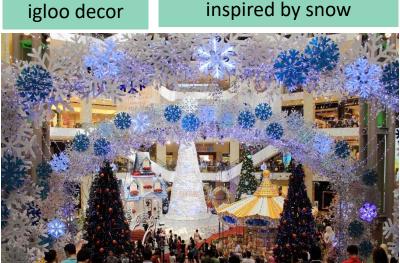

### **WHITE CHRISTMAS**

It's going to be a whimsical white wonderland..

Winter wonderland arches and igloo decor

Christmas tree inspired by snow

PRINT (1985)

WE (1985

Mirror tree installation

Winter wonderland set up