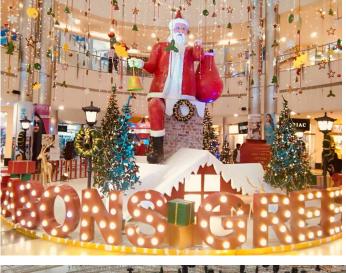

#### WEIHNACHTSMANN LAND - 1

Welcome to Santa's Toy Station!

Santa's station with life size Santa boots, hat and gifts installations.

Interactive fun activities for all such as merry go round and nutcracker installations.

#### WEIHNACHTSMANN LAND - 2

Welcome to Santa's Toy Station!

Interactive fun activities for all such as merry go round with Christmas tree mounted on top and nutcracker installations.

Santa's Toy Station