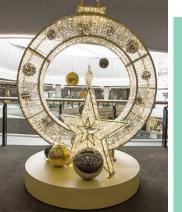

### **MIDAS' TOUCH**

Everything he touched, turned to gold..

Golden trees

# Golden installations-

- Reindeers
- Trees
- Gift Boxes
  - Stars
- Other décor