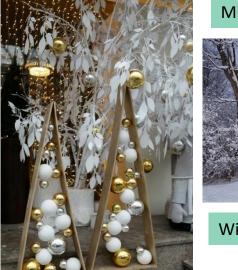

### **MIDAS' TOUCH**

Everything he touched, turned to gold..

Golden trees

# Golden installations-

- Reindeers
- Trees
- Gift Boxes
  - Stars
- Other décor