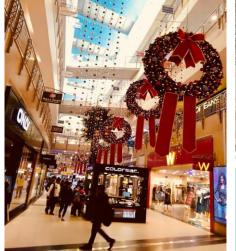

# **CLASSY CHRISTMAS - 1**

All is calm, all is bright, with just an amount of little red light

### CLASSY CHRISTMAS - 2

All is calm, all is bright, with just an amount of little red light