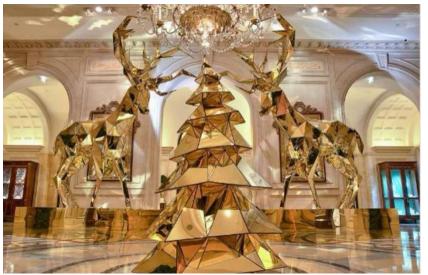

### **MIDAS' TOUCH**

Everything he touched, turned to gold..

Golden trees

# Golden installations-

- Reindeers
- Trees
- Gift Boxes
  - Stars
- Other décor