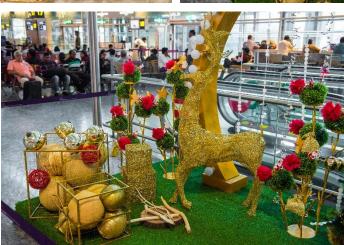

# Golden installations-

- Reindeers
- Trees
- Gift Boxes
  - Stars
- Other décor