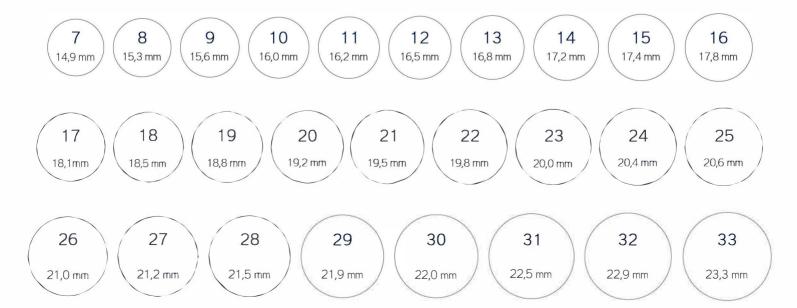

## HOW TO USE THE MEASUREMENT SCHEME

- 1) Take a ring you already own.
- 2) Place the ring over the circles below until you find one where the printed circumference is barely visible inside your ring.
- 3) If the ring falls between two sizes Tours Fouettés we recommend that you use the larger size.