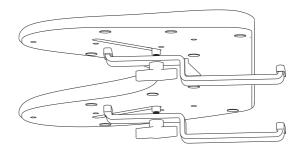

#### **Attach brackets**

Turn the Universal Armsupport upside down on a flat surface. Loosely attach the brackets to the Armsupport by using the thumbscrew in the hole in the small arch in the bracket.

### Slide into desktop

Slide your Universal Armsupport with brackets attached onto your desktop. Adjust the position as needed by sliding thumbscrews up and down the metal rail. Tighten slightly.