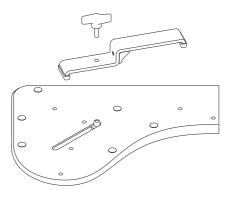

#### **Attach brackets**

Turn the Universal Armsupport upside down on a flat surface. Loosely attach the brackets to the Armsupport by using the thumbscrew in the hole in the small arch in the bracket.

### Slide into desktop

Slide your Universal Armsupport with brackets attached onto your desktop. Adjust the position as needed by sliding thumbscrews up and down the metal rail. Tighten slightly.