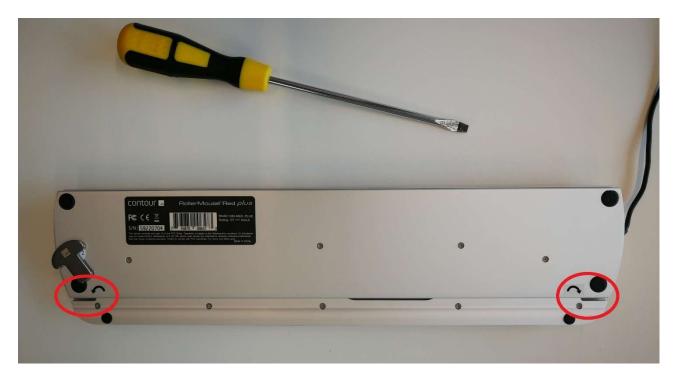

Contour Design Nordic A/S

I Borupvang 5B, st.tv. I 2750 Ballerup I Denmark

I Phone: +45 70 27 02 27

These two middle screws need to come out from the underside.

I Contour Design Nordic A/S

I Borupvang 5B, st.tv. I 2750 Ballerup I Denmark