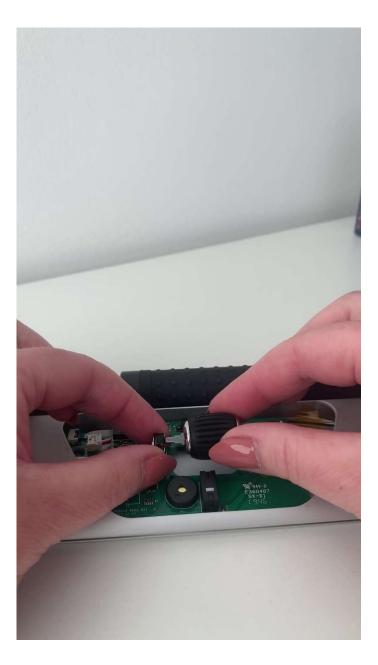

## Contour Design Nordic A/S

I Borupvang 5B, st.tv. I 2750 Ballerup I Denmark

Phone: +45 70 27 02 27

Remove the scroll wheel, by slightly pulling and lifting to the right, it will become loose of the 2 holes that holds It in place.