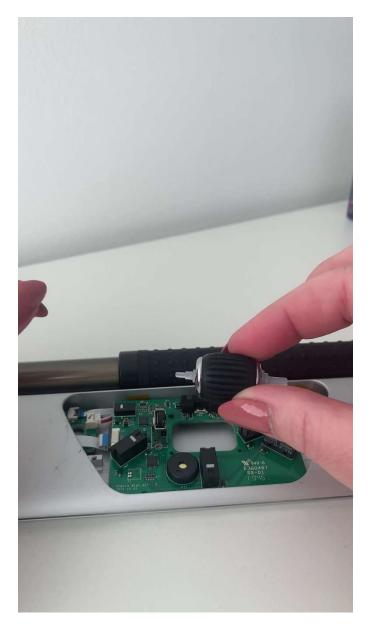

## Contour Design Nordic A/S

I Borupvang 5B, st.tv. I 2750 Ballerup I Denmark

Phone: +45 70 27 02 27

Remove the scroll wheel, by slightly pulling and lifting to the right, it will become loose of the 2 holes that holds It in place.