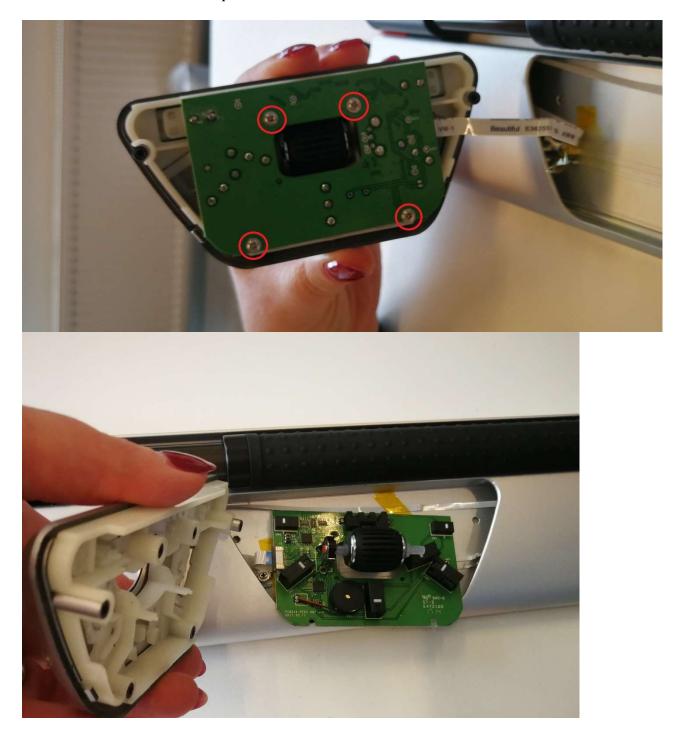

Contour Design Nordic A/S

I Borupvang 5B, st.tv. I 2750 Ballerup I Denmark

I Phone: +45 70 27 02 27

Unscrew these 4 screws to separate the board from the buttons.

## Contour Design Nordic A/S

I Borupvang 5B, st.tv. I 2750 Ballerup I Denmark

Phone: +45 70 27 02 27

Remove the scroll wheel, by slightly pulling and lifting to the right, it will become loose of the 2 holes that holds It in place.