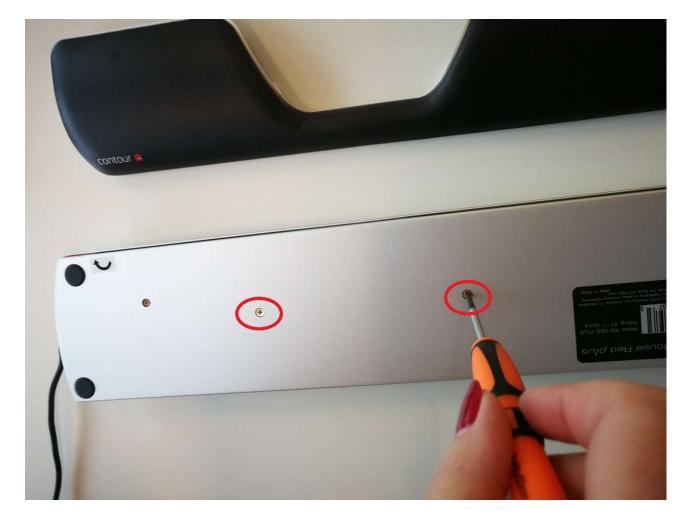

Contour Design Nordic A/S

I Borupvang 5B, st.tv. I 2750 Ballerup I Denmark

I Phone: +45 70 27 02 27

These two middle screws need to come out from the underside.

I Contour Design Nordic A/S

I Borupvang 5B, st.tv. I 2750 Ballerup I Denmark