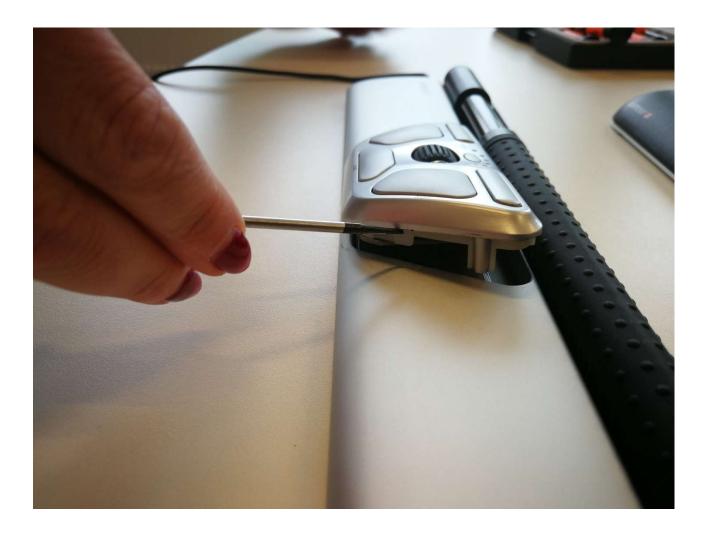

Phone: +45 70 27 02 27

Flip over your RolleMouse, and the buttons can now be pried off using a small flat screwdriver. Lift up the button housing from right to left as there are 2 plugs on the left side.