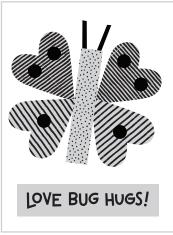

## SIMPLE SHAPE COLLAGE VALENTINES WITH SCRAP PAPER

1-INCH CIRCLE

Bug arrangement examples. Scaled for 3x4-inch cards.