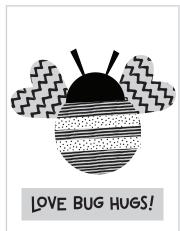

## SIMPLE SHAPE COLLAGE VALENTINES WITH SCRAP PAPER

1-INCH CIRCLE

Bug arrangement examples. Scaled for 3x4-inch cards.