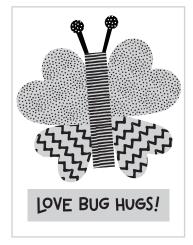

## SIMPLE SHAPE COLLAGE VALENTINES WITH SCRAP PAPER

1-INCH CIRCLE

Bug arrangement examples. Scaled for 3x4-inch cards.