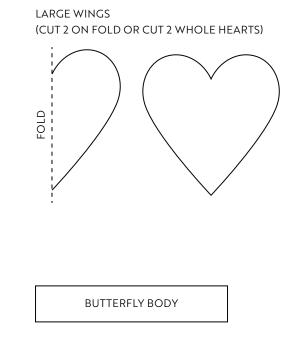

## SIMPLE SHAPE COLLAGE VALENTINES WITH SCRAP PAPER

1-INCH CIRCLE

Bug arrangement examples. Scaled for 3x4-inch cards.