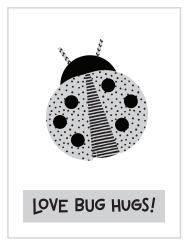

## SIMPLE SHAPE COLLAGE VALENTINES WITH SCRAP PAPER

1-INCH CIRCLE

Bug arrangement examples. Scaled for 3x4-inch cards.