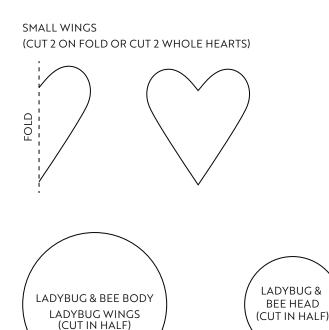

## SIMPLE SHAPE COLLAGE VALENTINES WITH SCRAP PAPER

1-INCH CIRCLE

Bug arrangement examples. Scaled for 3x4-inch cards.