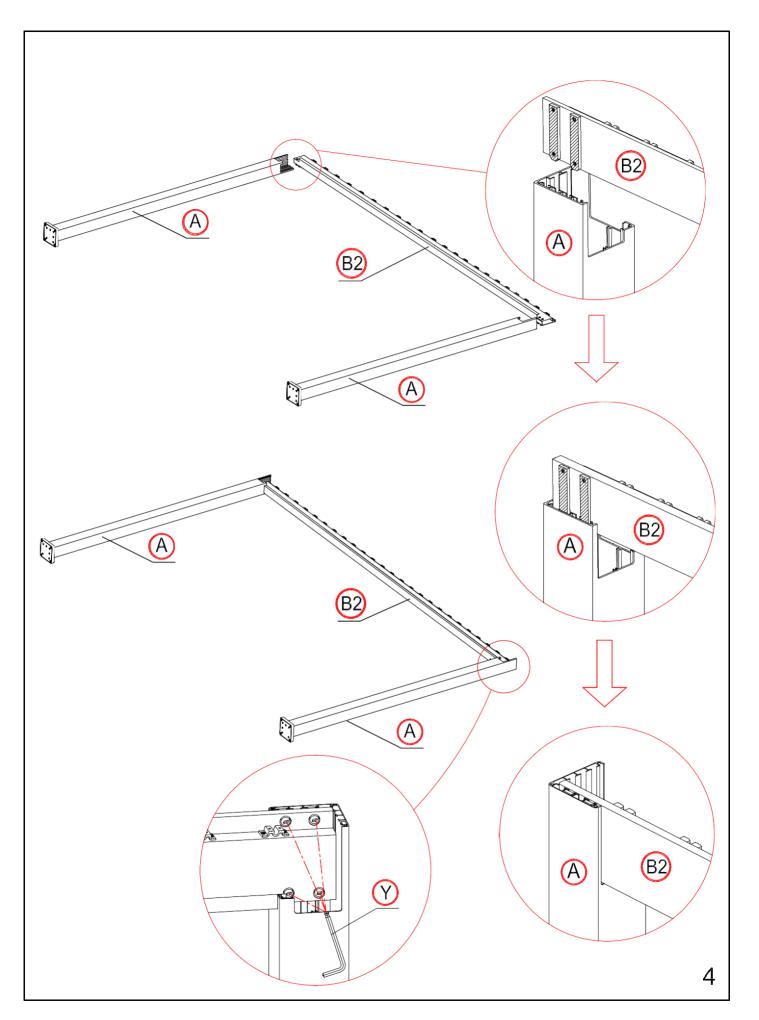

Y    |
|-----|----------|--------|
| CD  |          | 4PCS   |
| 0   |          | 4PCS   |
| ®   | 20       | 49PCS  |
|     |          | 1PC    |
|     | (e 8J    | 50PCS  |
| R   |          | 4PCS   |
| @   |          | 24PCS  |
| R   | M5x12mm  | 104PCS |
| @   | 4.2x25mm | 104PCS |

| REF       | PICTURE  | QTY   |
|-----------|----------|-------|
| R         | 5.5x19mm | 12PCS |
| R         |          | 27PCS |
|           | 0        | 1PC   |
|           | M6x45    | 1PC   |
| (y)       |          | 1PC   |
|           | jj j     | 16PCS |
| $\otimes$ |          | 1PC   |
|           |          | 2PCS  |
|           |          |       |



## Warning

In snow season or in case of snow forecast open up your shutters in vertical position to avoid any damaging on your pergola.

















































## Make the shutter as vertical.