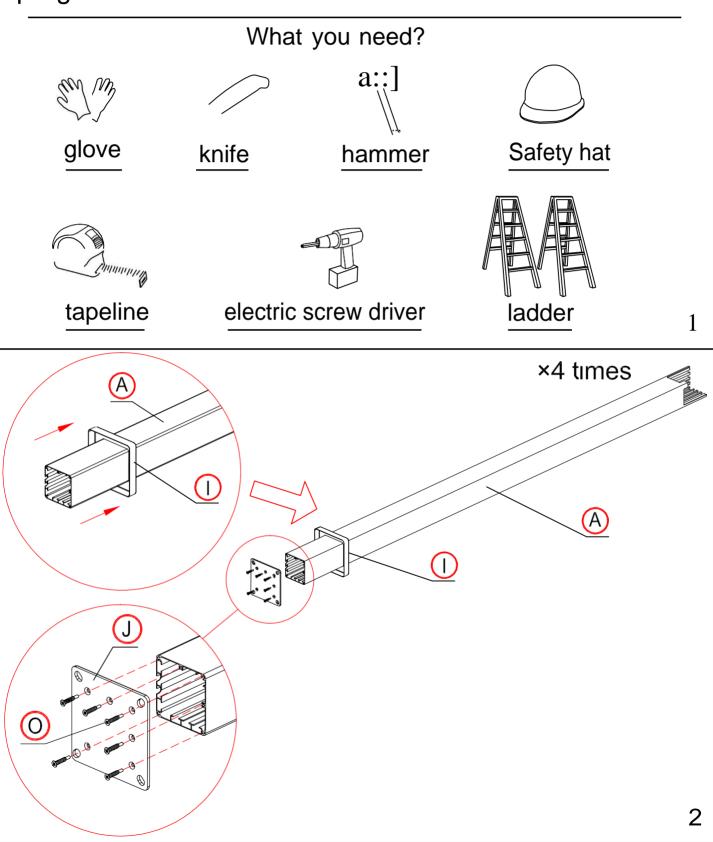

## User Manual Spa Solutions Pergola

Installation Video

|               | REF            | QTY    | REF | QTY   | REF | QTY    |
|---------------|----------------|--------|-----|-------|-----|--------|
| Carton<br>1/4 | R              | 4PCS   | CD  | 4PCS  | 0   | 4PCS   |
|               | @              | 49PCS  | (D  | 1PC   | @)  | 50PCS  |
|               | @              | 4PCS   | @   | 24PCS | R   | 104PCS |
|               | @              | 104PCS | @   | 12PCS | @   | 27PCS  |
|               | (I)            | 1PC    | @   | 1PC   | @   | 1PC    |
|               | @              | 16PCS  | R   | 1PC   | G)  | 2PCS   |
|               | User<br>Manual | 1SET   |     |       |     |        |
| Carton<br>2/4 |                | 1PC    |     | 1PC   | ©   | 2PCS   |
|               | R              | 1PC    |     | 1PC   |     |        |
| Carton<br>3/4 | @              | 13PCS  |     |       |     |        |