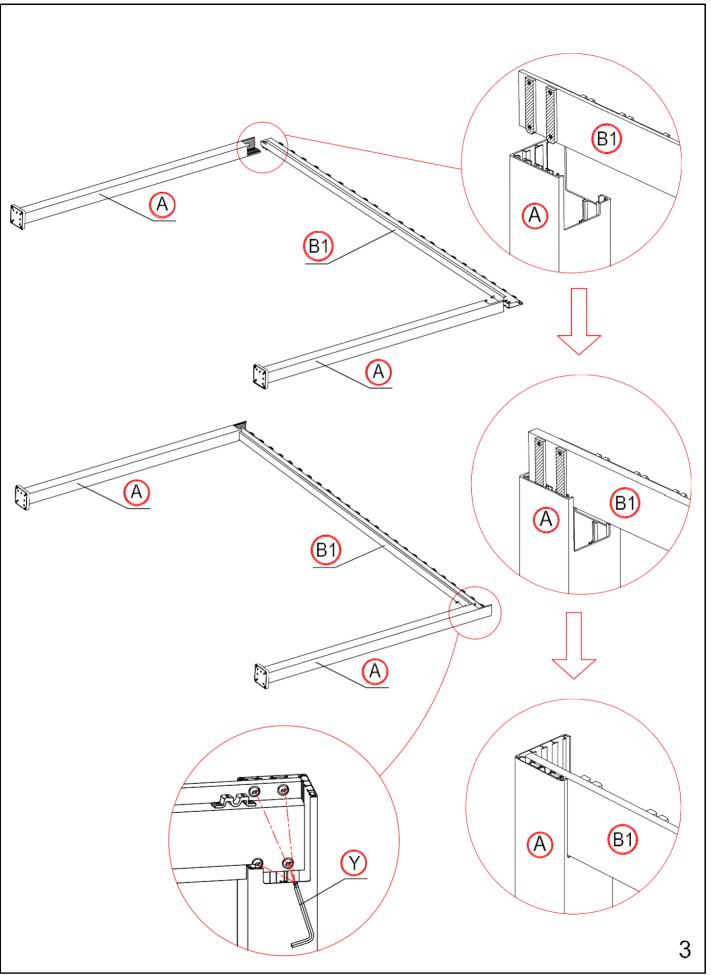

## User Manual Spa Solutions Pergola

Installation Video

|               | REF            | QTY    | REF | QTY   | REF | QTY    |
|---------------|----------------|--------|-----|-------|-----|--------|
| Carton<br>1/4 | R              | 4PCS   | CD  | 4PCS  | 0   | 4PCS   |
|               | @              | 49PCS  | (D  | 1PC   | @)  | 50PCS  |
|               | @              | 4PCS   | @   | 24PCS | R   | 104PCS |
|               | @              | 104PCS | @   | 12PCS | @   | 27PCS  |
|               | (I)            | 1PC    | @   | 1PC   | @   | 1PC    |
|               | @              | 16PCS  | R   | 1PC   | G)  | 2PCS   |
|               | User<br>Manual | 1SET   |     |       |     |        |
| Carton<br>2/4 |                | 1PC    |     | 1PC   | ©   | 2PCS   |
|               | R              | 1PC    |     | 1PC   |     |        |
| Carton<br>3/4 | @              | 13PCS  |     |       |     |        |