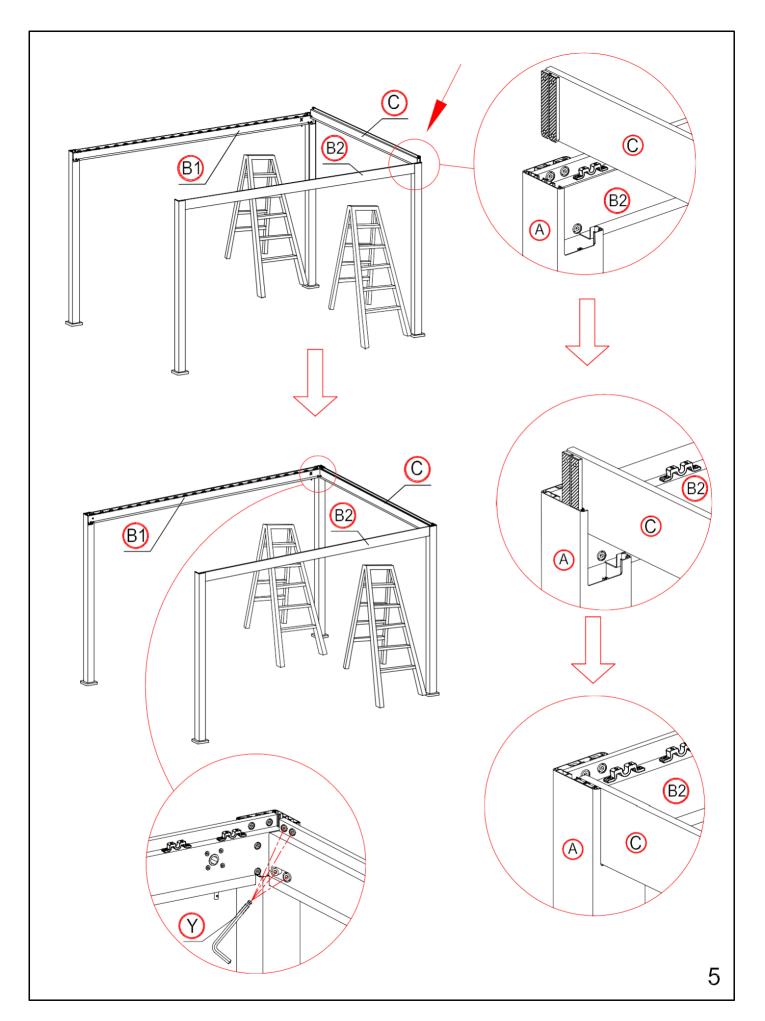

|-----|----------|--------|
| CD  |          | 4PCS   |
| 0   |          | 4PCS   |
| ®   | 20       | 49PCS  |
|     |          | 1PC    |
|     | (e 8J    | 50PCS  |
| R   |          | 4PCS   |
| @   |          | 24PCS  |
| R   | M5x12mm  | 104PCS |
| @   | 4.2x25mm | 104PCS |

| REF       | PICTURE  | QTY   |
|-----------|----------|-------|
| R         | 5.5x19mm | 12PCS |
| R         |          | 27PCS |
|           | 0        | 1PC   |
|           | M6x45    | 1PC   |
| (y)       |          | 1PC   |
|           | jj j     | 16PCS |
| $\otimes$ |          | 1PC   |
|           |          | 2PCS  |
|           |          |       |



## Warning

In snow season or in case of snow forecast open up your shutters in vertical position to avoid any damaging on your pergola.

















































## Make the shutter as vertical.