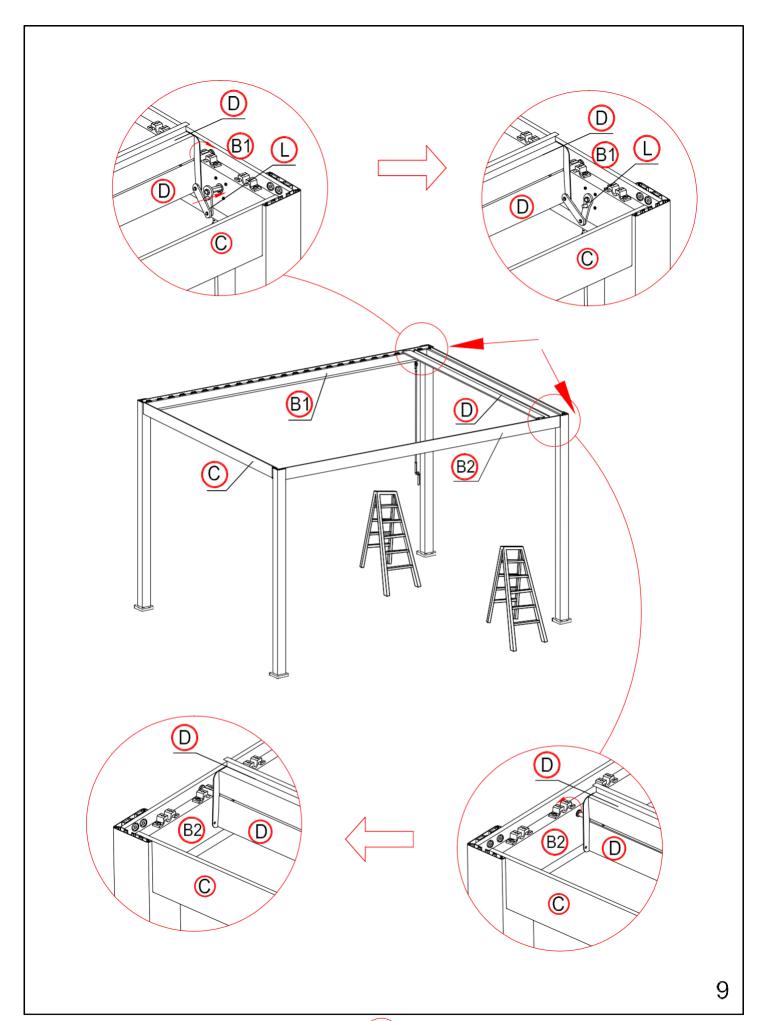

---|
| CD  |          | 4PCS   |
| 0   |          | 4PCS   |
| ®   | 20       | 49PCS  |
|     |          | 1PC    |
|     | (e 8J    | 50PCS  |
| R   |          | 4PCS   |
| @   |          | 24PCS  |
| R   | M5x12mm  | 104PCS |
| @   | 4.2x25mm | 104PCS |

| REF       | PICTURE  | QTY   |
|-----------|----------|-------|
| R         | 5.5x19mm | 12PCS |
| R         |          | 27PCS |
|           | 0        | 1PC   |
|           | M6x45    | 1PC   |
| (y)       |          | 1PC   |
|           | jj j     | 16PCS |
| $\otimes$ |          | 1PC   |
|           |          | 2PCS  |
|           |          |       |



## Warning

In snow season or in case of snow forecast open up your shutters in vertical position to avoid any damaging on your pergola.

















































## Make the shutter as vertical.