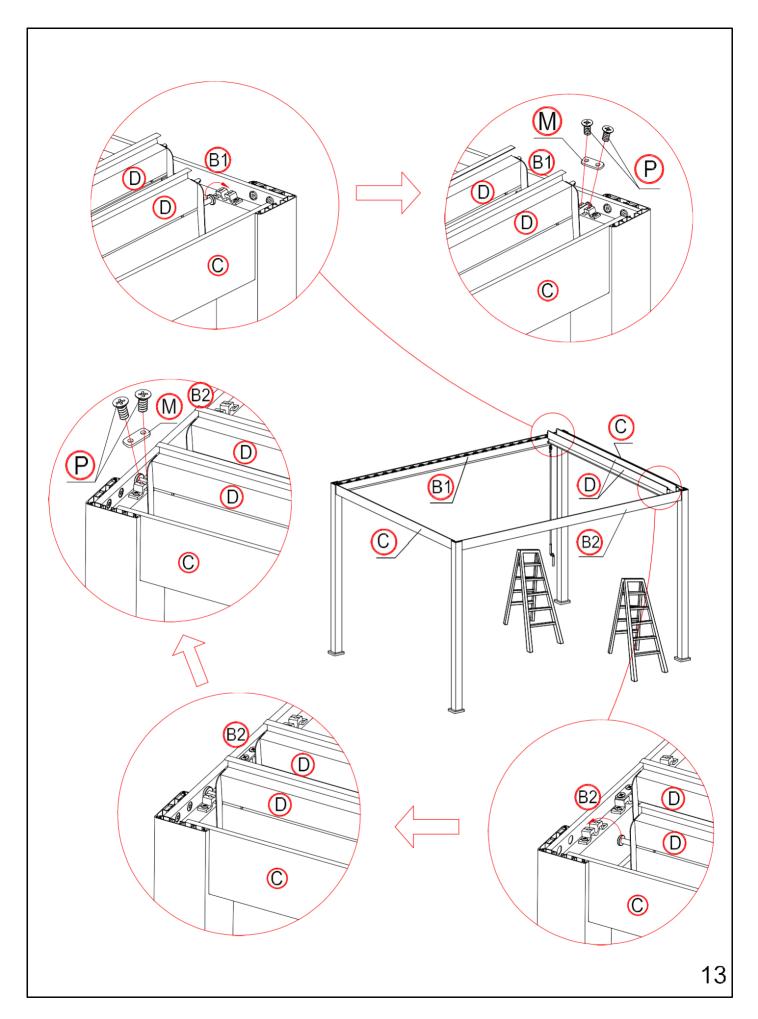

D  |          | 4PCS   |
| 0   |          | 4PCS   |
| ®   | 20       | 49PCS  |
|     |          | 1PC    |
|     | (e 8J    | 50PCS  |
| R   |          | 4PCS   |
| @   |          | 24PCS  |
| R   | M5x12mm  | 104PCS |
| @   | 4.2x25mm | 104PCS |

| REF       | PICTURE  | QTY   |
|-----------|----------|-------|
| R         | 5.5x19mm | 12PCS |
| R         |          | 27PCS |
|           | 0        | 1PC   |
|           | M6x45    | 1PC   |
| (y)       |          | 1PC   |
|           | jj j     | 16PCS |
| $\otimes$ |          | 1PC   |
|           |          | 2PCS  |
|           |          |       |



## Warning

In snow season or in case of snow forecast open up your shutters in vertical position to avoid any damaging on your pergola.

















































## Make the shutter as vertical.