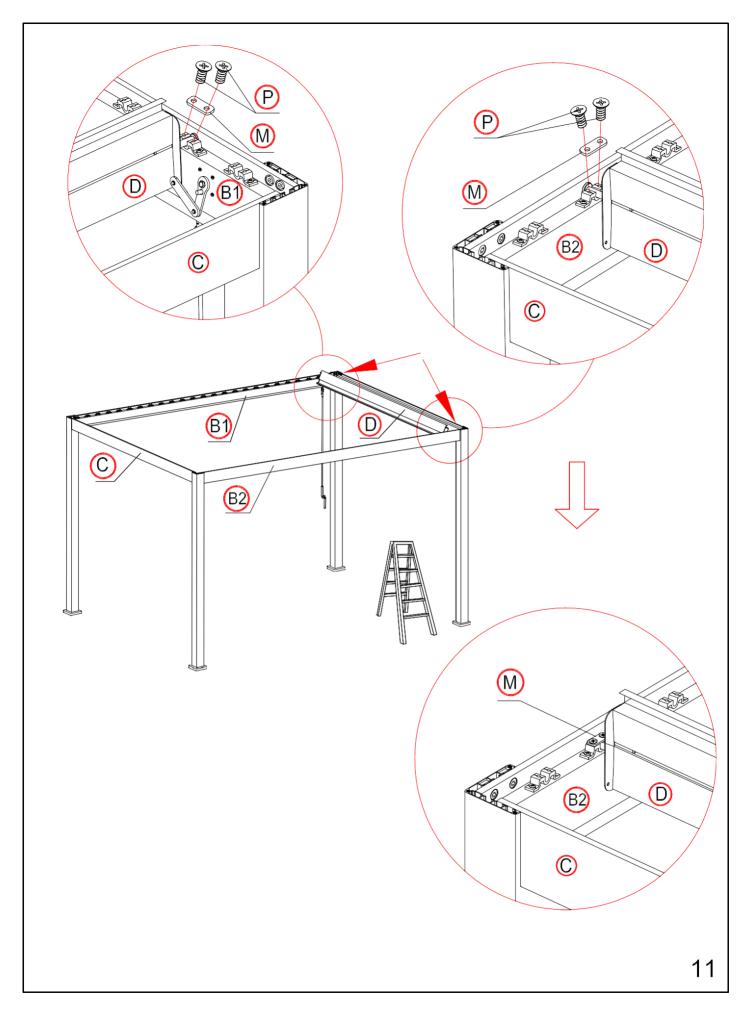

| CD  |          | 4PCS   |
| 0   |          | 4PCS   |
| ®   | 20       | 49PCS  |
|     |          | 1PC    |
|     | (e 8J    | 50PCS  |
| R   |          | 4PCS   |
| @   |          | 24PCS  |
| R   | M5x12mm  | 104PCS |
| @   | 4.2x25mm | 104PCS |

| REF       | PICTURE  | QTY   |
|-----------|----------|-------|
| R         | 5.5x19mm | 12PCS |
| R         |          | 27PCS |
|           | 0        | 1PC   |
|           | M6x45    | 1PC   |
| (y)       |          | 1PC   |
|           | jj j     | 16PCS |
| $\otimes$ |          | 1PC   |
|           |          | 2PCS  |
|           |          |       |



## Warning

In snow season or in case of snow forecast open up your shutters in vertical position to avoid any damaging on your pergola.

















































## Make the shutter as vertical.