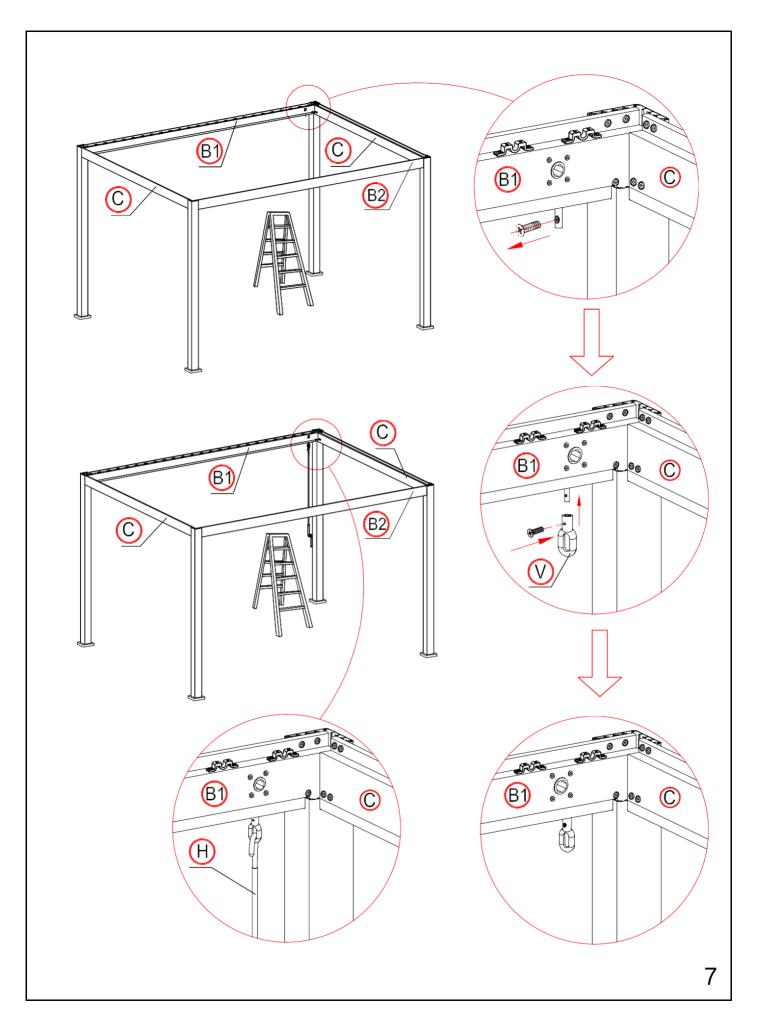

------|--------|
| CD  |          | 4PCS   |
| 0   |          | 4PCS   |
| ®   | 20       | 49PCS  |
|     |          | 1PC    |
|     | (e 8J    | 50PCS  |
| R   |          | 4PCS   |
| @   |          | 24PCS  |
| R   | M5x12mm  | 104PCS |
| @   | 4.2x25mm | 104PCS |

| REF       | PICTURE  | QTY   |
|-----------|----------|-------|
| R         | 5.5x19mm | 12PCS |
| R         |          | 27PCS |
|           | 0        | 1PC   |
|           | M6x45    | 1PC   |
| (y)       |          | 1PC   |
|           | jj j     | 16PCS |
| $\otimes$ |          | 1PC   |
|           |          | 2PCS  |
|           |          |       |



## Warning

In snow season or in case of snow forecast open up your shutters in vertical position to avoid any damaging on your pergola.

















































## Make the shutter as vertical.