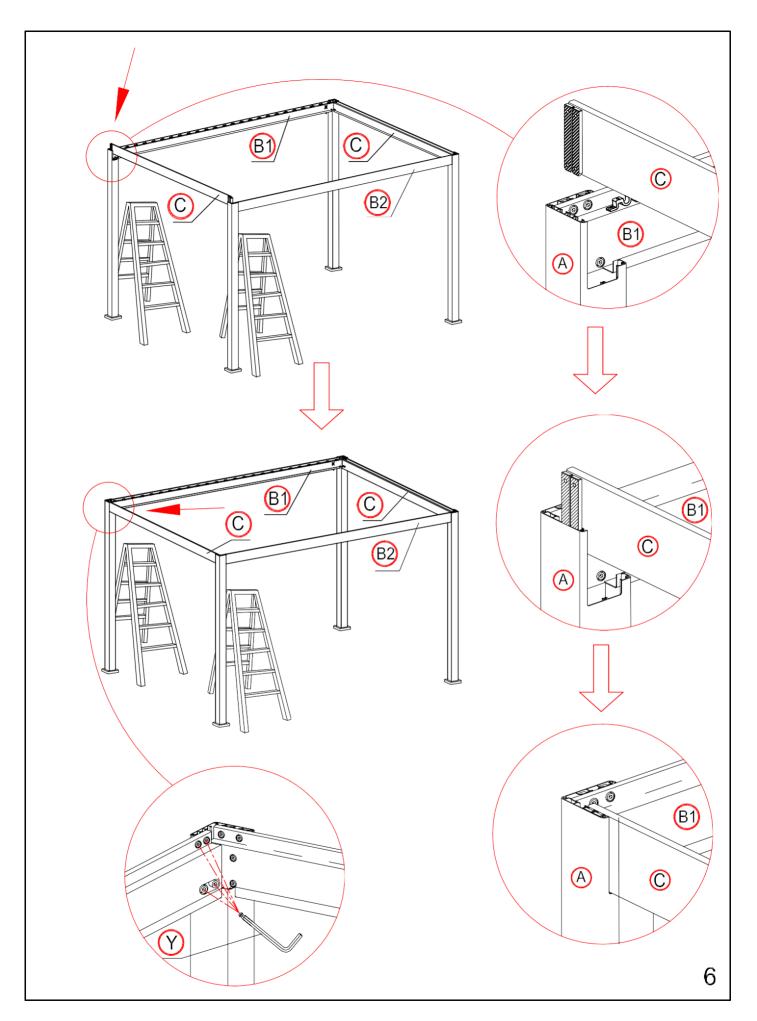

-|----------|--------|
| CD  |          | 4PCS   |
| 0   |          | 4PCS   |
| ®   | 20       | 49PCS  |
|     |          | 1PC    |
|     | (e 8J    | 50PCS  |
| R   |          | 4PCS   |
| @   |          | 24PCS  |
| R   | M5x12mm  | 104PCS |
| @   | 4.2x25mm | 104PCS |

| REF       | PICTURE  | QTY   |
|-----------|----------|-------|
| R         | 5.5x19mm | 12PCS |
| R         |          | 27PCS |
|           | 0        | 1PC   |
|           | M6x45    | 1PC   |
| (y)       |          | 1PC   |
|           | jj j     | 16PCS |
| $\otimes$ |          | 1PC   |
|           |          | 2PCS  |
|           |          |       |



## Warning

In snow season or in case of snow forecast open up your shutters in vertical position to avoid any damaging on your pergola.

















































## Make the shutter as vertical.