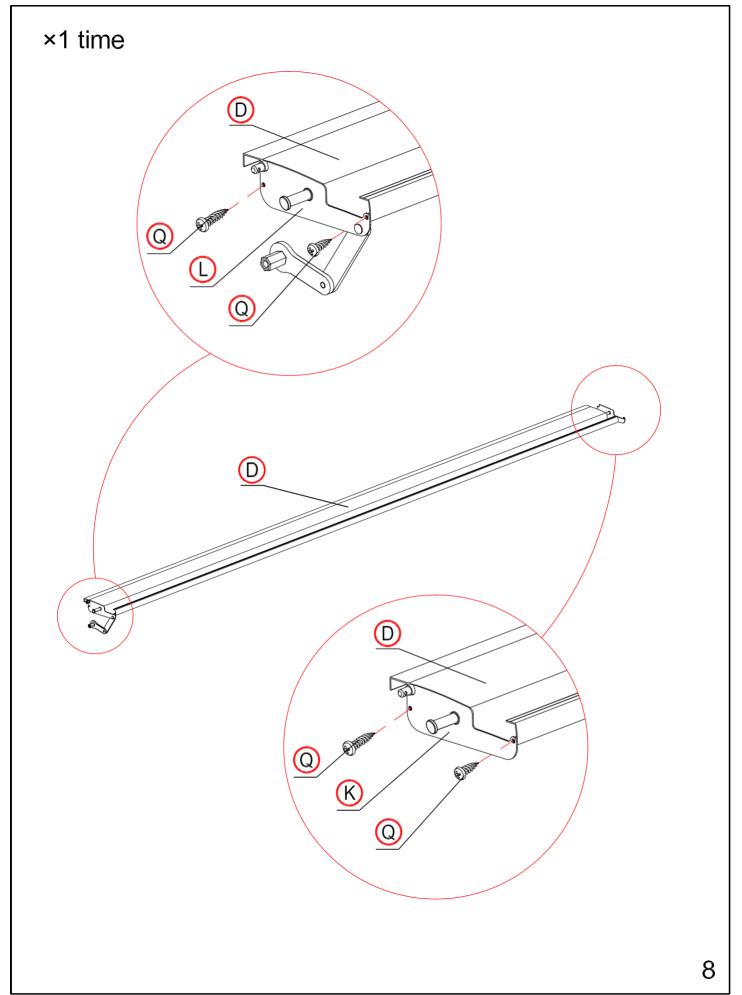

|--------|
| CD  |          | 4PCS   |
| 0   |          | 4PCS   |
| ®   | 20       | 49PCS  |
|     |          | 1PC    |
|     | (e 8J    | 50PCS  |
| R   |          | 4PCS   |
| @   |          | 24PCS  |
| R   | M5x12mm  | 104PCS |
| @   | 4.2x25mm | 104PCS |

| REF       | PICTURE  | QTY   |
|-----------|----------|-------|
| R         | 5.5x19mm | 12PCS |
| R         |          | 27PCS |
|           | 0        | 1PC   |
|           | M6x45    | 1PC   |
| (y)       |          | 1PC   |
|           | jj j     | 16PCS |
| $\otimes$ |          | 1PC   |
|           |          | 2PCS  |
|           |          |       |



## Warning

In snow season or in case of snow forecast open up your shutters in vertical position to avoid any damaging on your pergola.

















































## Make the shutter as vertical.