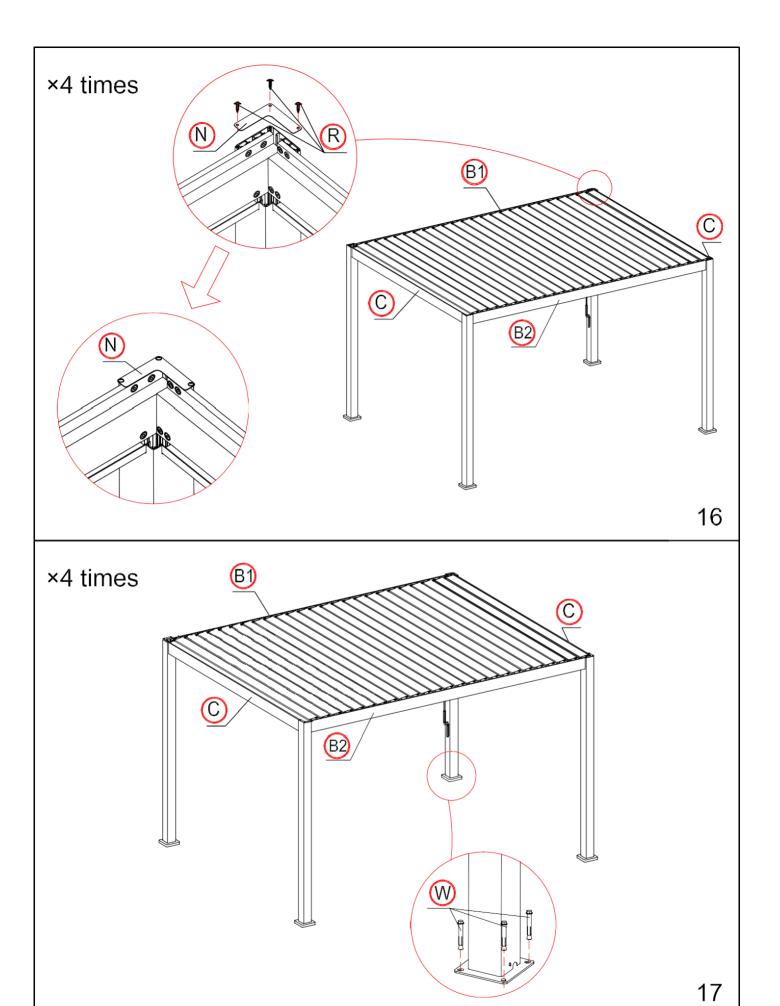

## User Manual Spa Solutions Pergola

Installation Video

|               | REF            | QTY    | REF | QTY   | REF | QTY    |
|---------------|----------------|--------|-----|-------|-----|--------|
| Carton<br>1/4 | R              | 4PCS   | CD  | 4PCS  | 0   | 4PCS   |
|               | @              | 49PCS  | (D  | 1PC   | @)  | 50PCS  |
|               | @              | 4PCS   | @   | 24PCS | R   | 104PCS |
|               | @              | 104PCS | @   | 12PCS | @   | 27PCS  |
|               | (I)            | 1PC    | @   | 1PC   | @   | 1PC    |
|               | @              | 16PCS  | R   | 1PC   | G)  | 2PCS   |
|               | User<br>Manual | 1SET   |     |       |     |        |
| Carton<br>2/4 |                | 1PC    |     | 1PC   | ©   | 2PCS   |
|               | R              | 1PC    |     | 1PC   |     |        |
| Carton<br>3/4 | @              | 13PCS  |     |       |     |        |

| Cart     | ton<br>4 | @              | 12PCS                |                                        |    |     |       |
|----------|----------|----------------|----------------------|----------------------------------------|----|-----|-------|
| REF      | PICTURE  |                |                      | QTY                                    |    |     |       |
|          |          |                |                      |                                        |    |     | 4PCS  |
|          |          |                |                      |                                        | 2) | io. | 1PC   |
|          | 150      | AR AR AR AR AR | M. M. M. M. M. M. M. | ************************************** |    |     | 1PC   |
| (C)      |          |                |                      | B2                                     |    |     | 2PCS  |
| <b>@</b> | NAP O    |                |                      |                                        |    |     | 25PCS |
| R        | C.       | · · · · · ·    | 1 1 1                |                                        |    | 0   | 1PC   |

| REF | PICTURE  | QTY    |
|-----|----------|--------|
| CD  |          | 4PCS   |
| 0   |          | 4PCS   |
| ®   | 20       | 49PCS  |
|     |          | 1PC    |
|     | (e 8J    | 50PCS  |
| R   |          | 4PCS   |
| @   |          | 24PCS  |
| R   | M5x12mm  | 104PCS |
| @   | 4.2x25mm | 104PCS |

| REF       | PICTURE  | QTY   |
|-----------|----------|-------|
| R         | 5.5x19mm | 12PCS |
| R         |          | 27PCS |
|           | 0        | 1PC   |
|           | M6x45    | 1PC   |
| (y)       |          | 1PC   |
|           | jj j     | 16PCS |
| $\otimes$ |          | 1PC   |
|           |          | 2PCS  |
|           |          |       |