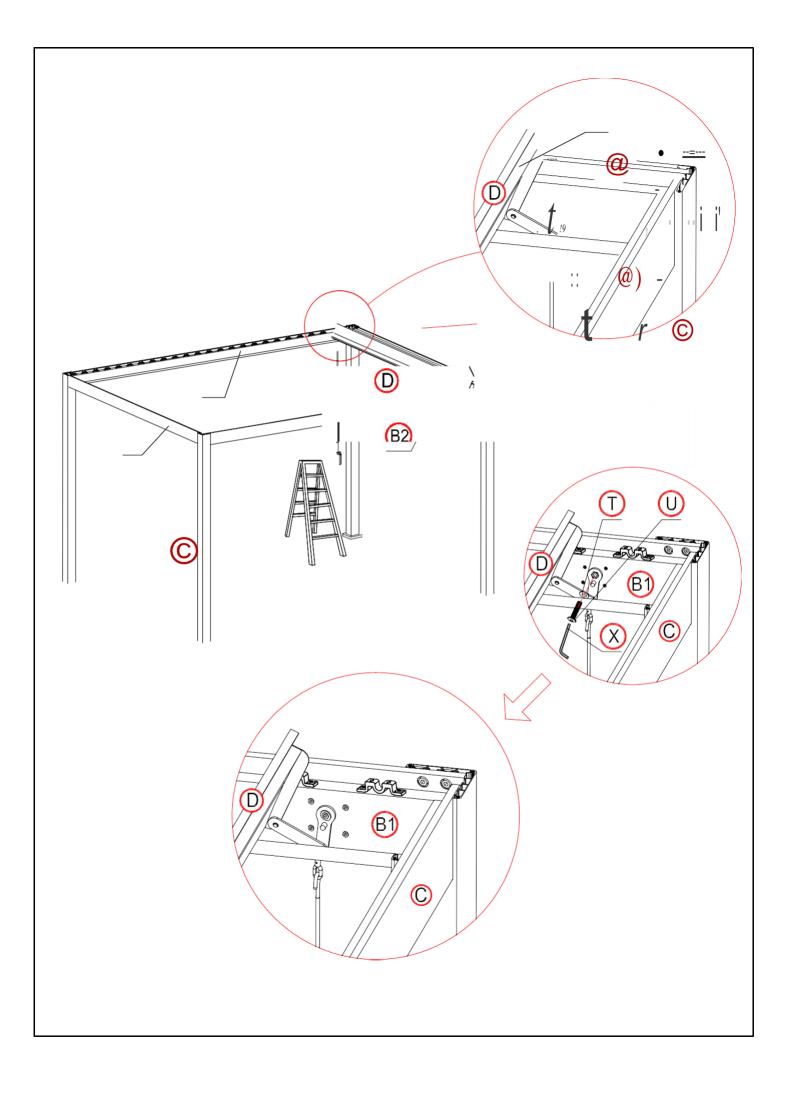

-|
| CD  |          | 4PCS   |
| 0   |          | 4PCS   |
| ®   | 20       | 49PCS  |
|     |          | 1PC    |
|     | (e 8J    | 50PCS  |
| R   |          | 4PCS   |
| @   |          | 24PCS  |
| R   | M5x12mm  | 104PCS |
| @   | 4.2x25mm | 104PCS |

| REF       | PICTURE  | QTY   |
|-----------|----------|-------|
| R         | 5.5x19mm | 12PCS |
| R         |          | 27PCS |
|           | 0        | 1PC   |
|           | M6x45    | 1PC   |
| (y)       |          | 1PC   |
|           | jj j     | 16PCS |
| $\otimes$ |          | 1PC   |
|           |          | 2PCS  |
|           |          |       |



## Warning

In snow season or in case of snow forecast open up your shutters in vertical position to avoid any damaging on your pergola.

















































## Make the shutter as vertical.