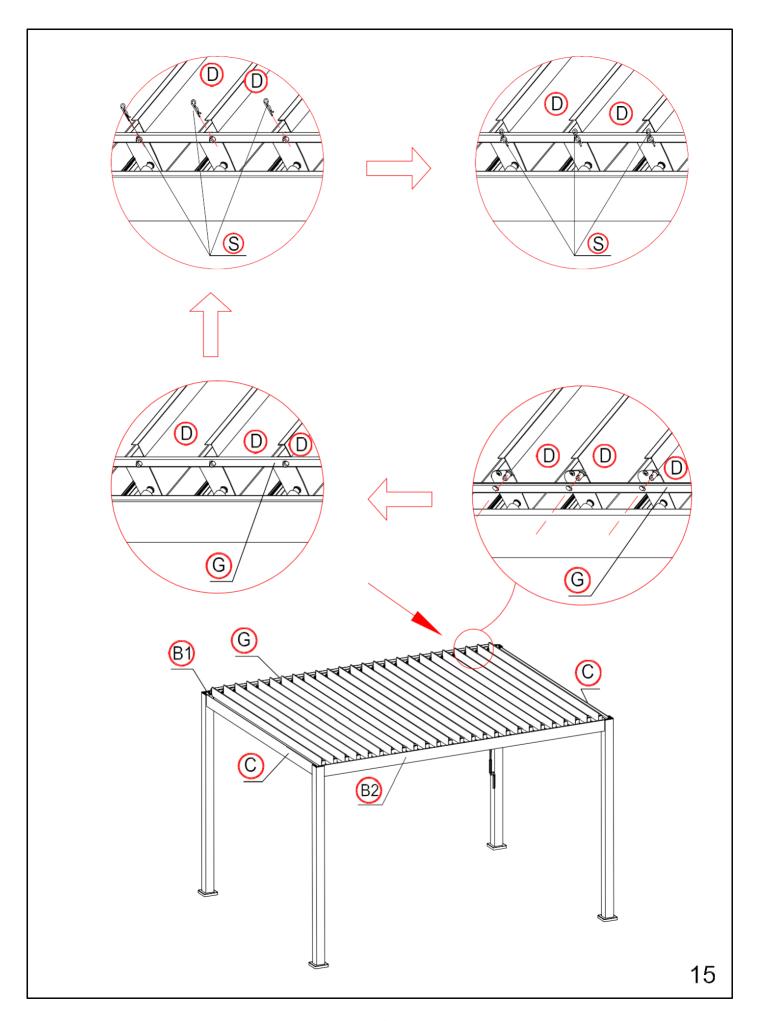

## Warning

In snow season or in case of snow forecast open up your shutters in vertical position to avoid any damaging on your pergola.

## Make the shutter as vertical.