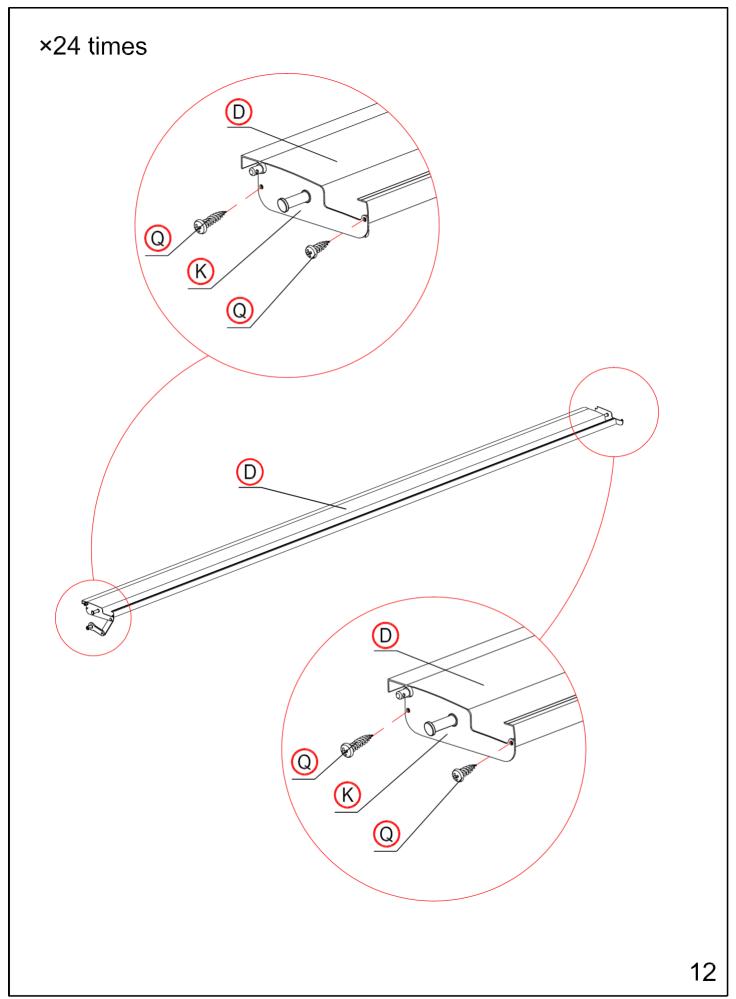

CD  |          | 4PCS   |
| 0   |          | 4PCS   |
| ®   | 20       | 49PCS  |
|     |          | 1PC    |
|     | (e 8J    | 50PCS  |
| R   |          | 4PCS   |
| @   |          | 24PCS  |
| R   | M5x12mm  | 104PCS |
| @   | 4.2x25mm | 104PCS |

| REF       | PICTURE  | QTY   |
|-----------|----------|-------|
| R         | 5.5x19mm | 12PCS |
| R         |          | 27PCS |
|           | 0        | 1PC   |
|           | M6x45    | 1PC   |
| (y)       |          | 1PC   |
|           | jj j     | 16PCS |
| $\otimes$ |          | 1PC   |
|           |          | 2PCS  |
|           |          |       |



## Warning

In snow season or in case of snow forecast open up your shutters in vertical position to avoid any damaging on your pergola.

















































## Make the shutter as vertical.