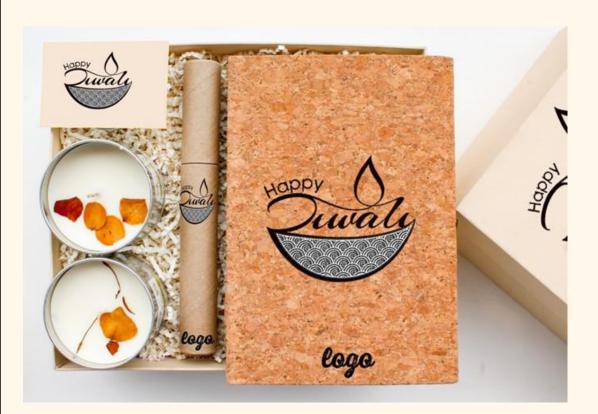

## Classic Fusion Edits

Introducing the "Classic Fusion Collection" - a carefully curated blend of corporate and traditional colorful elements, crafted to add vibrancy to your festive season.

If you're a brand that appreciates classic elegance with a twist, our "Classic Fusion" collection is tailor-made for you. These items seamlessly marry classic corporate merchandise with our unique NGO products, handcrafted products by the skilled rural women.