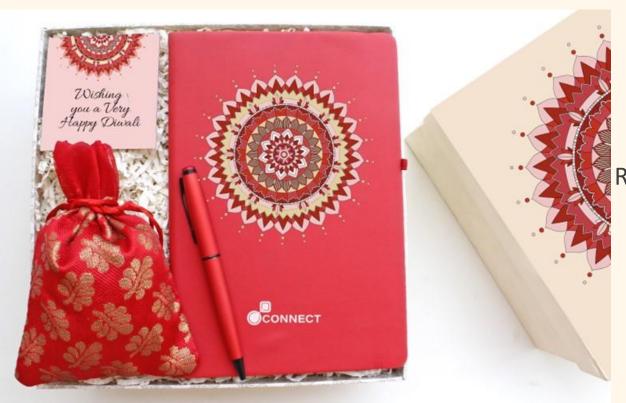

EARTH** 

Also available in Roseate, Sapphire & Emerald





## Radiant Rasa - 17

The Pouches / Tins/Jars can contain Spices / Dry fruits all varieties / Chocolates / Trail Mixes / Tea / Coffee and more based on requirement





**Radiant Rasa - 18** 





**歩・ひ・・りずひ・・りずひ・・りずひ・・りずひ・・りずひ・・りず** 



Introducing the Rooted in Tradition Edits – a unique collection captivating Mandala designs, Handmade blue pottery, honoring India's rich traditions and artistic heritage.

We empower artisans who craft carved items, handmade pottery, and exquisite metalwork. Collaborating with skilled artisans, we showcase their talents in our collection. Choosing our products promotes inclusivity and supports these talented artists and their exceptional craftsmanship.

**り・・・と乗り・・と乗り・・と乗り・・と乗り・・と乗り・・と乗り・**4





## Rooted in Traditions 1

The Pouches / Tins/Jars can contain

Spices / Dry fruits all varieties /Chocolates / Trail Mixes /
Tea / Coffee and more based on requirement





## **Rooted in Traditions 2**





### **Rooted in Traditions 3**





## **Rooted in Traditions 4**





## **Rooted in Traditions 5**





 $oldsymbol{oldsymbol{oldsymbol{oldsymbol{oldsymbol{oldsymbol{oldsymbol{oldsymbol{oldsymbol{oldsymbol{oldsymbol{oldsymbol{oldsymbol{oldsymbol{oldsymbol{oldsymbol{oldsymbol{oldsymbol{oldsymbol{oldsymbol{oldsymbol{oldsymbol{oldsymbol{oldsymbol{oldsymbol{oldsymbol{oldsymbol{oldsymbol{oldsymbol{oldsymbol{oldsymbol{oldsymbol{oldsymbol{oldsymbol{oldsymbol{oldsymbol{oldsymbol{oldsymbol{oldsymbol{oldsymbol{oldsymbol{oldsymbol{oldsymbol{oldsymbol{oldsymbol{oldsymbol{oldsymbol{oldsymbol{o