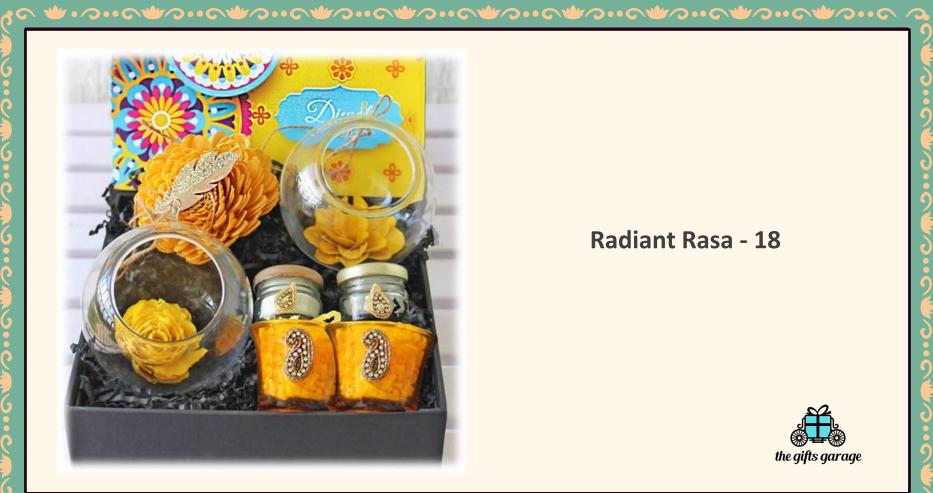

## Radiant Rasa - 17

The Pouches / Tins/Jars can contain Spices / Dry fruits all varieties / Chocolates / Trail Mixes / Tea / Coffee and more based on requirement

**Radiant Rasa - 18** 

**歩・ひ・・りずひ・・りずひ・・りずひ・・りずひ・・りずひ・・りず** 