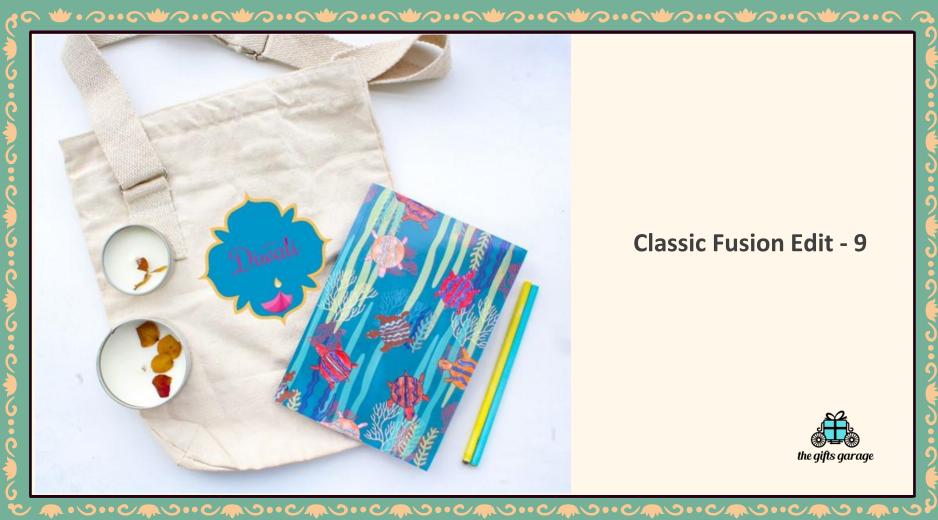

## Classic Fusion Edits

Introducing the "Classic Fusion Collection" - a carefully curated blend of corporate and traditional colorful elements, crafted to add vibrancy to your festive season.

If you're a brand that appreciates classic elegance with a twist, our "Classic Fusion" collection is tailor-made for you. These items seamlessly marry classic corporate merchandise with our unique NGO products, handcrafted products by the skilled rural women.