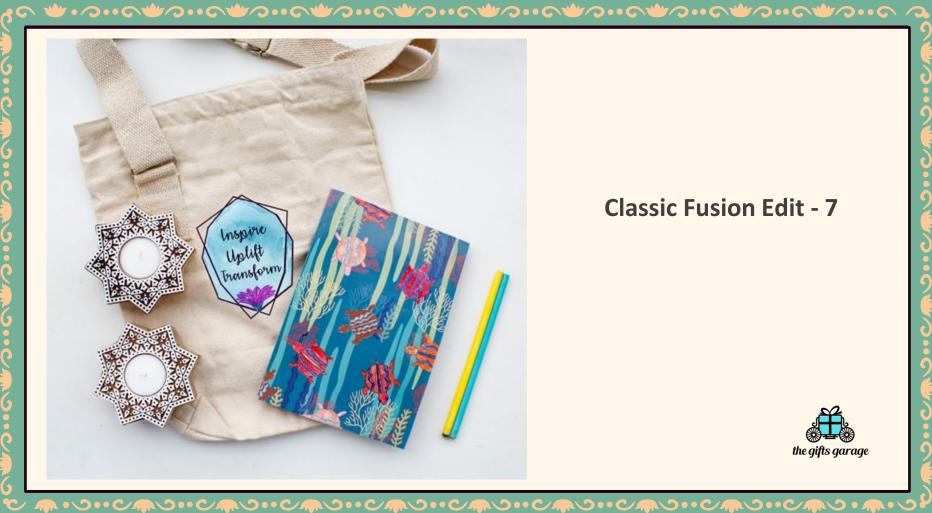

## Classic Fusion Edits

Introducing the "Classic Fusion Collection" - a carefully curated blend of corporate and traditional colorful elements, crafted to add vibrancy to your festive season.

If you're a brand that appreciates classic elegance with a twist, our "Classic Fusion" collection is tailor-made for you. These items seamlessly marry classic corporate merchandise with our unique NGO products, handcrafted products by the skilled rural women.