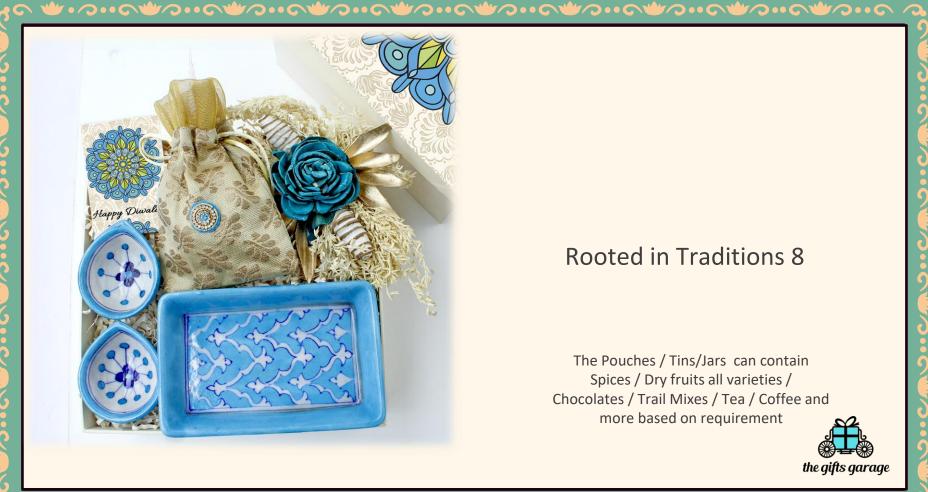

#### **Rooted in Traditions 8**

The Pouches / Tins/Jars can contain Spices / Dry fruits all varieties / Chocolates / Trail Mixes / Tea / Coffee and more based on requirement

the gifts garage