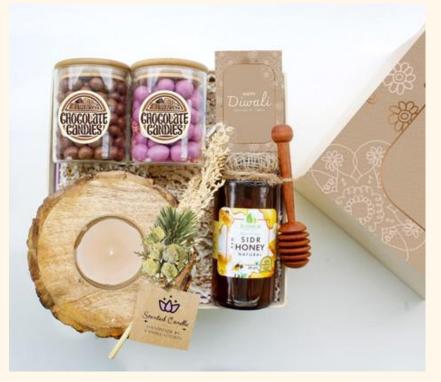

### Rustic Reverie 3

The Pouches / Tins/Jars can contain Spices / Dry fruits all varieties / Chocolates / Trail Mixes / Tea / Coffee and more based on requirement

**できょうこうもうこうきょうしゅうこうきょうこうきょうこうきょうこうきょうこうきょう** 