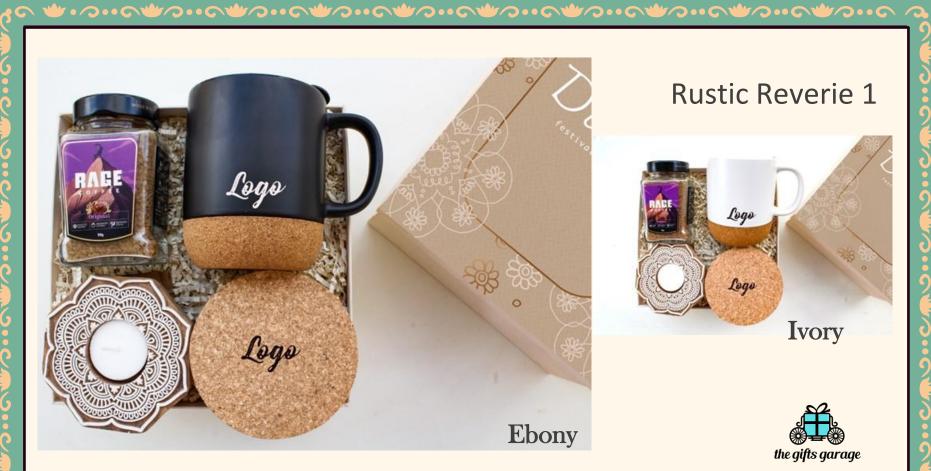

#### Rustic Reverie 1

## Rustic Reverie 2

The Pouches / Tins/Jars can contain Spices / Dry fruits all varieties / Chocolates / Trail Mixes / Tea / Coffee and more based on requirement