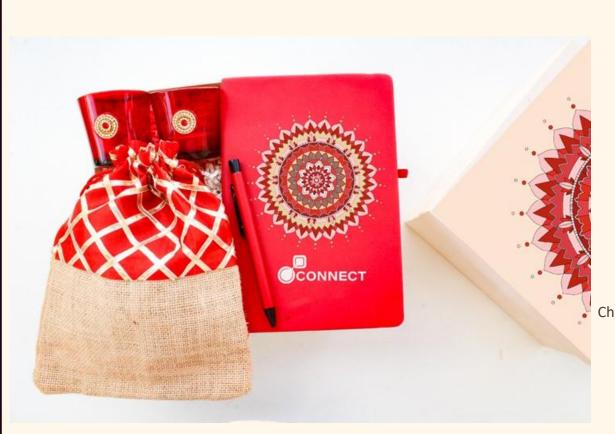

## Classic Fusion Edits

Introducing the "Classic Fusion Collection" - a carefully curated blend of corporate and traditional colorful elements, crafted to add vibrancy to your festive season.

If you're a brand that appreciates classic elegance with a twist, our "Classic Fusion" collection is tailor-made for you. These items seamlessly marry classic corporate merchandise with our unique NGO products, handcrafted products by the skilled rural women.