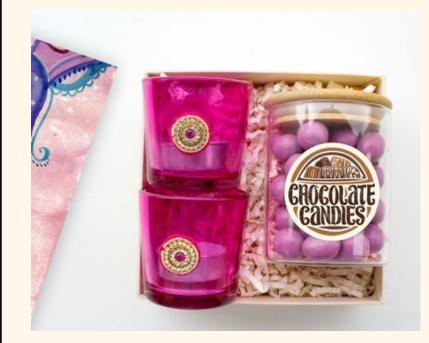

#### **Classic Fusion Edit - 3**

The Pouches / Tins can contain Spices / Dry fruits all varieties / Chocolates / Trail Mixes / Tea / Coffee and more based on requirement

the gifts garage

The Pouches / Tins can contain Spices / Dry fruits all varieties / Chocolates / Trail Mixes / Tea / Coffee and more based on requirement