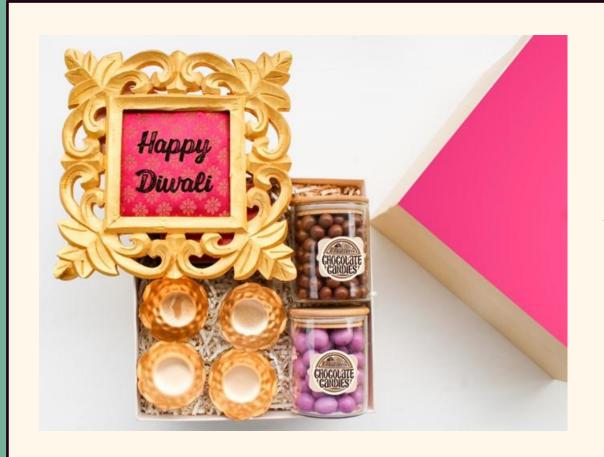

#### **Classic Fusion Edit - 3**

The Pouches / Tins can contain Spices / Dry fruits all varieties / Chocolates / Trail Mixes / Tea / Coffee and more based on requirement

the gifts garage

The Pouches / Tins can contain Spices / Dry fruits all varieties / Chocolates / Trail Mixes / Tea / Coffee and more based on requirement