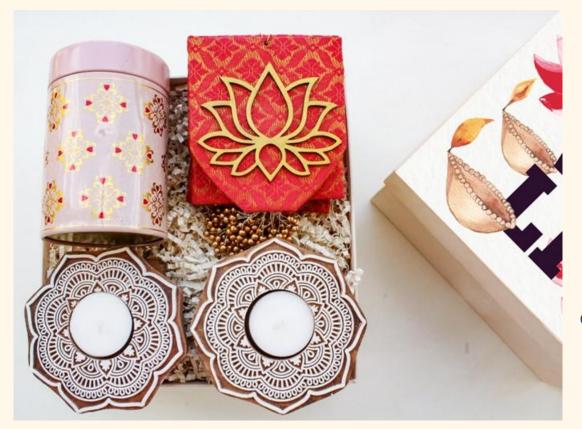

#### Radiant Rasa - 4

## Roseate

Also available in Sapphire

The Pouches / Tins/Jars can contain Spices / Dry fruits all varieties / Chocolates / Trail Mixes / Tea / Coffee and more based on requirement