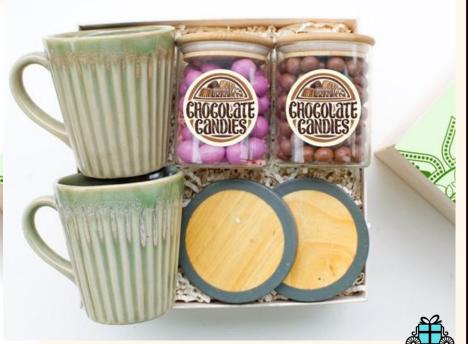

### Rustic Reverie 3

The Pouches / Tins/Jars can contain Spices / Dry fruits all varieties / Chocolates / Trail Mixes / Tea / Coffee and more based on requirement

**できょうこうもうこうきょうしゅうこうきょうこうきょうこうきょうこうきょうこうきょう** 