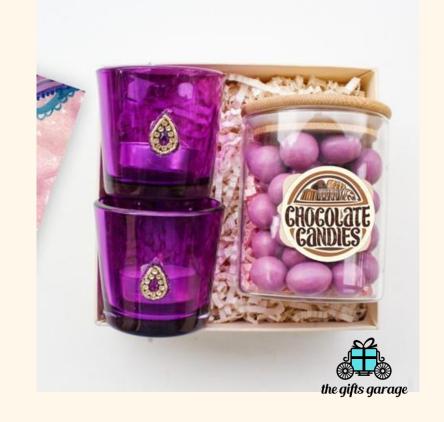

#### **Classic Fusion Edit - 3**

The Pouches / Tins can contain Spices / Dry fruits all varieties / Chocolates / Trail Mixes / Tea / Coffee and more based on requirement

the gifts garage

The Pouches / Tins can contain Spices / Dry fruits all varieties / Chocolates / Trail Mixes / Tea / Coffee and more based on requirement