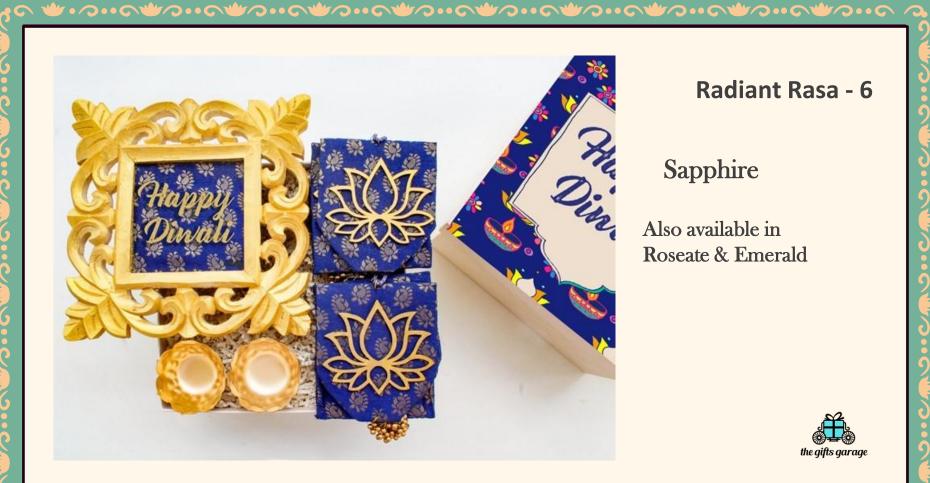

#### Radiant Rasa - 6

# Sapphire

Also available in Roseate & Emerald

○ ★・◇・○◆◇・○◆◇・○◆◇・○◆◇・○◆◇・○◆◇・○◆◇・○◆◇・○