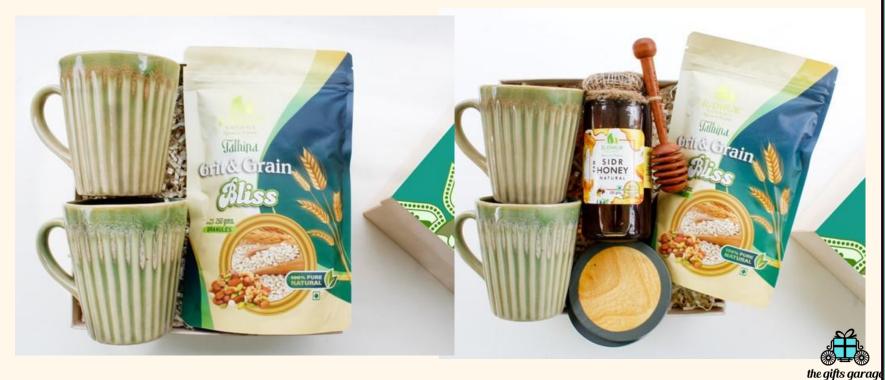

#### Rustic Reverie 4

**Ebony** 

#### Rustic Reverie 5

Ebony (available in Ivory also)

The Pouches / Tins/Jars can contain
Spices / Dry fruits all varieties /
Chocolates / Trail Mixes / Tea / Coffee and
more based on requirement

the gifts garage