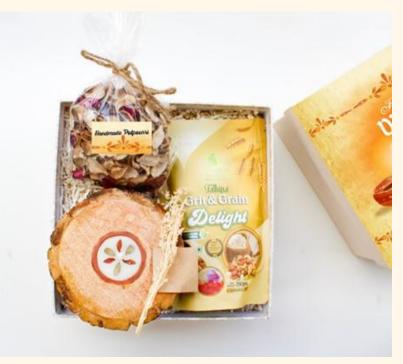

#### Rustic Reverie 1

## Rustic Reverie 2

The Pouches / Tins/Jars can contain Spices / Dry fruits all varieties / Chocolates / Trail Mixes / Tea / Coffee and more based on requirement