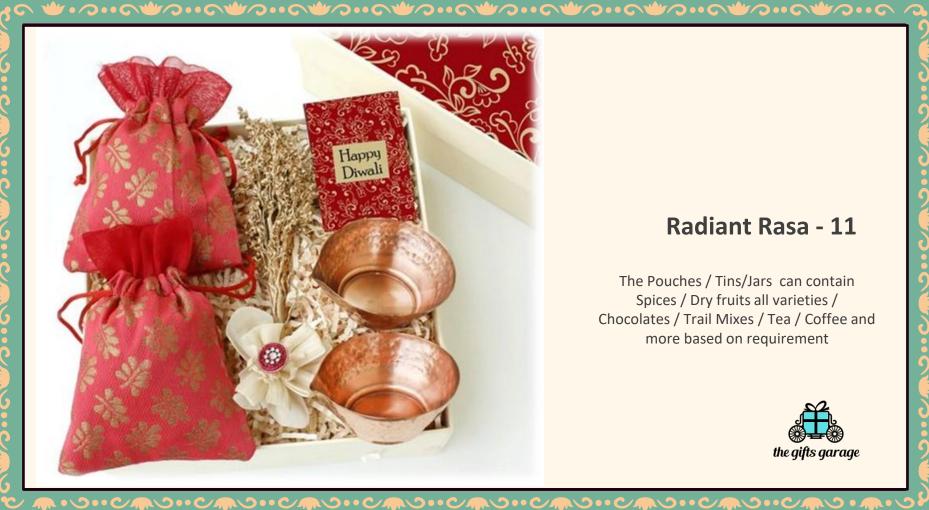

## **Radiant Rasa - 11**

The Pouches / Tins/Jars can contain Spices / Dry fruits all varieties / Chocolates / Trail Mixes / Tea / Coffee and more based on requirement

## **Radiant Rasa - 11**

The Pouches / Tins/Jars can contain Spices / Dry fruits all varieties / Chocolates / Trail Mixes / Tea / Coffee and more based on requirement

より、は、う、うなり、うなり、うなり、うなり、うなり、うなり、うなり、うん