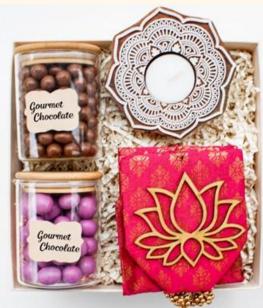

## Rooted in Traditions 1

The Pouches / Tins/Jars can contain

Spices / Dry fruits all varieties /Chocolates / Trail Mixes /
Tea / Coffee and more based on requirement