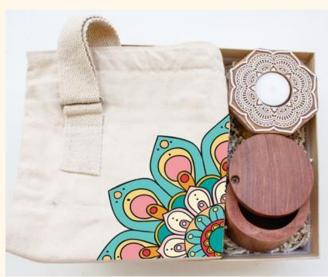

Introducing the Rooted in Tradition Edits – a unique collection captivating Mandala designs, Handmade blue pottery, honoring India's rich traditions and artistic heritage.

We empower artisans who craft carved items, handmade pottery, and exquisite metalwork. Collaborating with skilled artisans, we showcase their talents in our collection. Choosing our products promotes inclusivity and supports these talented artists and their exceptional craftsmanship.

Rooted in Traditions 6

○ ★・>・○★>・○★>・○★>・○★>・○★>・○★>・○★>・○★>・○