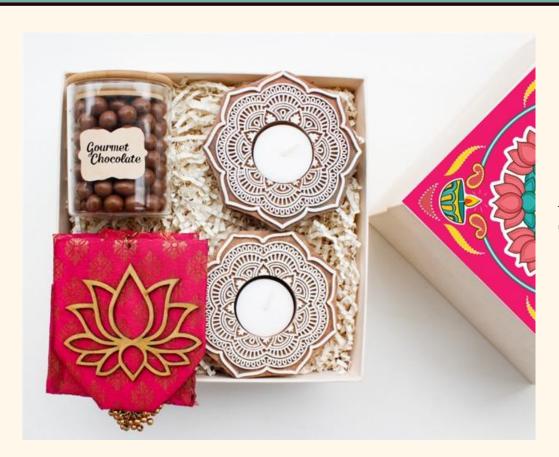

#### **Radiant Rasa -7**

Roseate

Also available in Ruby Red

The Pouches / Tins/Jars can contain Spices / Dry fruits all varieties / Chocolates / Trail Mixes / Tea / Coffee and more based on requirement