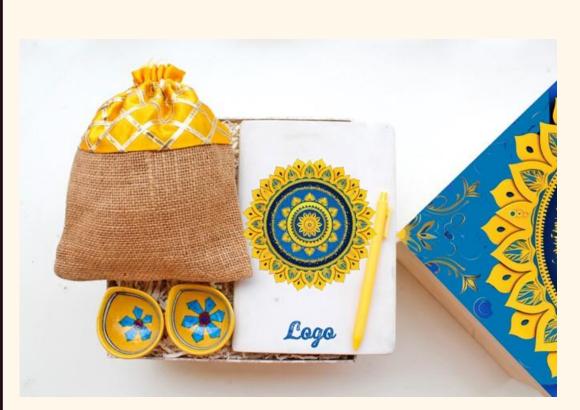

Introducing the Rooted in Tradition Edits – a unique collection captivating Mandala designs, Handmade blue pottery, honoring India's rich traditions and artistic heritage.

We empower artisans who craft carved items, handmade pottery, and exquisite metalwork. Collaborating with skilled artisans, we showcase their talents in our collection. Choosing our products promotes inclusivity and supports these talented artists and their exceptional craftsmanship.

## Rooted in Traditions 1

The Pouches / Tins/Jars can contain

Spices / Dry fruits all varieties /Chocolates / Trail Mixes /
Tea / Coffee and more based on requirement