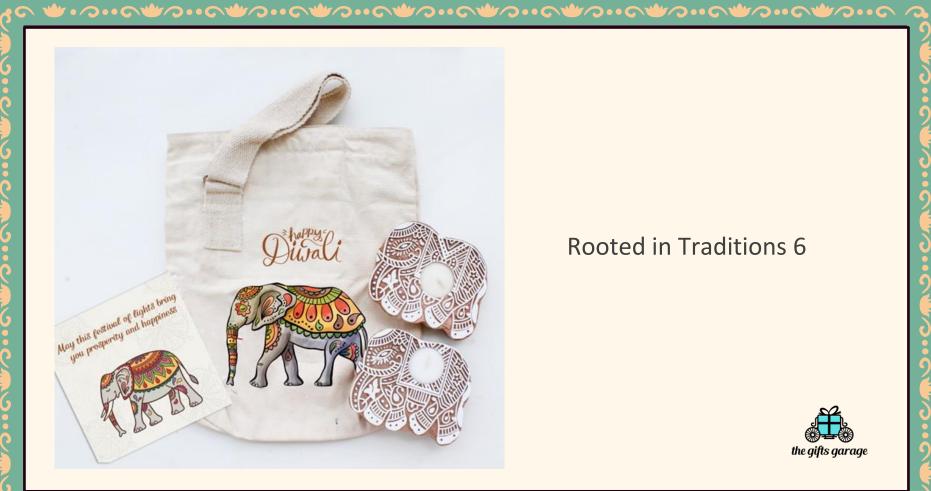

Rooted in Tradition Edits – a unique collection captivating Mandala designs, Handmade blue pottery, honoring India's rich traditions and artistic heritage.

We empower artisans who craft carved items, handmade pottery, and exquisite metalwork. Collaborating with skilled artisans, we showcase their talents in our collection. Choosing our products promotes inclusivity and supports these talented artists and their exceptional craftsmanship.

**り・・・と乗り・・と乗り・・と乗り・・と乗り・・と乗り・・と乗り・**4





## Rooted in Traditions 1

The Pouches / Tins/Jars can contain

Spices / Dry fruits all varieties /Chocolates / Trail Mixes /
Tea / Coffee and more based on requirement





## **Rooted in Traditions 2**





### **Rooted in Traditions 3**





## **Rooted in Traditions 4**





## **Rooted in Traditions 5**





 $oldsymbol{oldsymbol{oldsymbol{oldsymbol{oldsymbol{oldsymbol{oldsymbol{oldsymbol{oldsymbol{oldsymbol{oldsymbol{oldsymbol{oldsymbol{oldsymbol{oldsymbol{oldsymbol{oldsymbol{oldsymbol{oldsymbol{oldsymbol{oldsymbol{oldsymbol{oldsymbol{oldsymbol{oldsymbol{oldsymbol{oldsymbol{oldsymbol{oldsymbol{oldsymbol{oldsymbol{oldsymbol{oldsymbol{oldsymbol{oldsymbol{oldsymbol{oldsymbol{oldsymbol{oldsymbol{oldsymbol{oldsymbol{oldsymbol{oldsymbol{oldsymbol{oldsymbol{oldsymbol{oldsymbol{oldsymbol{oldsymbol{oldsymbol{oldsymbol{oldsymbol{oldsymbol{oldsymbol{oldsymbol{oldsymbol{oldsymbol{oldsymbol{oldsymbol{oldsymbol{oldsymbol{oldsymbol{oldsymbol{oldsymbol{oldsymbol{oldsymbol{oldsymbol{oldsymbol{oldsymbol{oldsymbol{oldsymbol{oldsymbol{oldsymbol{oldsymbol{oldsymbol{oldsymbol{oldsymbol{oldsymbol{oldsymbol{oldsym