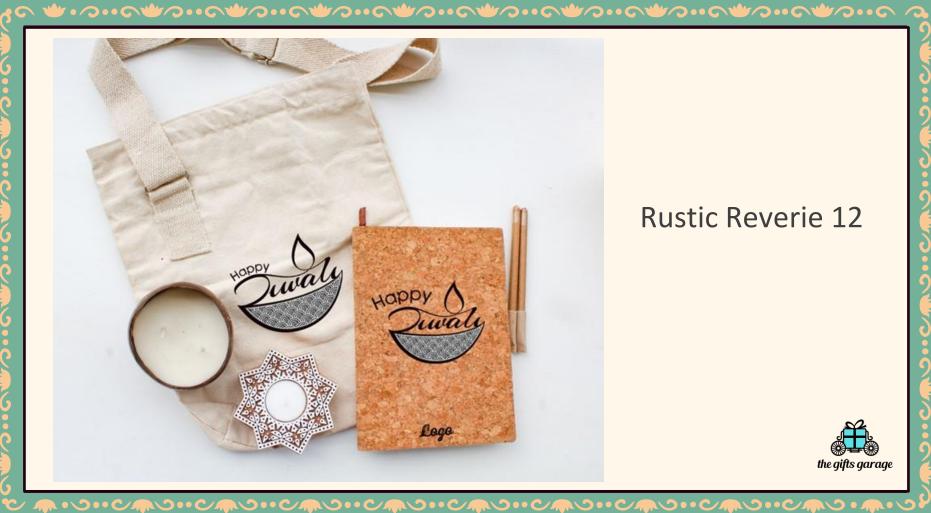

#### Rustic Reverie 11

The Pouches / Tins/Jars can contain Spices / Dry fruits all varieties / Chocolates / Trail Mixes / Tea / Coffee and more based on requirement

Rustic Reverie 12