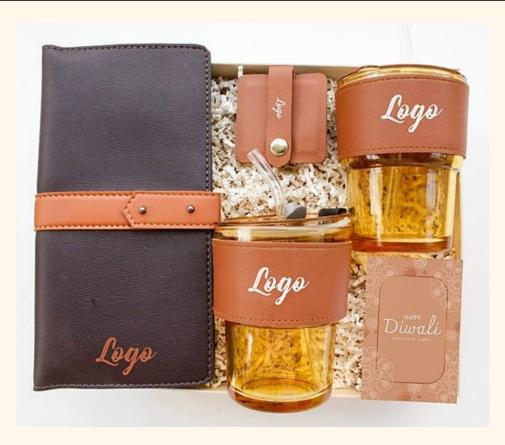

## Rustic Reverie 2

The Pouches / Tins/Jars can contain Spices / Dry fruits all varieties / Chocolates / Trail Mixes / Tea / Coffee and more based on requirement