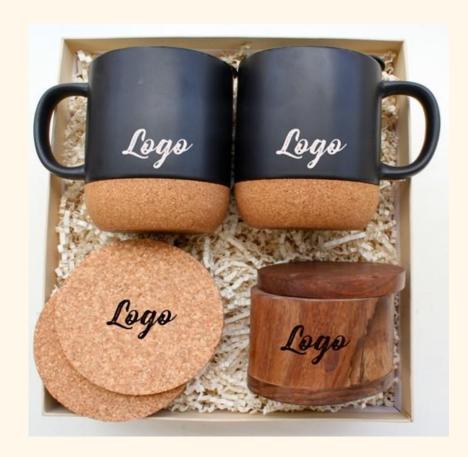

Rustic Reverie 6

より、ようこうないこうないこうないこうないこうないこうないこうないこうないこう

**できょうこうもうこうきょうしゅうこうきょうこうきょうこうきょうこうきょうこうきょう** 

Ebony (available in Ivory also)

より、よう、うきょ、うきょ、うきょ、うきょ、うきょ、うきょ、うきょ、うきょくりょう

Rustic Reverie 7

Gold/Yellow