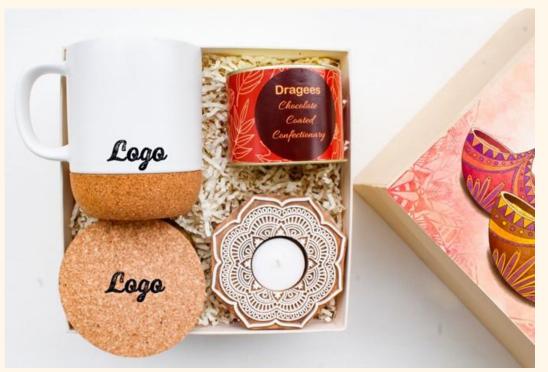

#### Rustic Reverie 1

## Rustic Reverie 2

The Pouches / Tins/Jars can contain Spices / Dry fruits all varieties / Chocolates / Trail Mixes / Tea / Coffee and more based on requirement