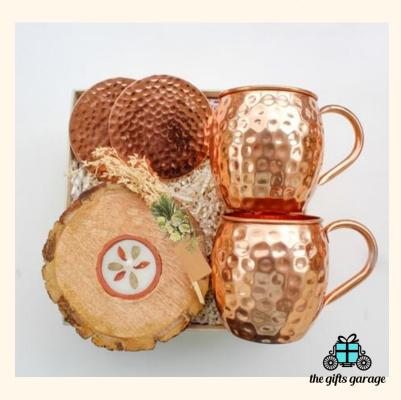

#### **Classic Fusion Edit - 3**

The Pouches / Tins can contain Spices / Dry fruits all varieties / Chocolates / Trail Mixes / Tea / Coffee and more based on requirement

the gifts garage

The Pouches / Tins can contain Spices / Dry fruits all varieties / Chocolates / Trail Mixes / Tea / Coffee and more based on requirement