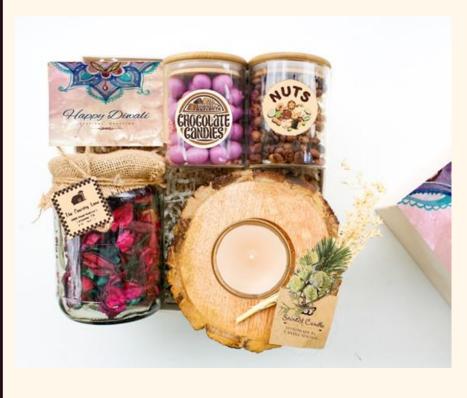

#### Rustic Reverie 4

**Ebony** 

#### Rustic Reverie 5

Ebony (available in Ivory also)

The Pouches / Tins/Jars can contain
Spices / Dry fruits all varieties /
Chocolates / Trail Mixes / Tea / Coffee and
more based on requirement

the gifts garage