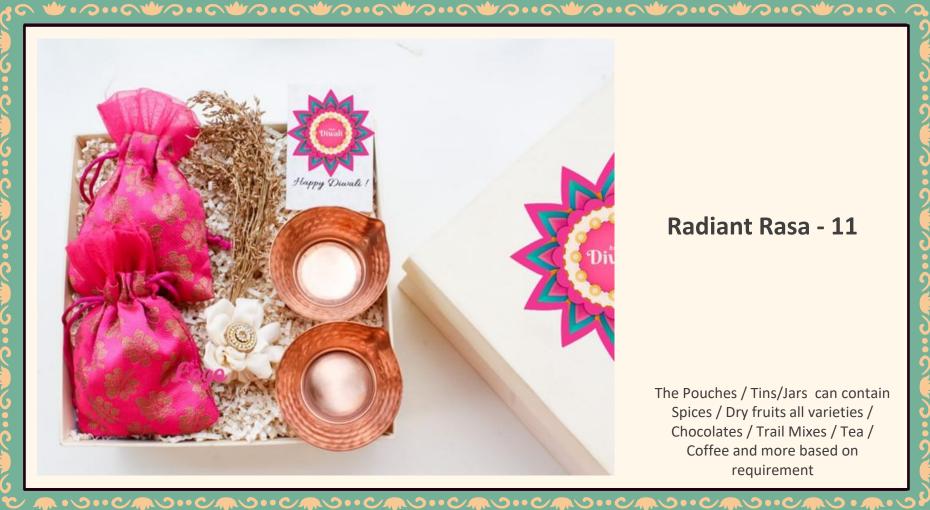

## **Radiant Rasa - 11**

The Pouches / Tins/Jars can contain Spices / Dry fruits all varieties / Chocolates / Trail Mixes / Tea / Coffee and more based on requirement

## **Radiant Rasa - 11**

The Pouches / Tins/Jars can contain Spices / Dry fruits all varieties / Chocolates / Trail Mixes / Tea / Coffee and more based on requirement

より、は、う、うなり、うなり、うなり、うなり、うなり、うなり、うなり、うん