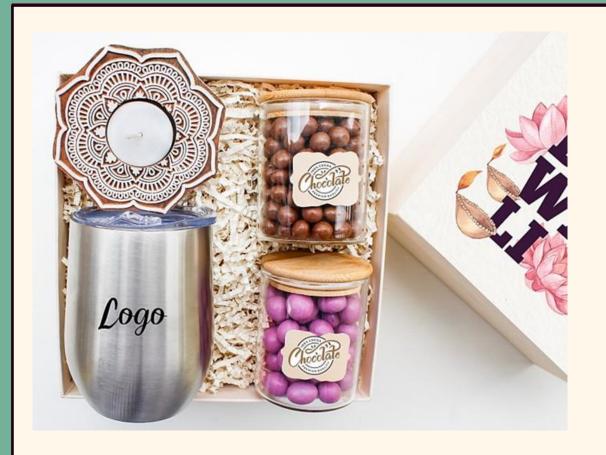

## Rustic Reverie 14

The Pouches / Tins/Jars can contain Spices / Dry fruits all varieties / Chocolates / Trail Mixes / Tea / Coffee and more based on requirement