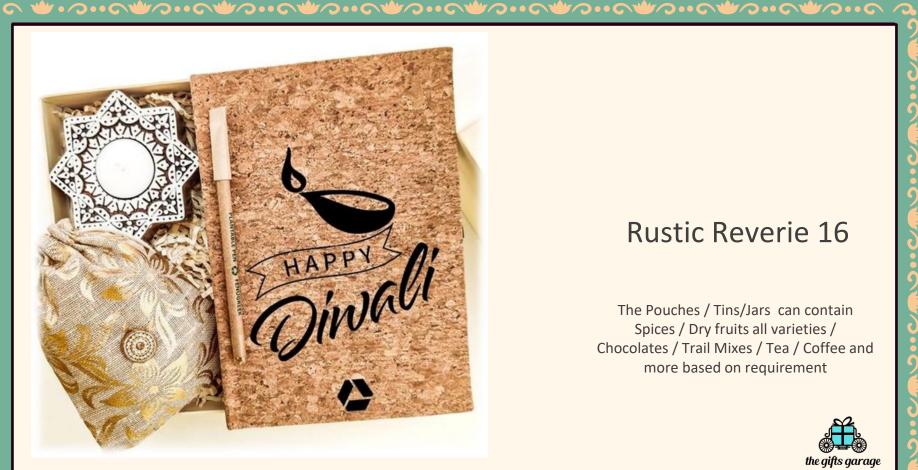

#### Rustic Reverie 16

The Pouches / Tins/Jars can contain Spices / Dry fruits all varieties / Chocolates / Trail Mixes / Tea / Coffee and more based on requirement