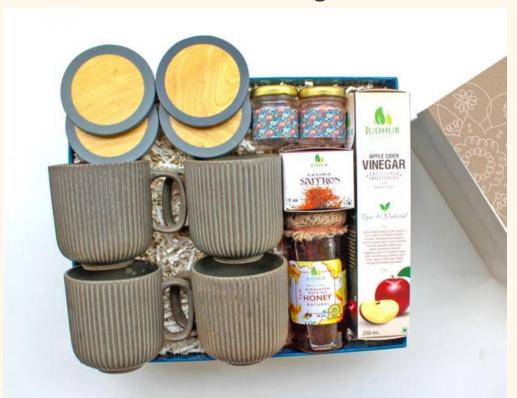

Introducing the Rooted in Tradition Edits – a unique collection captivating Mandala designs, Handmade blue pottery, honoring India's rich traditions and artistic heritage.

We empower artisans who craft carved items, handmade pottery, and exquisite metalwork. Collaborating with skilled artisans, we showcase their talents in our collection. Choosing our products promotes inclusivity and supports these talented artists and their exceptional craftsmanship.

## Rooted in Traditions 1

The Pouches / Tins/Jars can contain

Spices / Dry fruits all varieties /Chocolates / Trail Mixes /
Tea / Coffee and more based on requirement