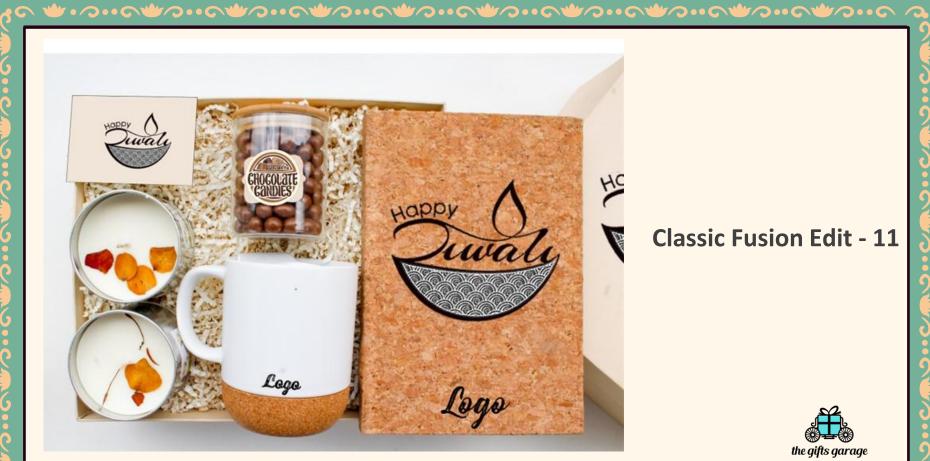

## Classic Fusion Edits

Introducing the "Classic Fusion Collection" - a carefully curated blend of corporate and traditional colorful elements, crafted to add vibrancy to your festive season.

If you're a brand that appreciates classic elegance with a twist, our "Classic Fusion" collection is tailor-made for you. These items seamlessly marry classic corporate merchandise with our unique NGO products, handcrafted products by the skilled rural women.