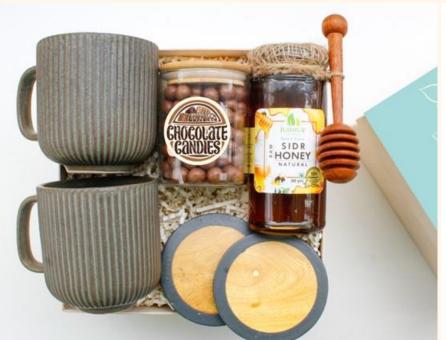

Rustic Reverie 6

より、ようこうないこうないこうないこうないこうないこうないこうないこうないこう

**できょうこうもうこうきょうしゅうこうきょうこうきょうこうきょうこうきょうこうきょう** 

Ebony (available in Ivory also)

より、よう、うきょ、うきょ、うきょ、うきょ、うきょ、うきょ、うきょ、うきょくりょう

Rustic Reverie 7

Gold/Yellow