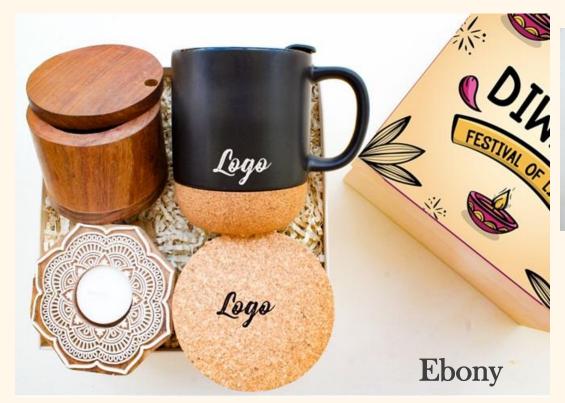

#### Rustic Reverie 4

**Ebony** 

#### Rustic Reverie 5

Ebony (available in Ivory also)

The Pouches / Tins/Jars can contain
Spices / Dry fruits all varieties /
Chocolates / Trail Mixes / Tea / Coffee and
more based on requirement

the gifts garage