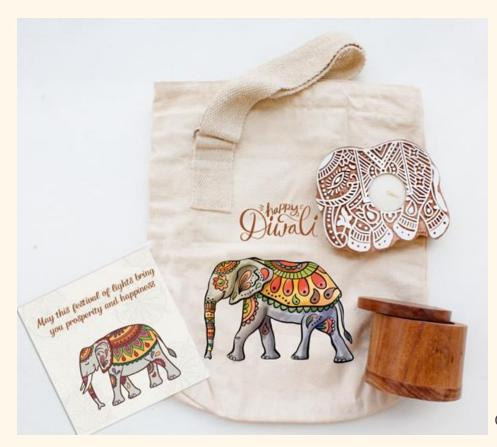

りずひ・・りずひ・・りず** 



Introducing the Rooted in Tradition Edits – a unique collection captivating Mandala designs, Handmade blue pottery, honoring India's rich traditions and artistic heritage.

We empower artisans who craft carved items, handmade pottery, and exquisite metalwork. Collaborating with skilled artisans, we showcase their talents in our collection. Choosing our products promotes inclusivity and supports these talented artists and their exceptional craftsmanship.

**り・・・と乗り・・と乗り・・と乗り・・と乗り・・と乗り・・と乗り・**4





## Rooted in Traditions 1

The Pouches / Tins/Jars can contain

Spices / Dry fruits all varieties /Chocolates / Trail Mixes /
Tea / Coffee and more based on requirement





## **Rooted in Traditions 2**





### **Rooted in Traditions 3**





## **Rooted in Traditions 4**





## **Rooted in Traditions 5**





 $oldsymbol{oldsymbol{oldsymbol{oldsymbol{oldsymbol{oldsymbol{oldsymbol{oldsymbol{oldsymbol{oldsymbol{oldsymbol{oldsymbol{oldsymbol{oldsymbol{oldsymbol{oldsymbol{oldsymbol{oldsymbol{oldsymbol{oldsymbol{oldsymbol{oldsymbol{oldsymbol{oldsymbol{oldsymbol{oldsymbol{oldsymbol{oldsymbol{oldsymbol{oldsymbol{oldsymbol{oldsymbol{oldsymbol{oldsymbol{oldsymbol{oldsymbol{oldsymbol{oldsymbol{oldsymbol{oldsymbol{oldsymbol{oldsymbol{oldsymbol{oldsymbol{oldsymbol{oldsymbol{oldsymbol{oldsymbol{oldsymbol{oldsymbol{oldsymbol{oldsymbol{oldsymbol{oldsymbol{oldsymbol{oldsymbol{oldsymbol{oldsymbol{oldsymbol{oldsymbol{oldsymbol{oldsymbol{oldsymbol{oldsymbol{oldsymbol{oldsymbol{oldsymbol{oldsymbol{oldsymbol{oldsymbol{oldsymbol{oldsymbol{oldsymbol{oldsymbol{oldsymbol{oldsymbol{o