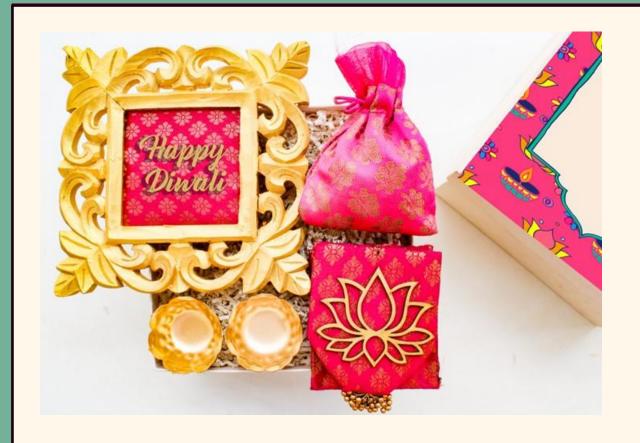

## Radiant Rasa - 8

Roseate

Also available in **Sapphire** 

The Pouches / Tins/Jars can contain Spices / Dry fruits all varieties / Chocolates / Trail Mixes / Tea / Coffee and more based on requirement

より、ようこうないこうないこうないこうないこうないこうないこうないこうないこう