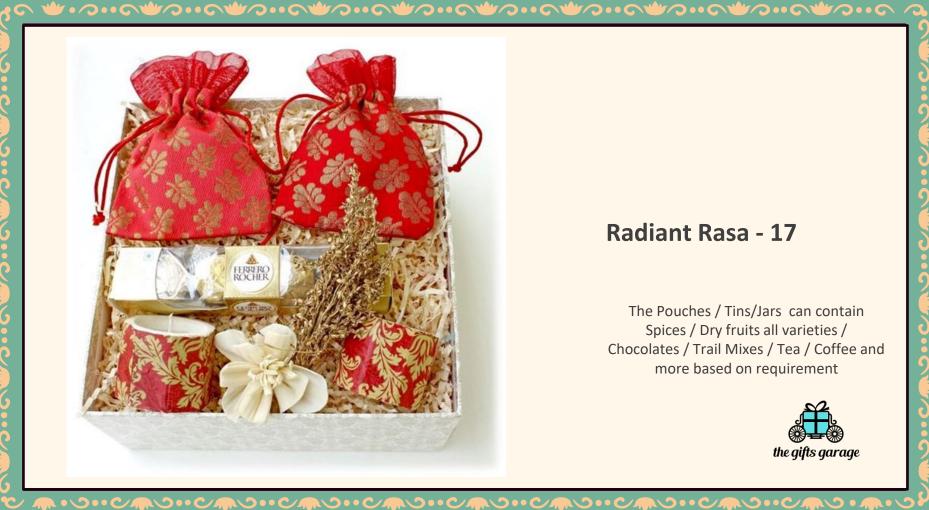

## Radiant Rasa - 17

The Pouches / Tins/Jars can contain Spices / Dry fruits all varieties / Chocolates / Trail Mixes / Tea / Coffee and more based on requirement

**Radiant Rasa - 18** 

**歩・ひ・・りずひ・・りずひ・・りずひ・・りずひ・・りずひ・・りず** 