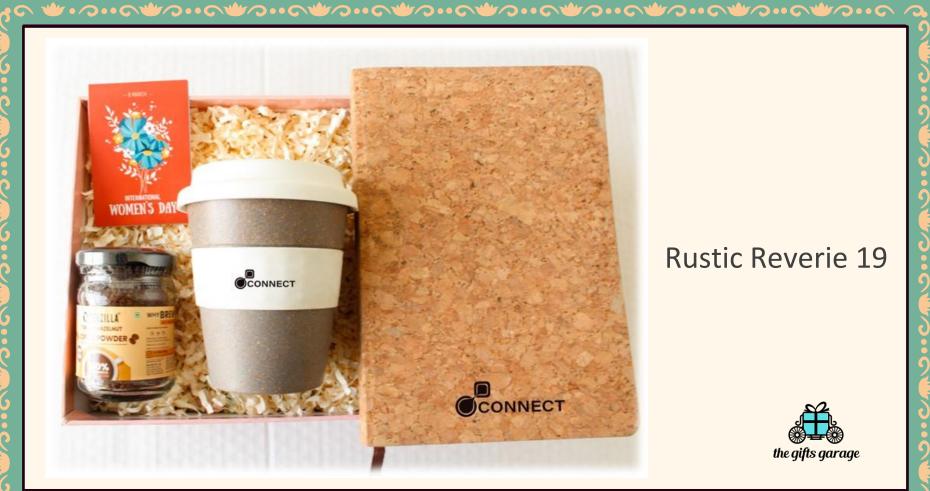

#### Rustic Reverie 17

The Pouches / Tins/Jars can contain Spices / Dry fruits all varieties / Chocolates / Trail Mixes / Tea / Coffee and more based on requirement

Rustic Reverie 19

Rustic Reverie 20

より、ようこうないこうないこうないこうないこうないこうないこうないこうないこう