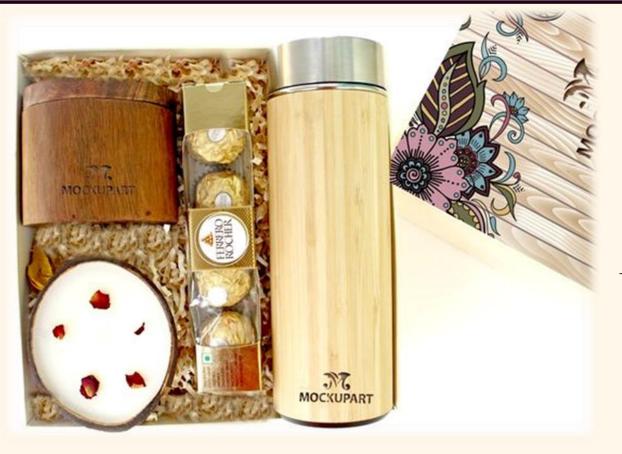

### Rustic Reverie 3

The Pouches / Tins/Jars can contain Spices / Dry fruits all varieties / Chocolates / Trail Mixes / Tea / Coffee and more based on requirement

**できょうこうもうこうきょうしゅうこうきょうこうきょうこうきょうこうきょうこうきょう** 