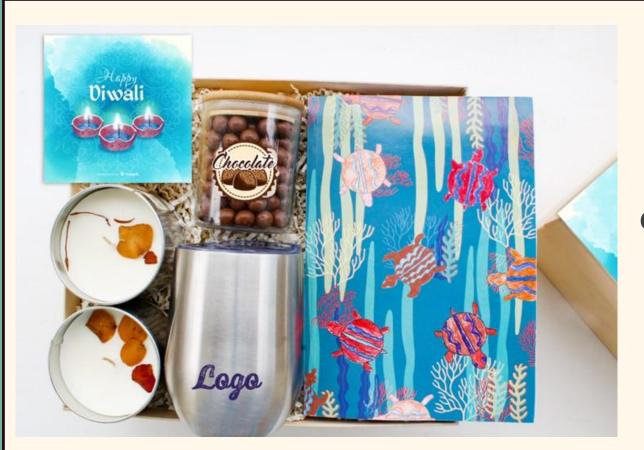

## Classic Fusion Edits

Introducing the "Classic Fusion Collection" - a carefully curated blend of corporate and traditional colorful elements, crafted to add vibrancy to your festive season.

If you're a brand that appreciates classic elegance with a twist, our "Classic Fusion" collection is tailor-made for you. These items seamlessly marry classic corporate merchandise with our unique NGO products, handcrafted products by the skilled rural women.