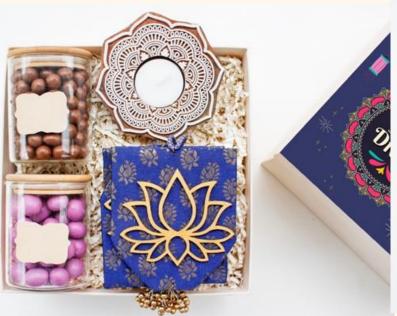

Introducing the Rooted in Tradition Edits – a unique collection captivating Mandala designs, Handmade blue pottery, honoring India's rich traditions and artistic heritage.

We empower artisans who craft carved items, handmade pottery, and exquisite metalwork. Collaborating with skilled artisans, we showcase their talents in our collection. Choosing our products promotes inclusivity and supports these talented artists and their exceptional craftsmanship.

## Rooted in Traditions 1

The Pouches / Tins/Jars can contain

Spices / Dry fruits all varieties /Chocolates / Trail Mixes /
Tea / Coffee and more based on requirement