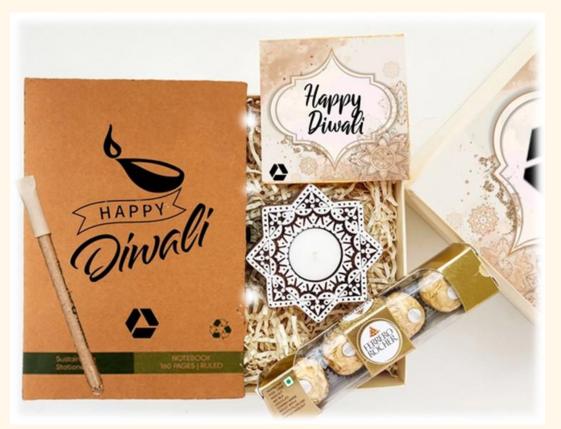

#### Rustic Reverie 15

The Pouches / Tins/Jars can contain Spices / Dry fruits all varieties / Chocolates / Trail Mixes / Tea / Coffee and more based on requirement