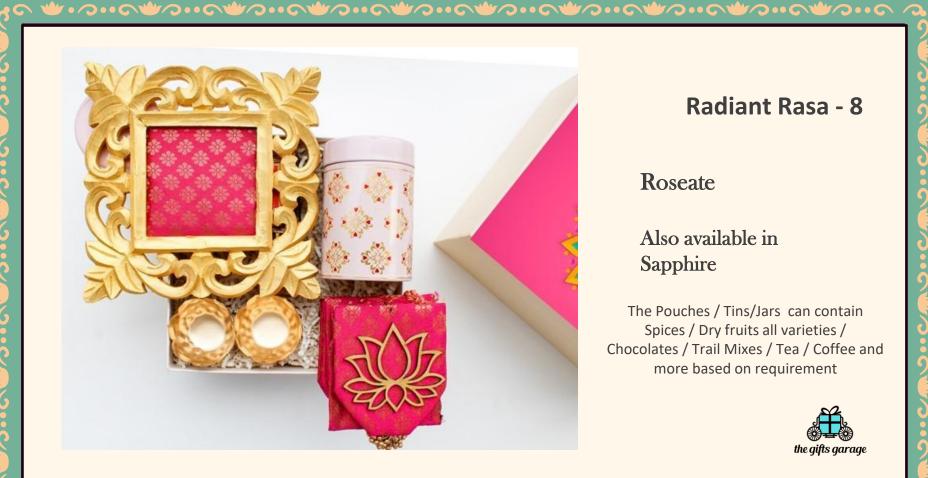

## Radiant Rasa - 8

Roseate

Also available in **Sapphire** 

The Pouches / Tins/Jars can contain Spices / Dry fruits all varieties / Chocolates / Trail Mixes / Tea / Coffee and more based on requirement

より、ようこうないこうないこうないこうないこうないこうないこうないこうないこう