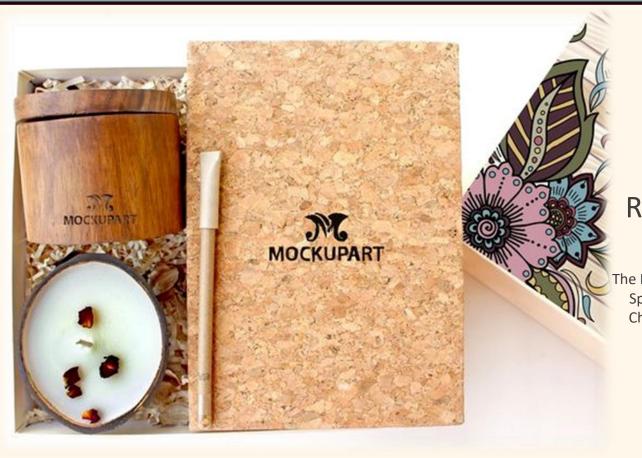

#### Rustic Reverie 1

## Rustic Reverie 2

The Pouches / Tins/Jars can contain Spices / Dry fruits all varieties / Chocolates / Trail Mixes / Tea / Coffee and more based on requirement