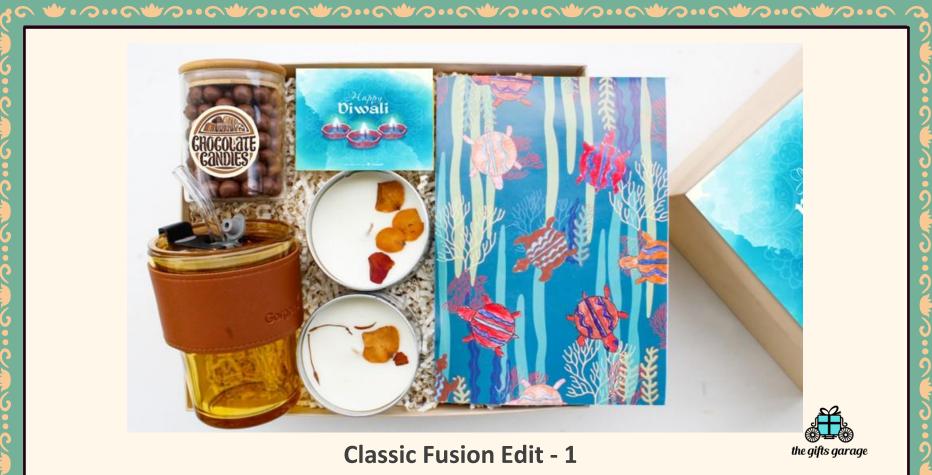

## Classic Fusion Edits

Introducing the "Classic Fusion Collection" - a carefully curated blend of corporate and traditional colorful elements, crafted to add vibrancy to your festive season.

If you're a brand that appreciates classic elegance with a twist, our "Classic Fusion" collection is tailor-made for you. These items seamlessly marry classic corporate merchandise with our unique NGO products, handcrafted products by the skilled rural women.