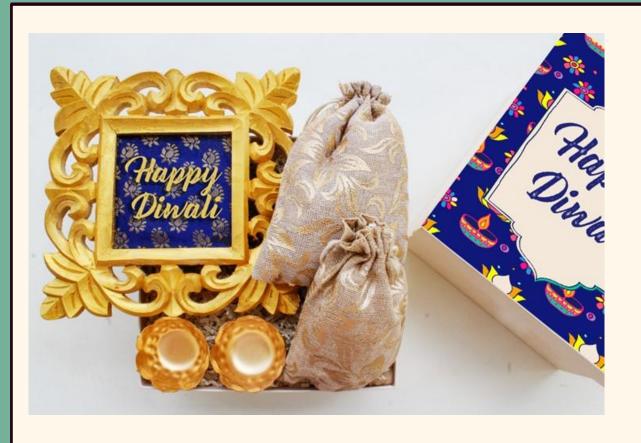

#### Radiant Rasa - 6

# Sapphire

Also available in Roseate & Emerald

○ ★・◇・○◆◇・○◆◇・○◆◇・○◆◇・○◆◇・○◆◇・○◆◇・○◆◇・○