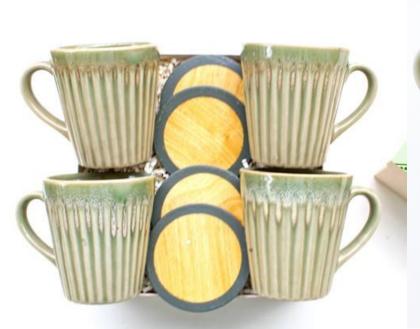

## Rustic Reverie 2

The Pouches / Tins/Jars can contain Spices / Dry fruits all varieties / Chocolates / Trail Mixes / Tea / Coffee and more based on requirement