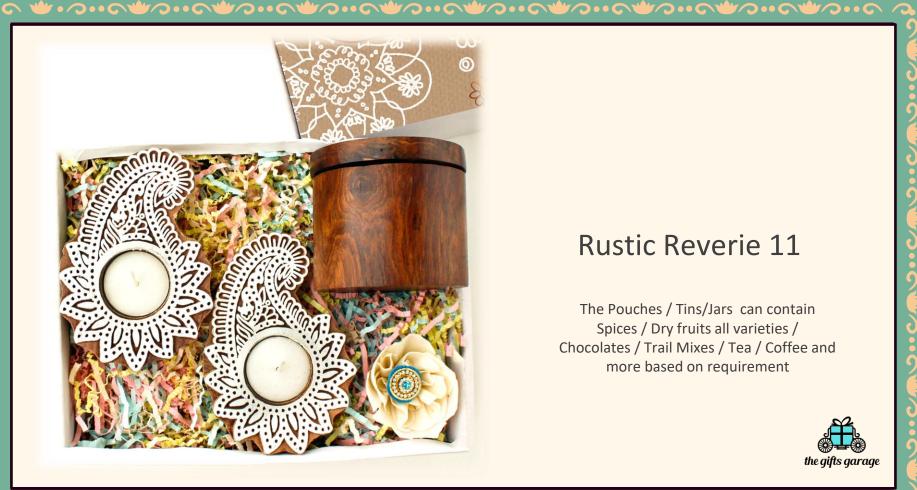

#### Rustic Reverie 11

The Pouches / Tins/Jars can contain Spices / Dry fruits all varieties / Chocolates / Trail Mixes / Tea / Coffee and more based on requirement

Rustic Reverie 12