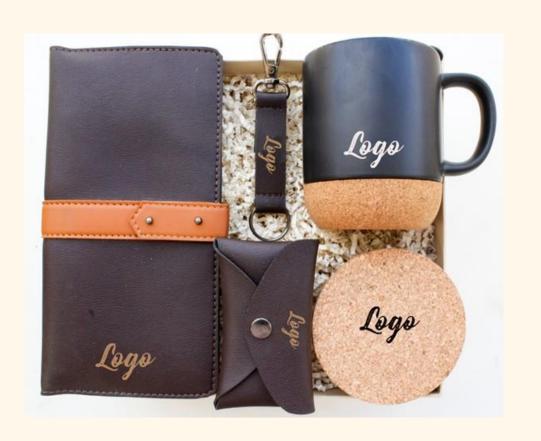

## Classic Fusion Edits

Introducing the "Classic Fusion Collection" - a carefully curated blend of corporate and traditional colorful elements, crafted to add vibrancy to your festive season.

If you're a brand that appreciates classic elegance with a twist, our "Classic Fusion" collection is tailor-made for you. These items seamlessly marry classic corporate merchandise with our unique NGO products, handcrafted products by the skilled rural women.