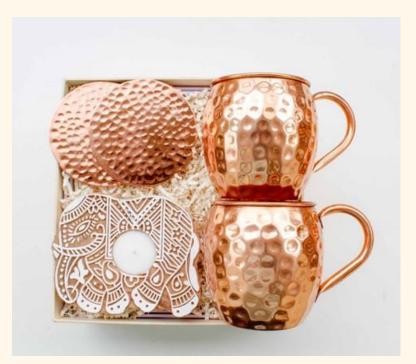

#### **Classic Fusion Edit - 3**

The Pouches / Tins can contain Spices / Dry fruits all varieties / Chocolates / Trail Mixes / Tea / Coffee and more based on requirement

the gifts garage

The Pouches / Tins can contain Spices / Dry fruits all varieties / Chocolates / Trail Mixes / Tea / Coffee and more based on requirement