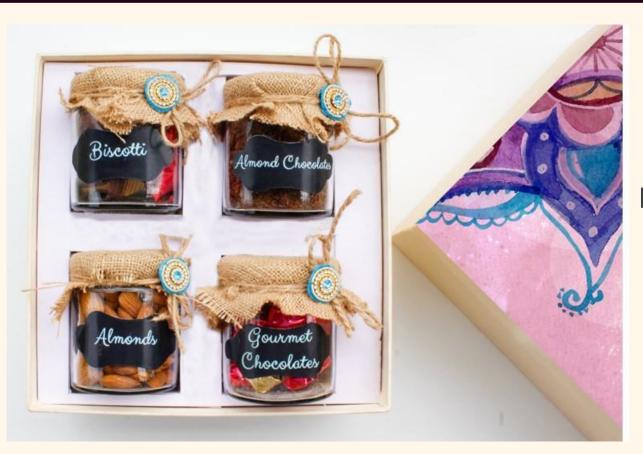

#### **Classic Fusion Edit - 3**

The Pouches / Tins can contain Spices / Dry fruits all varieties / Chocolates / Trail Mixes / Tea / Coffee and more based on requirement

the gifts garage

The Pouches / Tins can contain Spices / Dry fruits all varieties / Chocolates / Trail Mixes / Tea / Coffee and more based on requirement