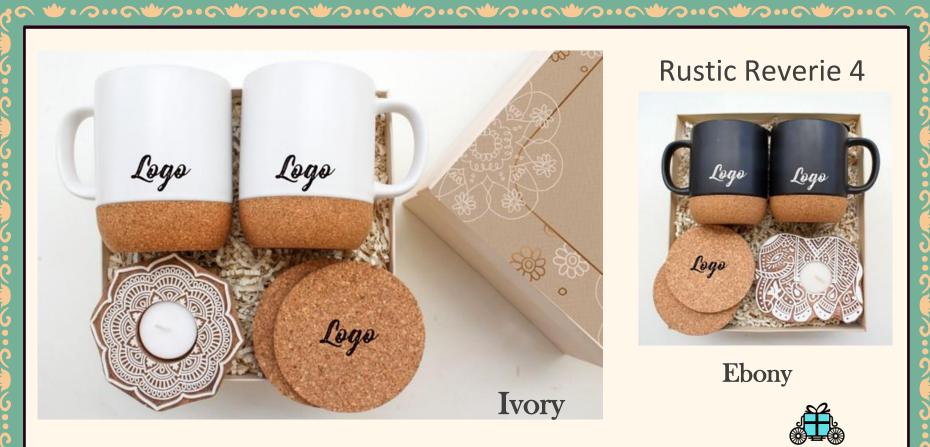

#### Rustic Reverie 4

**Ebony** 

#### Rustic Reverie 5

Ebony (available in Ivory also)

The Pouches / Tins/Jars can contain
Spices / Dry fruits all varieties /
Chocolates / Trail Mixes / Tea / Coffee and
more based on requirement

the gifts garage