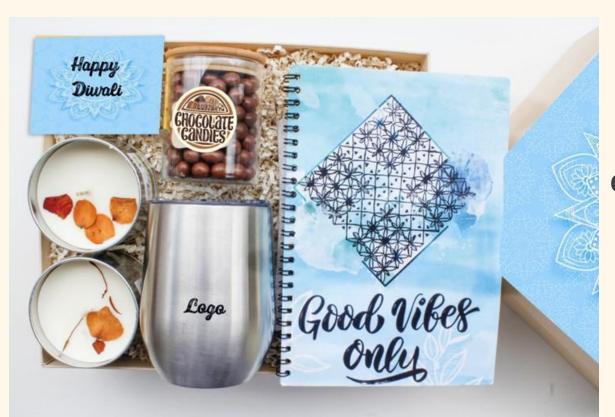

**Classic Fusion Edit - 4** 

より、ようこうようこうようこうようこうようこうようこうようこうようこうようこう

より、よう、こうはい、うから、うなり、うなり、うなり、うなり、うなり、うなり、うか

より、ようこうないこうないこうないこうないこうないこうないこうないこうないこう

できょうこうないこうないこうないこうないこうないこうないこうないこうないことできることをいって