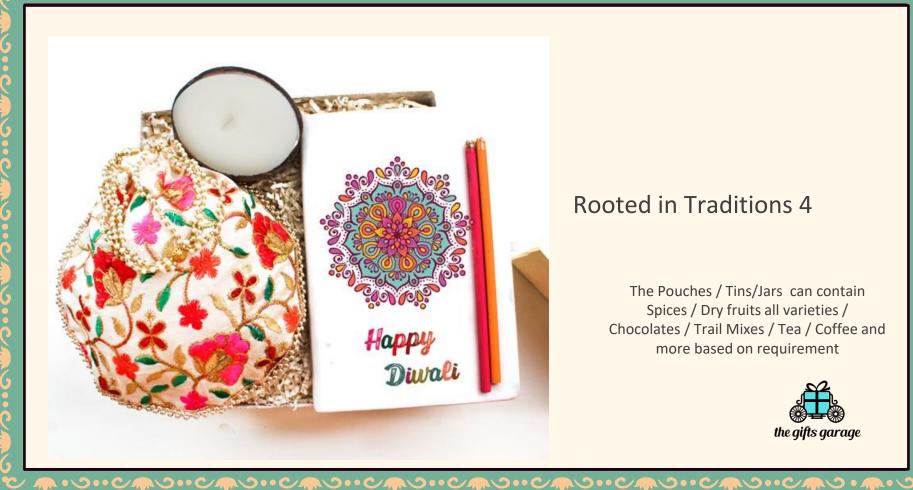

- 18** 





**歩・ひ・・りずひ・・りずひ・・りずひ・・りずひ・・りずひ・・りず** 



Introducing the Rooted in Tradition Edits – a unique collection captivating Mandala designs, Handmade blue pottery, honoring India's rich traditions and artistic heritage.

We empower artisans who craft carved items, handmade pottery, and exquisite metalwork. Collaborating with skilled artisans, we showcase their talents in our collection. Choosing our products promotes inclusivity and supports these talented artists and their exceptional craftsmanship.

**り・・・と乗り・・と乗り・・と乗り・・と乗り・・と乗り・・と乗り・**4





## Rooted in Traditions 1

The Pouches / Tins/Jars can contain

Spices / Dry fruits all varieties /Chocolates / Trail Mixes /
Tea / Coffee and more based on requirement





## **Rooted in Traditions 2**





### **Rooted in Traditions 3**





## **Rooted in Traditions 4**





## **Rooted in Traditions 5**





 $oldsymbol{oldsymbol{oldsymbol{oldsymbol{oldsymbol{oldsymbol{oldsymbol{oldsymbol{oldsymbol{oldsymbol{oldsymbol{oldsymbol{oldsymbol{oldsymbol{oldsymbol{oldsymbol{oldsymbol{oldsymbol{oldsymbol{oldsymbol{oldsymbol{oldsymbol{oldsymbol{oldsymbol{oldsymbol{oldsymbol{oldsymbol{oldsymbol{oldsymbol{oldsymbol{oldsymbol{oldsymbol{oldsymbol{oldsymbol{oldsymbol{oldsymbol{oldsymbol{oldsymbol{oldsymbol{oldsymbol{oldsymbol{oldsymbol{oldsymbol{oldsymbol{oldsymbol{oldsymbol{oldsymbol{oldsymbol{oldsymbol{oldsymbol{oldsymbol{oldsymbol{oldsymbol{oldsymbol{oldsymbol{oldsymbol{oldsymbol{oldsymbol{oldsymbol{oldsymbol{oldsymbol{oldsymbol{oldsymbol{oldsymbol{oldsymbol{oldsymbol{oldsymbol{oldsymbol{oldsymbol{oldsymbol{oldsymbol{oldsymbol{oldsym