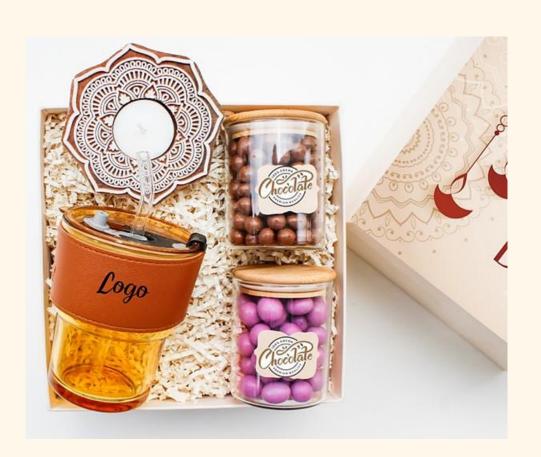

#### Rustic Reverie 11

The Pouches / Tins/Jars can contain Spices / Dry fruits all varieties / Chocolates / Trail Mixes / Tea / Coffee and more based on requirement

Rustic Reverie 12