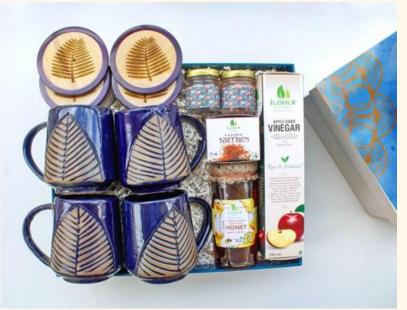

Introducing the Rooted in Tradition Edits – a unique collection captivating Mandala designs, Handmade blue pottery, honoring India's rich traditions and artistic heritage.

We empower artisans who craft carved items, handmade pottery, and exquisite metalwork. Collaborating with skilled artisans, we showcase their talents in our collection. Choosing our products promotes inclusivity and supports these talented artists and their exceptional craftsmanship.

## Rooted in Traditions 1

The Pouches / Tins/Jars can contain

Spices / Dry fruits all varieties /Chocolates / Trail Mixes /
Tea / Coffee and more based on requirement