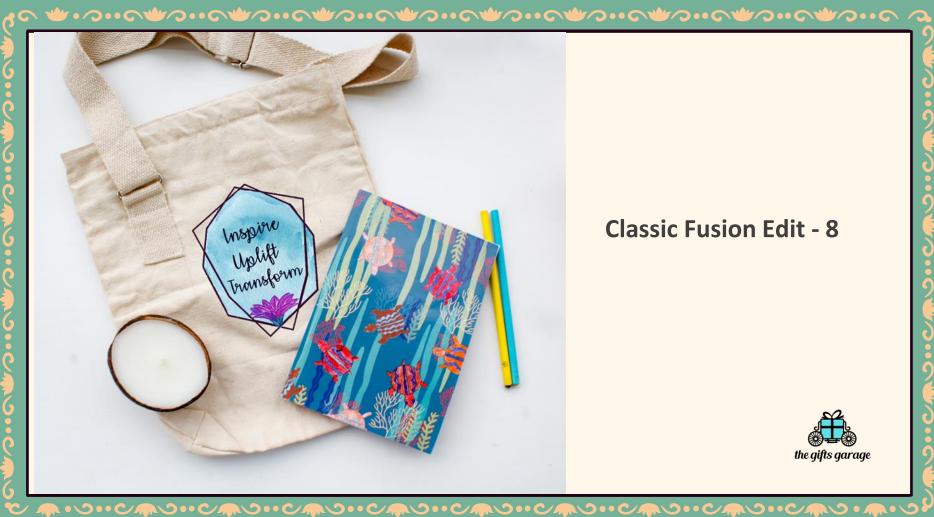

## Classic Fusion Edits

Introducing the "Classic Fusion Collection" - a carefully curated blend of corporate and traditional colorful elements, crafted to add vibrancy to your festive season.

If you're a brand that appreciates classic elegance with a twist, our "Classic Fusion" collection is tailor-made for you. These items seamlessly marry classic corporate merchandise with our unique NGO products, handcrafted products by the skilled rural women.