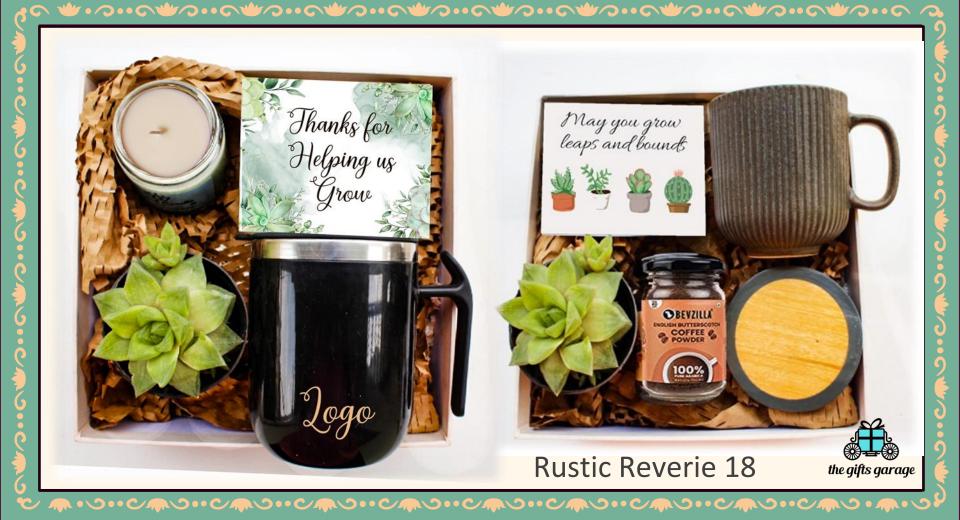

#### Rustic Reverie 17

The Pouches / Tins/Jars can contain Spices / Dry fruits all varieties / Chocolates / Trail Mixes / Tea / Coffee and more based on requirement

Rustic Reverie 19

Rustic Reverie 20

より、ようこうないこうないこうないこうないこうないこうないこうないこうないこう