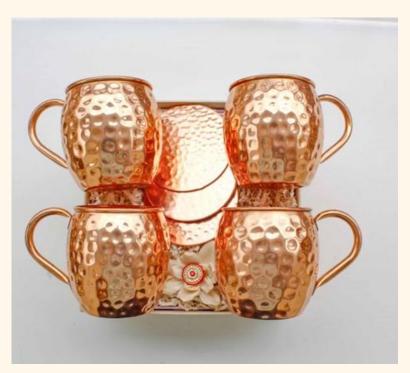

#### **Classic Fusion Edit - 3**

The Pouches / Tins can contain Spices / Dry fruits all varieties / Chocolates / Trail Mixes / Tea / Coffee and more based on requirement

the gifts garage

The Pouches / Tins can contain Spices / Dry fruits all varieties / Chocolates / Trail Mixes / Tea / Coffee and more based on requirement