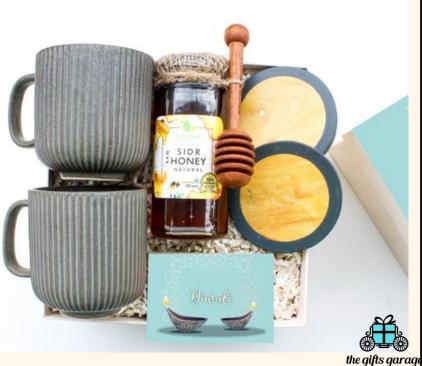

Introducing the Rooted in Tradition Edits – a unique collection captivating Mandala designs, Handmade blue pottery, honoring India's rich traditions and artistic heritage.

We empower artisans who craft carved items, handmade pottery, and exquisite metalwork. Collaborating with skilled artisans, we showcase their talents in our collection. Choosing our products promotes inclusivity and supports these talented artists and their exceptional craftsmanship.

## Rooted in Traditions 1

The Pouches / Tins/Jars can contain

Spices / Dry fruits all varieties /Chocolates / Trail Mixes /
Tea / Coffee and more based on requirement