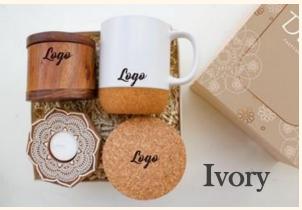

#### Rustic Reverie 5

Ebony (available in Ivory also)

The Pouches / Tins/Jars can contain
Spices / Dry fruits all varieties /
Chocolates / Trail Mixes / Tea / Coffee and
more based on requirement

the gifts garage

Rustic Reverie 6

より、ようこうないこうないこうないこうないこうないこうないこうないこうないこう

**できょうこうもうこうきょうしゅうこうきょうこうきょうこうきょうこうきょうこうきょう** 

Ebony (available in Ivory also)

より、よう、うきょ、うきょ、うきょ、うきょ、うきょ、うきょ、うきょ、うきょくりょう

Rustic Reverie 7

Gold/Yellow