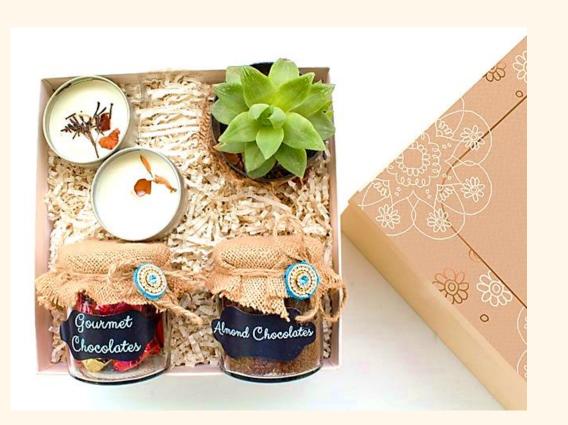

#### **Classic Fusion Edit - 3**

The Pouches / Tins can contain Spices / Dry fruits all varieties / Chocolates / Trail Mixes / Tea / Coffee and more based on requirement

the gifts garage

The Pouches / Tins can contain Spices / Dry fruits all varieties / Chocolates / Trail Mixes / Tea / Coffee and more based on requirement