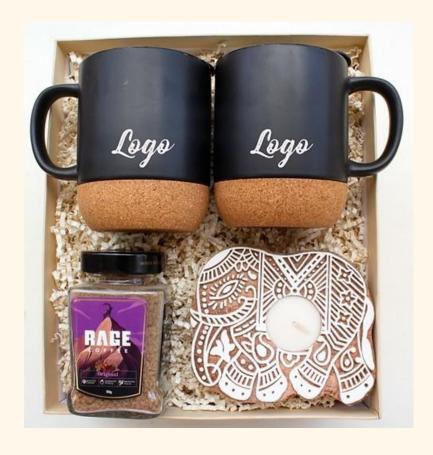

#### **Classic Fusion Edit - 3**

The Pouches / Tins can contain Spices / Dry fruits all varieties / Chocolates / Trail Mixes / Tea / Coffee and more based on requirement

the gifts garage

The Pouches / Tins can contain Spices / Dry fruits all varieties / Chocolates / Trail Mixes / Tea / Coffee and more based on requirement