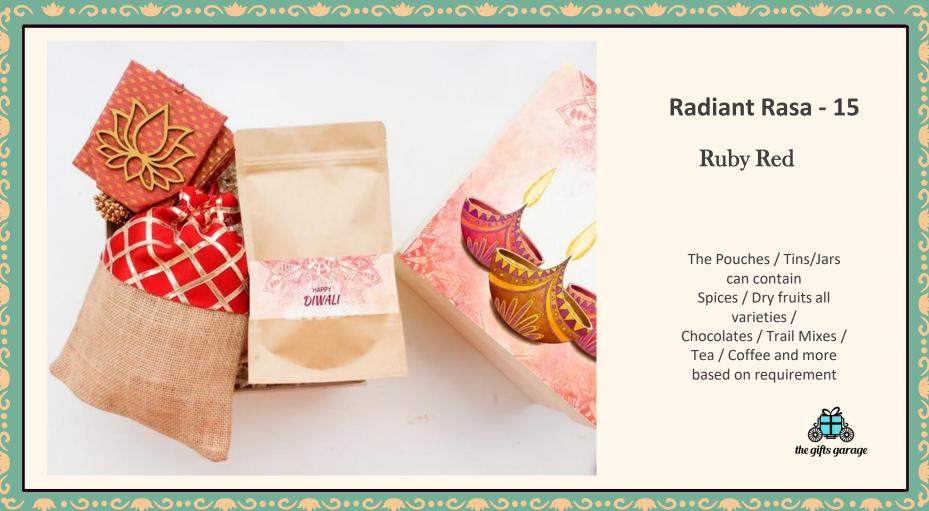

#### **Radiant Rasa - 15**

Ruby Red

The Pouches / Tins/Jars can contain Spices / Dry fruits all varieties / Chocolates / Trail Mixes / Tea / Coffee and more based on requirement

Aの、体・ひ・・の体ひ・・の体ひ・・の体ひ・・の体ひ・・の体ひ・・の体ひ・・の