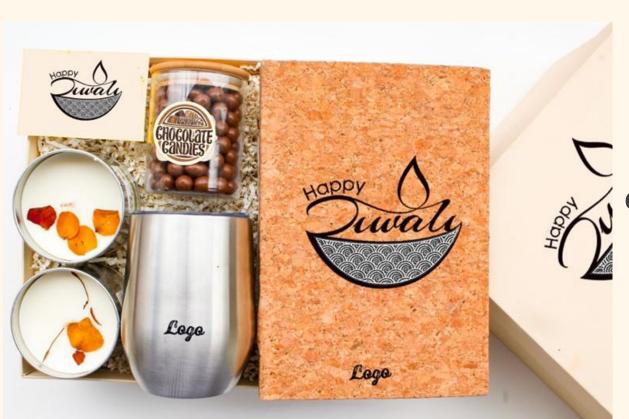

#### **Classic Fusion Edit - 3**

The Pouches / Tins can contain Spices / Dry fruits all varieties / Chocolates / Trail Mixes / Tea / Coffee and more based on requirement

the gifts garage

The Pouches / Tins can contain Spices / Dry fruits all varieties / Chocolates / Trail Mixes / Tea / Coffee and more based on requirement