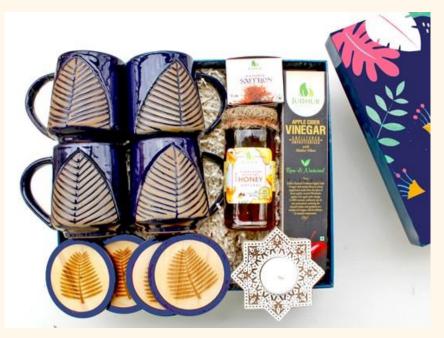

Introducing the Rooted in Tradition Edits – a unique collection captivating Mandala designs, Handmade blue pottery, honoring India's rich traditions and artistic heritage.

We empower artisans who craft carved items, handmade pottery, and exquisite metalwork. Collaborating with skilled artisans, we showcase their talents in our collection. Choosing our products promotes inclusivity and supports these talented artists and their exceptional craftsmanship.

## Rooted in Traditions 1

The Pouches / Tins/Jars can contain

Spices / Dry fruits all varieties /Chocolates / Trail Mixes /
Tea / Coffee and more based on requirement