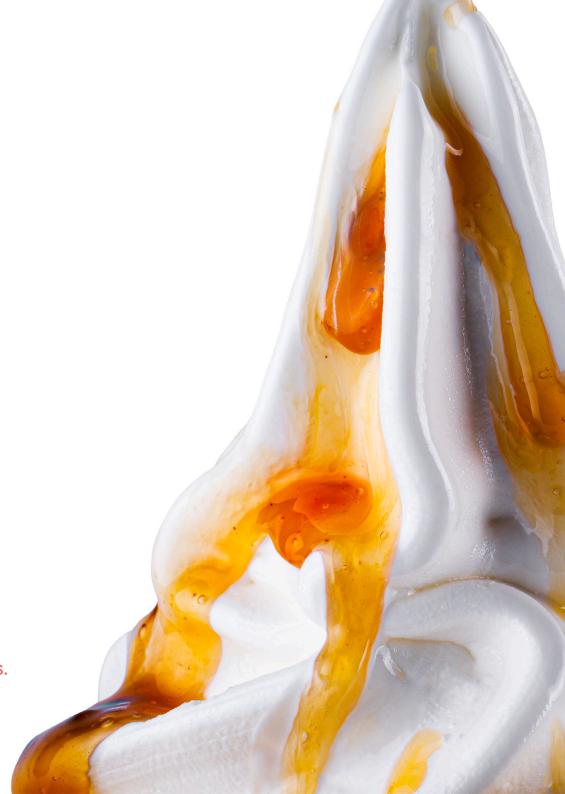

- Drizzle on ice cream or frozen yogurt
- Smother on waffles or crepes
- Blitz in milkshakes or cocktails
- Bake into cakes and muffins
- Whirl into gelato bases

Poured, splashed or dashed - hot or cold! Supplied in 1Kg tubs for ease of use.

Black Cookie Crème <sub>Oreo</sub>

**Crunchy** Hazelnut Kinder Bueno

White Chocolate & Hazelnut White Kinder Bueno

Hazeinut Chocolate

Amarena Cherry

White Chocolate, Coconut & Biscuit Raffaello

White Chocolate

Mango & Passionfruit

Fruits of the Forest

Duice de Leche

Dark Chocolate

Chocolate, Hazelnut & Wafer Ferrero Rocher