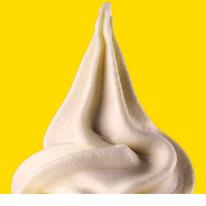

# Natural Frozen Yogurt Powder Mix

The original sweet and tart taste of natural yogurt. Simply mix our 1.6Kg powder mixes with up to 6 litres of milk and pour into your soft-serve or gelato machine to produce up to 128 x 5oz servings. The final product is a smooth, creamy, perfectly peaked frozen yogurt!