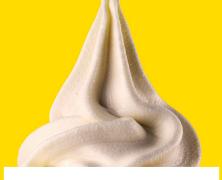

## **Cream Ice Cream Powder Mix**

Our creamy rendition of the classic Mr. Whippy. Simply mix our 1.6Kg powder mixes with up to 6 litres of milk and pour into your soft-serve or gelato machine to produce up to 128 x 5oz servings. The final product is a smooth, creamy, perfectly swirled ice cream!

Gkg

Cream Ice Cream

Chocolate Ice Cream

Mango Ice Cream

Strawberry Ice Cream

Fruits of the Forest Ice Cream

Banana Ice Cream

White Chocolate & Hazelnut ice Cream White Kinder Bueno