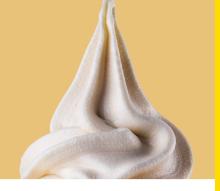

## **Cream Ice Cream Powder Mix**

Our creamy rendition of the classic Mr. Whippy. Simply mix our 1.6Kg powder mixes with up to 6 litres of milk and pour into your soft-serve or gelato machine to produce up to 128 x 5oz servings. The final product is a smooth, creamy, perfectly swirled ice cream!