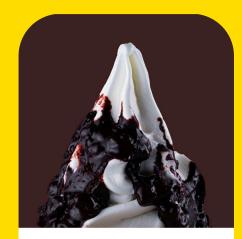

# Natural Frozen Yogurt Powder Mix

The original sweet and tart taste of natural yogurt. Simply mix our 1.6Kg powder mixes with up to 6 litres of milk and pour into your soft-serve or gelato machine to produce up to 128 x 5oz servings. The final product is a smooth, creamy, perfectly peaked frozen yogurt!

## **Cream Ice Cream Powder Mix**

Our creamy rendition of the classic Mr. Whippy. Simply mix our 1.6Kg powder mixes with up to 6 litres of milk and pour into your soft-serve or gelato machine to produce up to 128 x 5oz servings. The final product is a smooth, creamy, perfectly swirled ice cream!