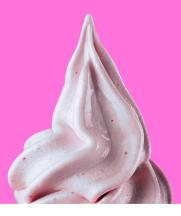

# Natural Frozen Yogurt Powder Mix

The original sweet and tart taste of natural yogurt. Simply mix our 1.6Kg powder mixes with up to 6 litres of milk and pour into your soft-serve or gelato machine to produce up to 128 x 5oz servings. The final product is a smooth, creamy, perfectly peaked frozen yogurt!

Natural Frozen Yogurt

Mango Frozen Yogurt

Strawberry Frozen Yogurt

Fruits of the Forest Frozen Yogurt

Banana Frozen Yogurt

White Chocolate & Hazelnut Frozen Yogurt White Kinder Bueno