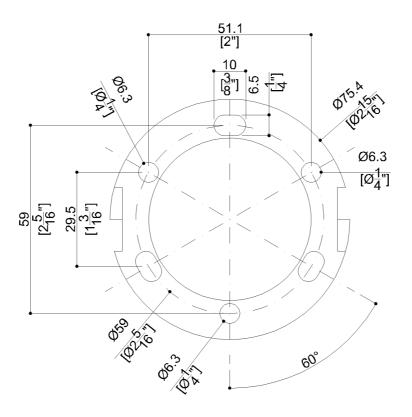

# G57JAS03XX Series Stainless Steel

18" Center on center stainless steel grab bar with concealed flange plates. 1.25" diameter, 1.2mm wall thickness, 304 stainless steel.

Mounting hardware supplied for wood stud installation.

#### **Product Data**

Overall Dimensions (Inch.) 21-1/8x2-3/4x3-1/8

Net Weight (lbs.) 1.37

### **Installation Hardware Details**

Stainless steel screw and dowels

# Packaging Details

| Package                                                 | Polyethylene package             |
|---------------------------------------------------------|----------------------------------|
| Package dimensions (Inch.) Weight with Packaging (lbs.) | 21-1/8 x 2-13/16 x 3-1/8<br>1.37 |







#### G57JAS03xx Series Stainless Steel

# AISI304 stainless steel fixing plate



Available Finishes (xx)

N1 Satin

Bright

Materials and finishes

Stainless Steel

N/A.

**Load Capacity** 

Vertical

450 lbs.

Warning

Before installation and use, read the installation and use instructions in their entirety. If questions arise please contact Ponte Giulio company.

Cleaning

Product can be cleaned with a cloth and warm soapy water. Non abrasive, solvent free cleaners can also be used.

Warranty

Please visit www.pontegiulio.com for complete warranty details.