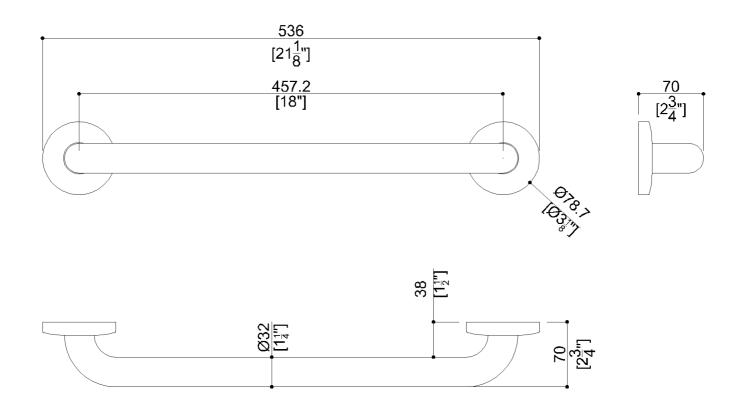

# G57JAS03XX Series Stainless Steel

18" Center on center stainless steel grab bar with concealed flange plates. 1.25" diameter, 1.2mm wall thickness, 304 stainless steel.

Mounting hardware supplied for wood stud installation.

#### **Product Data**

Overall Dimensions (Inch.) 21-1/8x2-3/4x3-1/8

Net Weight (lbs.) 1.37