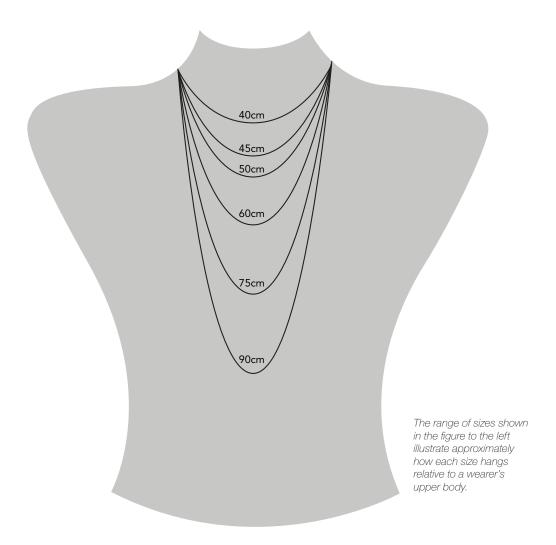

## Chain Necklace Lengths

| Chain Necklace sizes (cm) |    |
|---------------------------|----|
| Length (cm)               |    |
| 39                        | 55 |
| 40                        | 60 |
| 41                        | 65 |
| 42                        | 70 |
| 43                        | 75 |
| 45                        | 80 |
| 50                        | 90 |

The sizes shown in this Necklace Size Guide are commonly used by various necklace manufacturers. However, not every necklace is manufactured by each manufacturer strictly in accordance with the lengths shown. Therefore, we recommend that if you wish to have a particular necklace custom-made to a specific length, contact the Showcase Jewellers store of your choosing to discuss and confirm exactly what your size specifications are and whether or not these specifications will be possible to produce.