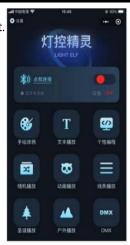

## 3.Apple APP

Searches for LightElf in Apple's official App Store and installs it.

4. After the software starts successfully, the main interface is as shown on the right.

## **Connecting laser light equipment**

- 1.Please turn on the laser light device before use
- 2. Open the software and click "Click me to connect" on the main interface
- 3. Select Laser Light xxxx in the Bluetooth list
- 4. Successfully connect to the device

## 1.Software settings

1.The address code, display range and XY related parameters of the laser light device can be set .  $oldsymbol{\mathsf{R}}$ 

2. The menu language of the software can be changed at the bottom.