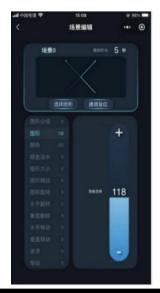

#### A.Scene management

- 1.Click the New Scene button at the bottom of the page to add a new scene.
- 2.Click the delete icon on the left in the scene list to delete the scene
- 3.Click the number on the right in the scene list to modify the playback duration of the scene.
- 4.Click the corresponding edit button in the scene list to enter the scene editing page

#### **B.Scene editing**

- 1.Click the Select Graphic button at the top of the page and the pop-up Various graphic selection interfaces, a total of 7 groups These include motion graphics. Click on a picture, You can see the graphic in real time on the device Effect. After selecting, click the OK button to save.
- 2.You can also choose by modifying the channel parameters below Graph, select graph in the channel menu on the leftshape grouping or figure and slide up and down on the right side Slide to select
- 3.In addition to graphic selection, you can also set

  For the same display effect, just select the parameters on the left and slide up and down the skateboard on the right.