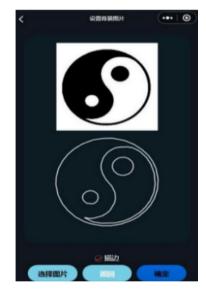

# Select the built-in pattern

1)Slide the pattern list to view all built-in patterns

2)Click on the pattern and drag it with your finger in the middle of the screen

B.Use logo images. It is recommended to use logo images with clear lines and simple patterns.

1.Click the icon and select a logo picture

e 🌇

2.The image can be zoomed and moved to display the logo area completely

3.Click the "Recognize Pattern" button

4.Click the OK button after the image recognition is successful 5.

Note: The default stroke mode, this mode recognizes the edge lines of the pattern; in addition, the pattern Skeleton extraction mode; users can switch modes to achieve the best results