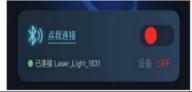

## **Connecting laser light equipment**

- 1.Please turn on the laser light device before use
- 2. Open the software and click "Click me to connect" on the main interface
- 3. Select Laser Light xxxx in the Bluetooth list
- 4. Successfully connect to the device

# 2.Turn the laser on and off

1.Click the switch button on the right side of the main interface. When it is turned on, the word "Device ON" is displayed . 2.Click the switch button on the right side of the main interface. When it is turned off, the word "Device OFF" is displayed.