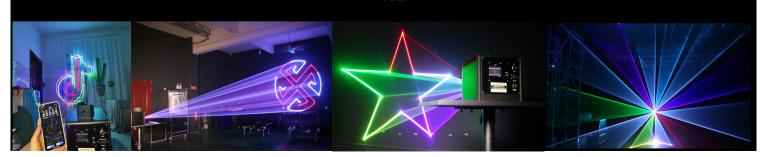

g angle ±20°

Modulation signal: TTL modulation or analog modulation

**Operation interface:** The color display screen can set the working mode, and the mobile phone APP (LightElf) or WeChat Applet can be directly edited and

controlled to play (support Apple and Android systems)

Laser pattern: Built-in 180 geometric figures + 60 groups of animation effects

(mobile phone APP control can only call 50 groups each)

Control mode: automatic running/mobile phone APP control DMX

control/ILDA control (only available in M7 series)

Cooling system: fan

**Installation way:** hanging installation/triangle bracket installation (optional)

Working environment: Indoor

protection level: IP20

Suitable places: home entertainment, travel, KTV package room, small bar,

family party, etc.

## Effects



### **OPERATION INSTRUCTIONS:**



- 1.Light outlet: the laser emits from this window
- 2.Laser lock: the laser will not emit light after being locked, which can avoid accidental light emission caused by misoperation.
- 3. Power switch: turn on or off the power supply
- 4. Charging port: connect the charger.
- 5. Setting knob: Rotate left and right to control the movement of the display menu, press down to confirm and save.
- 6. Color display: used to set and display working status.
- 7. Microphone: Use voice control mode to receive sound.

## •Introduction to control system

- 1.Software installation (WeChat applet/Android APP/Apple APP)
- (\*\*You need to grant the software permission to access Bluetooth and positioning, otherwise it cannot be used normally\*\*)
- 2. Open WeChat applet