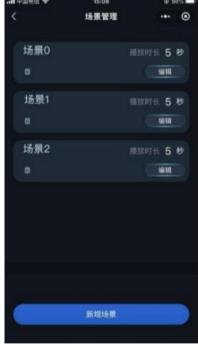

## **Personalized programming**

Click the personalized programming menu in the main interface to enter. By editing the pattern of each scene, the laser light device can play in sequence according to the programmed scenes to meet your personalized needs. It can support editing of up to 20 scenes.

#### A.Scene management

- 1.Click the New Scene button at the bottom of the page to add a new scene.
- 2.Click the delete icon on the left in the scene list to delete the scene
- 3.Click the number on the right in the scene list to modify the playback duration of the scene.
- 4.Click the corresponding edit button in the scene list to enter the scene editing page

#### **B.Scene editing**

- 1.Click the Select Graphic button at the top of the page and the pop-up Various graphic selection interfaces, a total of 7 groups These include motion graphics. Click on a picture, You can see the graphic in real time on the device Effect. After selecting, click the OK button to save.
- 2.You can also choose by modifying the channel parameters below Graph, select graph in the channel menu on the leftshape grouping or figure and slide up and down on the right side Slide to select
- 3.In addition to graphic selection, you can also set