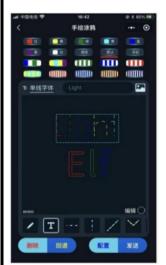

2.Text input

1)Click the icon to switch to the text input function

2)Enter text in the input box 3) Use yourfinger to drag and drop in the middle of the screen

4) You can also select different fonts on the left side of the input box

(Note: The font library of the mini program version is limited, and some texts or symbols may not be displayed. Included, if you need a more complete font library, it is recommended to choose the app version)

# Select the built-in pattern

1)Slide the pattern list to view all built-in patterns

2)Click on the pattern and drag it with your finger in the middle of the screen

B.Use logo images. It is recommended to use logo images with clear lines and simple patterns.