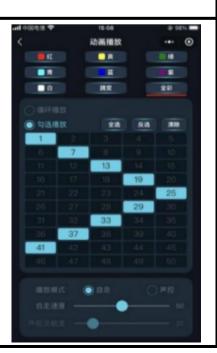

## B.Line playback, animation playback, Christmas playback, outdoor program playback

- 1.Click the corresponding program menu in the main interface to enter
- 2.For the color and play mode settings in the program, please refer to the random play page.
- 3. Select Loop to indicate that the 50 programs under this category will be played in order.
- You can also check to play some of the programs and just click to play the program