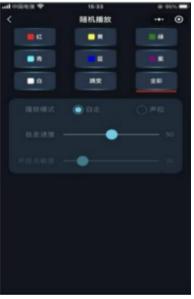

## Built-in program playback

The system has built-in hundreds of lighting programs for you to choose from, and they can be played without any editing clicks. All built-in programs can be played randomly or specified programs can be played.

# A.Random play: All programs are played randomly

- 1.Click the random play menu in the main interface to enter
- 2.Click the color button above to select the color of the laser
- 3. The playback mode supports both self-propelled and voice-controlled modes. The slider below can adjust the self-propelled speed and voice control.

Sensitivity