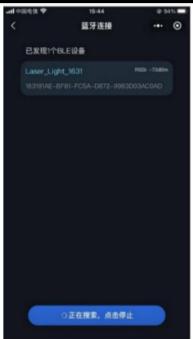

## **Connecting laser light equipment**

- 1.Please turn on the laser light device before use
- 2. Open the software and click "Click me to connect" on the main interface
- 3. Select Laser Light xxxx in the Bluetooth list
- 4. Successfully connect to the device