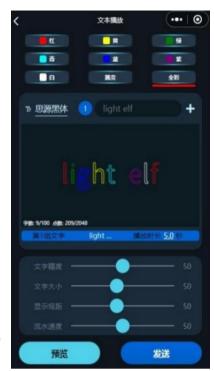

## Introduction to text playback function

Click the text playback menu in the main interface to enter. Here you can set the text display effect, which can support up to 100 characters.

A. The upper part is the color selection area. Click the corresponding button to select the color of the text .

## B. The middle part is the text setting area (as shown in the picture below)

- 1. Click on the left to select the font
- 2. The middle is the text input box
- 3. Text The number on the left side of the input box indicates the current text group.
- 4. Click the "+" on the right side of the input box to add a new text group. Up to 4 groups are supported.
- 5. Click the playback duration of the group to modify the time.
- After the text input is completed Click the preview button in the lower left corner to generate a preview in the middle of the screen Effect
- 7. Click the send button to display the text effect on the device.

#### C. There are three configuration parameters in the following part

- 1. Text accuracy: adjust the text display accuracy to achieve the best effect. Some models do not support this function
- 2. Text size: Adjust the text size to change the size of the text displayed on the device
- 3. Display viewing distance: Adjust the size of the display area (adjust the projection distance)
- 4. Water flow speed: Adjust the water flow speed to change the movement of text from left to right Speed, when set to 0, the text will stay still and not move.