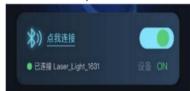

## **Connecting laser light equipment**

- 1.Please turn on the laser light device before use
- 2. Open the software and click "Click me to connect" on the main interface
- 3. Select Laser Light xxxx in the Bluetooth list
- 4. Successfully connect to the device

# 2.Turn the laser on and off

1.Click the switch button on the right side of the main interface. When it is turned on, the word "Device ON" is displayed . 2.Click the switch button on the right side of the main interface. When it is turned off, the word "Device OFF" is displayed.