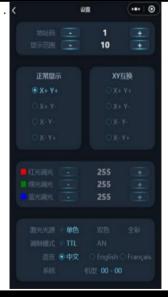

## 1.Software settings

1.The address code, display range and XY related parameters of the laser light device can be set .  $oldsymbol{\mathsf{R}}$ 

2. The menu language of the software can be changed at the bottom.