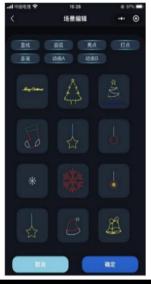

#### **B.Scene editing**

- 1.Click the Select Graphic button at the top of the page and the pop-up Various graphic selection interfaces, a total of 7 groups These include motion graphics. Click on a picture, You can see the graphic in real time on the device Effect. After selecting, click the OK button to save.
- 2.You can also choose by modifying the channel parameters below Graph, select graph in the channel menu on the leftshape grouping or figure and slide up and down on the right side Slide to select
- 3.In addition to graphic selection, you can also set