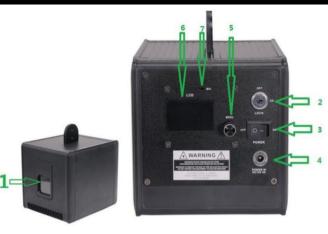

### **OPERATION INSTRUCTIONS:**

- 1.Light outlet: the laser emits from this window
- 2.Laser lock: the laser will not emit light after being locked, which can avoid accidental light emission caused by misoperation.
- 3. Power switch: turn on or off the power supply
- 4. Charging port: connect the charger.
- 5. Setting knob: Rotate left and right to control the movement of the display menu, press down to confirm and save.
- 6. Color display: used to set and display working status.
- 7. Microphone: Use voice control mode to receive sound.