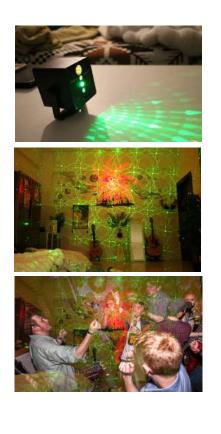

## FA004 Strobe Party Lights User Manual

Design by Newfeel Lighting | www.newfeellight.com | www.nfllaser.com

## LED RGB+Laser RGB USER MANUAL

| Menu   | Function                              |
|--------|---------------------------------------|
| ON/OFF | Light ON/OFF                          |
| LED    | LED Auto running                      |
| LASER  | Laser Auto running                    |
| A1     | Red LED                               |
| A2     | Green LED                             |
| A3     | Blue LED                              |
| FLASH  | Led+laser+LED strobe running          |
| MUSIC1 | Sound mode 1 LED effect               |
| MUSIC2 | Sound mode 2 Laser effect             |
| MUSIC3 | Sound mode 3 Strobe+LED+Laser effect. |
| PAUSE  | Effect pause                          |