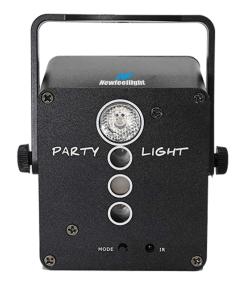

## FA004 Strobe Party Lights User Manual

Design by Newfeel Lighting | www.newfeellight.com | www.nfllaser.com

| Product and packing information               |                                         |  |  |
|-----------------------------------------------|-----------------------------------------|--|--|
| Product weight                                | 0.3kg                                   |  |  |
| Product dimension                             | 73*75*84mm                              |  |  |
| Total weight with packing by product (if 1 pc | 0.4kg                                   |  |  |
| per color box or brown box)                   |                                         |  |  |
| Total weight by master carton                 | 8kg                                     |  |  |
| packaging dimension by product (if 1 pc per   | 95*95*105mm                             |  |  |
| color box or brown box)                       |                                         |  |  |
| dimension of master carton / CBM              | 495*200*230mm                           |  |  |
| PCB by master carton                          | 20pcs in 1                              |  |  |
| LIGHT - Technical information                 |                                         |  |  |
| IP rating                                     | IP20                                    |  |  |
| Input voltage                                 | DC5V                                    |  |  |
| Power consumption                             | MAX 5W, Battery:3600mAh,3.7V            |  |  |
| LEDS                                          | LED 3W RGB 3in1+G20/532,R80/650,B60/450 |  |  |
| Working time of light                         | 2years                                  |  |  |
| Control mode                                  | manual, remote control                  |  |  |