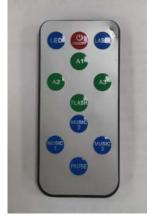

## LED RGB+Laser RGB USER MANUAL

| Menu   | Function                              |
|--------|---------------------------------------|
| ON/OFF | Light ON/OFF                          |
| LED    | LED Auto running                      |
| LASER  | Laser Auto running                    |
| A1     | Red LED                               |
| A2     | Green LED                             |
| A3     | Blue LED                              |
| FLASH  | Led+laser+LED strobe running          |
| MUSIC1 | Sound mode 1 LED effect               |
| MUSIC2 | Sound mode 2 Laser effect             |
| MUSIC3 | Sound mode 3 Strobe+LED+Laser effect. |
| PAUSE  | Effect pause                          |