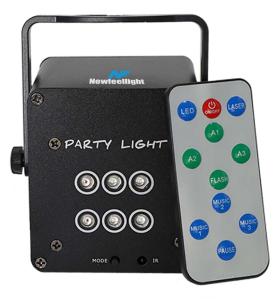

## **LED RGB Strobe User Manual**

| Menu   | Function                                                |  |
|--------|---------------------------------------------------------|--|
| ON/OFF | Light ON/OFF                                            |  |
| LED    | Strobe opposite flowing water effect                    |  |
| LASER  | Reserve(Not valid)                                      |  |
| A1     | LED anticlockwise water flowing effect                  |  |
| A2     | LED clockwise water flowing effect                      |  |
| A3     | Strobe anticlockwise jumping change effect              |  |
| FLASH  | Strobe clockwise jumping change effect                  |  |
| MUSIC1 | Sound mode 1 Strobe anticlockwise jumping change effect |  |
| MUSIC2 | Sound mode 2 Strobe clockwise jumping change effect     |  |
| MUSIC3 | Sound mode 3 Strobe mixed effect                        |  |
| PAUSE  | Effect pause                                            |  |