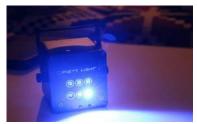

| LIGHT - Technical information |                               |  |
|-------------------------------|-------------------------------|--|
| IP rating                     | IP20                          |  |
| Input voltage                 | DC5V                          |  |
| Power consumption             | MAX 3W, Battery:3600mAh, 3.7V |  |
| LEDS                          | 1W led*6pcs                   |  |
| Working time of light         | 2years                        |  |
| Control mode                  | manual, remote control        |  |