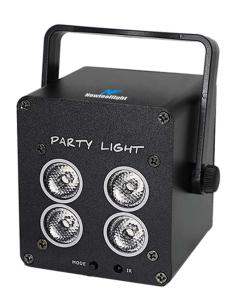

## RGB WASH light user manual

| Menu   | Function                                   |  |
|--------|--------------------------------------------|--|
| ON/OFF | Light ON/OFF                               |  |
| LED    | LED full on, color gradually change        |  |
| LASER  | Reserve(Not valid)                         |  |
| A1     | Red LED                                    |  |
| A2     | Green LED                                  |  |
| А3     | Blue LED                                   |  |
| FLASH  | Strobe                                     |  |
| MUSIC1 | Sound mode 1,light always on               |  |
| MUSIC2 | Sound mode 2 ,light off when it's no sound |  |
| MUSIC3 | Sound mode 3 ,strobe effect                |  |
| PAUSE  | Effect pause                               |  |

| LIGHT - Technical information |                               |  |
|-------------------------------|-------------------------------|--|
| IP rating                     | IP20                          |  |
| Input voltage                 | DC5V                          |  |
| Power consumption             | MAX 3W, Battery:3600mAh, 3.7V |  |
| LEDS                          | 3W/RGB *4pcs led              |  |
| Working time of light         | 2years                        |  |
| Control mode                  | manual, remote control        |  |