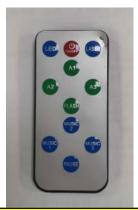

## RGB WASH light user manual

| Menu   | Function                                   |  |
|--------|--------------------------------------------|--|
| ON/OFF | Light ON/OFF                               |  |
| LED    | LED full on, color gradually change        |  |
| LASER  | Reserve(Not valid)                         |  |
| A1     | Red LED                                    |  |
| A2     | Green LED                                  |  |
| А3     | Blue LED                                   |  |
| FLASH  | Strobe                                     |  |
| MUSIC1 | Sound mode 1,light always on               |  |
| MUSIC2 | Sound mode 2 ,light off when it's no sound |  |
| MUSIC3 | Sound mode 3 ,strobe effect                |  |
| PAUSE  | Effect pause                               |  |