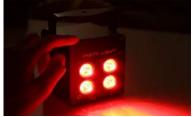

| LIGHT - Technical information |                               |  |
|-------------------------------|-------------------------------|--|
| IP rating                     | IP20                          |  |
| Input voltage                 | DC5V                          |  |
| Power consumption             | MAX 3W, Battery:3600mAh, 3.7V |  |
| LEDS                          | 3W/RGB *4pcs led              |  |
| Working time of light         | 2years                        |  |
| Control mode                  | manual, remote control        |  |