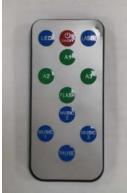

## **RGB LED ASTRO USER MANUAL**

| Menu   | Function                                                     |  |
|--------|--------------------------------------------------------------|--|
| ON/OFF | Light ON/OFF                                                 |  |
| LED    | LED Auto running effect                                      |  |
| LASER  | Reserved(Not valid)                                          |  |
| A1     | Red LED                                                      |  |
| A2     | Green LED                                                    |  |
| A3     | Blue LED                                                     |  |
| FLASH  | LED strobe                                                   |  |
| MUSIC1 | Sound mode 1, LED Color jumping change, light always on      |  |
| MUSIC2 | Sound mode 2 , LED Color jumping change, light off when it's |  |
|        | no sound                                                     |  |
| MUSIC3 | Sound mode 3 LED Strobe effect                               |  |
| PAUSE  | Effect pause                                                 |  |