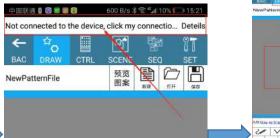

B. Select language (Chinese or English)

C. Select device (DQF6)

D. Fixture connected

E. Click here to re-start when the connection failed or drop out.

F. Explore the app with your Creativity.

- 3. Youtube Video Link: <u>https://youtu.be/LQBINvgiX-w</u>
- 4. Product details Link: <u>https://nfllaser.com/F2900-1800mw-blue-tooth-cell-phone-app-diy-animation-rgb-laser-light.html</u>
- 5. Buy here: