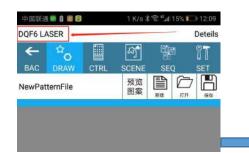

B. Select language (Chinese or English)

C. Select device (DQF6)

D. Fixture connected

E. Click here to re-start when the connection failed or drop out.

F. Explore the app with your Creativity.

- 3. Youtube Video Link: <u>https://youtu.be/LQBINvgiX-w</u>
- 4. Product details Link: <u>https://nfllaser.com/F2900-1800mw-blue-tooth-cell-phone-app-diy-animation-rgb-laser-light.html</u>
- 5. Buy here: