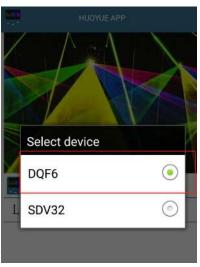

B. Select language (Chinese or English)

C. Select device (DQF6)

D. Fixture connected

E. Click here to re-start when the connection failed or drop out.

F. Explore the app with your Creativity.

- 3. Youtube Video Link: <u>https://youtu.be/LQBINvgiX-w</u>
- 4. Product details Link: <u>https://nfllaser.com/F2900-1800mw-blue-tooth-cell-phone-app-diy-animation-rgb-laser-light.html</u>
- 5. Buy here: