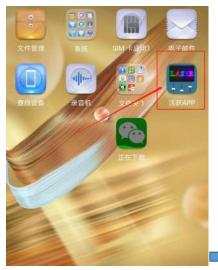

1. Scan the code below to install the App.

Or download from address below: <u>http://www.gz-huoyue.cn/app/download.html</u>

- 2. Connect the devise to your Cell Phone via Blue tooth.
- A. Click the App

Select device