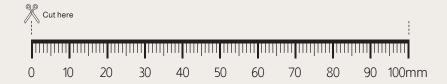

#### STEP 1.

Print the ring sizer at 100% scale.

#### STEP 2.

Cut around the ring sizer above.

#### STEP 3.

Wrap the piece of paper around the knuckle of your finger.

#### STEP 4.

Mark the point where the paper overlaps.

## STEP 5.

Measure the length in millimetres using a ruler.

#### STEP 6.

Compare this measurement to the table on the right to find your size.