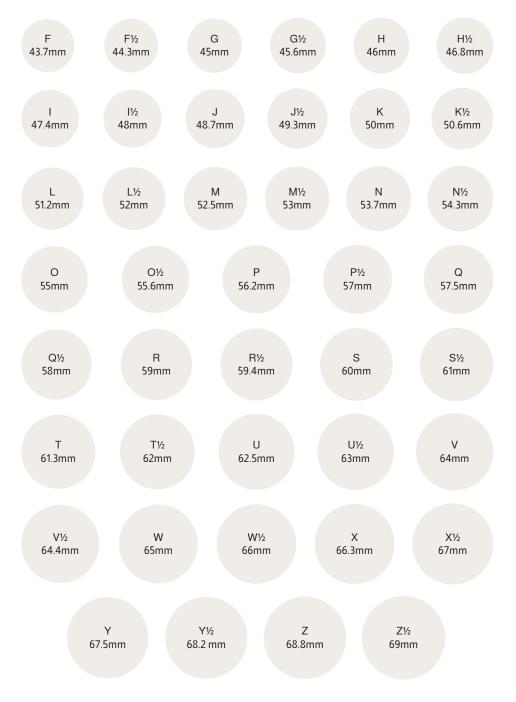

#### STEP 6.

Compare this measurement to the table on the right to find your size.

### **TIPS**

- You can also select a ring of your own which fits the finger you intend
  to wear your new ring on and place it over the nearest matching circles
  on the right, making sure to match up the inside edge of the ring to the
  circle.
- 2. If you fall between two sizes, we recommend to select the larger size to ensure a comfortable fit.

<sup>\*</sup>Measurements shown above depict the inside circumference of each ring size in mm.