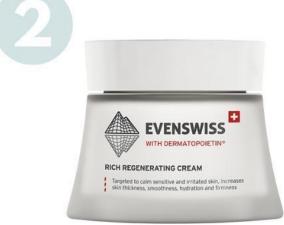

## RECOVE R

**EVENSWISS** WITH DERMATOPOIETIN® DELUXE MULTI-INGREDIENTS CREAM restores skin's firmness deeply moisturizes the skin increases skin elasticity and tension Svissness Premium

EVENSWISS WITH DERMATOPOIETING

DELUXE MULTI-INGREDIENTS CREAM

restores skin's firmness

deeply moisturizes the skin

increases skin elasticity and tension

@ 30 ml