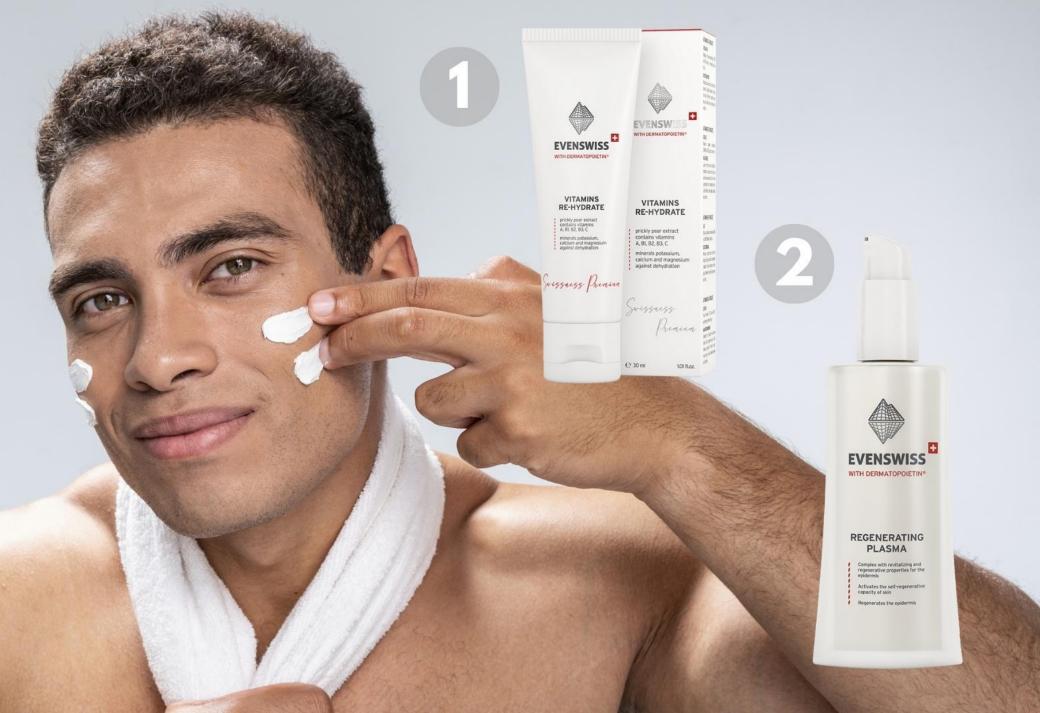

Man

**Sport Active** 

Sensitive

Inflammation

**Stretch Marks** 

**Sun Recovery** 

**Winter Falls** 

**Intense Glance** 

# SPORT ACTIVE

EVENSW:

VITAMINS

RE-HYDRATE

prickly pear extract contains vitamins A, Bt, B2, B3, C

minerals potassium, calcium and magnesium against dehydration

WITH DERMATOPOIETIN®

VITAMINS

RE-HYDRATE

prickly pear extract contains vitamins

A, B1, B2, B3, C minerals potassium, calcium and magnesium against dehydration

swissness

@ 30 ml

**EVENSWISS** WITH DERMATOPOIETIN®

SUBLIME REVEALING MASK Rejuvenates and smoothens the skin, refines pore appearance, improves skin firmness and elasticity.