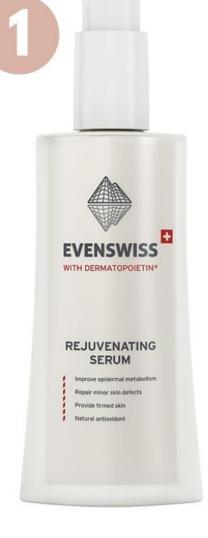

THE SWISS BRAND



Cleansing

Hydrate

Beauty to Go!

Kiss me!

**Pigmentation** 

**Acne and Purifying** 

**Anti-Pollution** 

Man

**Sport Active** 

Sensitive

Inflammation

**Stretch Marks** 

**Sun Recovery** 

**Winter Falls** 

**Intense Glance** 

**Hair Shedding** 

**Coddle my Hair** 

**Hands & Feet** 

**Guess my Age!** 

Neck&Décolleté

Fly Me to the Moon

**Good night Kiss** 

After shave







Prepares for beauty routine

100 ml 3.4 fl.oz.

Refreshes skin after cleansing







## BEAUTY









## ACNE $\mathbf{m}$ PURI FYING













# SPORT ACTIVE



EVENSW:

VITAMINS

RE-HYDRATE

prickly pear extract contains vitamins A, Bt, B2, B3, C

minerals potassium, calcium and magnesium against dehydration

WITH DERMATOPOIETIN®

VITAMINS

RE-HYDRATE

prickly pear extract contains vitamins

A, B1, B2, B3, C minerals potassium, calcium and magnesium against dehydration

swissness

@ 30 ml

**EVENSWISS** WITH DERMATOPOIETIN®

SUBLIME REVEALING MASK Rejuvenates and smoothens the skin, refines pore appearance, improves skin firmness and elasticity.

Premium .







# NFLAMMATION





## RECOVE R





**EVENSWISS** WITH DERMATOPOIETIN® DELUXE MULTI-INGREDIENTS CREAM restores skin's firmness deeply moisturizes the skin increases skin elasticity and tension Svissness Premium

EVENSWI