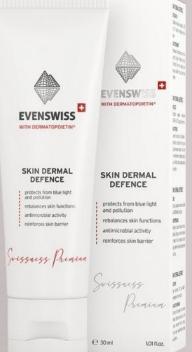

THE SWISS BRAND



Cleansing

Hydrate

Beauty to Go!

Kiss me!

**Pigmentation** 

**Acne and Purifying** 

**Anti-Pollution** 

Man

**Sport Active** 

Sensitive

Inflammation

**Stretch Marks** 

**Sun Recovery** 

**Winter Falls** 

**Intense Glance** 

**Hair Shedding** 

**Coddle my Hair** 

**Hands & Feet** 

**Guess my Age!** 

Neck&Décolleté

Fly Me to the Moon

**Good night Kiss** 

After shave







Prepares for beauty routine

100 ml 3.4 fl.oz.

Refreshes skin after cleansing







## BEAUTY









## ACNE $\mathbf{m}$ PURI FYING













# SPORT ACTIVE



EVENSW:

VITAMINS

RE-HYDRATE

prickly pear extract contains vitamins A, Bt, B2, B3, C

minerals potassium, calcium and magnesium against dehydration

WITH DERMATOPOIETIN®

VITAMINS

RE-HYDRATE

prickly pear extract contains vitamins

A, B1, B2, B3, C minerals potassium, calcium and magnesium against dehydration

swissness

@ 30 ml

**EVENSWISS** WITH DERMATOPOIETIN®

SUBLIME REVEALING MASK Rejuvenates and smoothens the skin, refines pore appearance, improves skin firmness and elasticity.

Premium .







# NFLAMMATION





## RECOVE R





**EVENSWISS** WITH DERMATOPOIETIN® DELUXE MULTI-INGREDIENTS CREAM restores skin's firmness deeply moisturizes the skin increases skin elasticity and tension Svissness Premium

EVENSWISS WITH DERMATOPOIETING

DELUXE MULTI-INGREDIEN