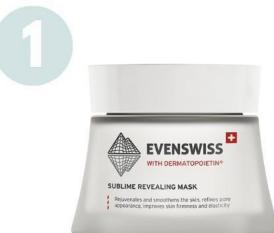

RE-HYDRATE

prickly pear extract contains vitamins

A, B1, B2, B3, C minerals potassium, calcium and magnesium against dehydration

swissness

@ 30 ml

**EVENSWISS** WITH DERMATOPOIETIN®

SUBLIME REVEALING MASK Rejuvenates and smoothens the skin, refines pore appearance, improves skin firmness and elasticity.