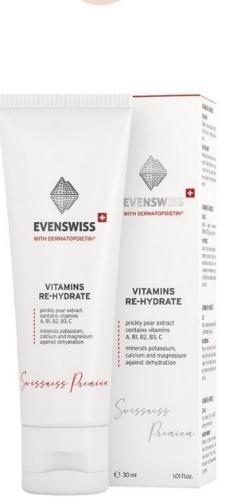

# SPORT ACTIVE

EVENSW:

VITAMINS

RE-HYDRATE

prickly pear extract contains vitamins A, Bt, B2, B3, C

minerals potassium, calcium and magnesium against dehydration

WITH DERMATOPOIETIN®

VITAMINS

RE-HYDRATE

prickly pear extract contains vitamins

A, B1, B2, B3, C minerals potassium, calcium and magnesium against dehydration

swissness

@ 30 ml

**EVENSWISS** WITH DERMATOPOIETIN®

SUBLIME REVEALING MASK Rejuvenates and smoothens the skin, refines pore appearance, improves skin firmness and elasticity.