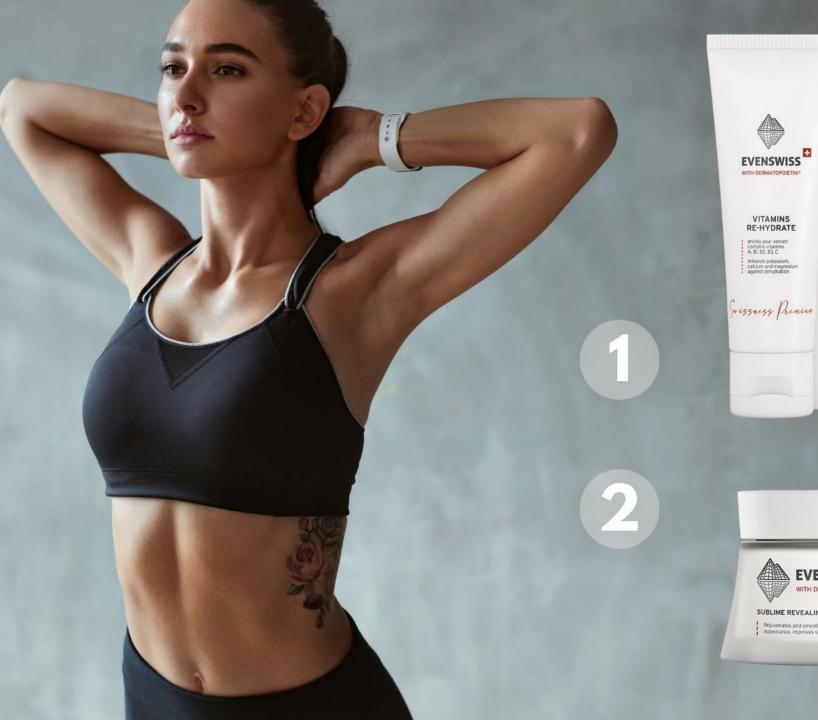

# SPORT ACTIVE

EVENSW:

VITAMINS

RE-HYDRATE

prickly pear extract contains vitamins A, Bt, B2, B3, C

minerals potassium, calcium and magnesium against dehydration

WITH DERMATOPOIETIN®

VITAMINS

RE-HYDRATE

prickly pear extract contains vitamins

A, B1, B2, B3, C minerals potassium, calcium and magnesium against dehydration

swissness

@ 30 ml

**EVENSWISS** WITH DERMATOPOIETIN®

SUBLIME REVEALING MASK Rejuvenates and smoothens the skin, refines pore appearance, improves skin firmness and elasticity.