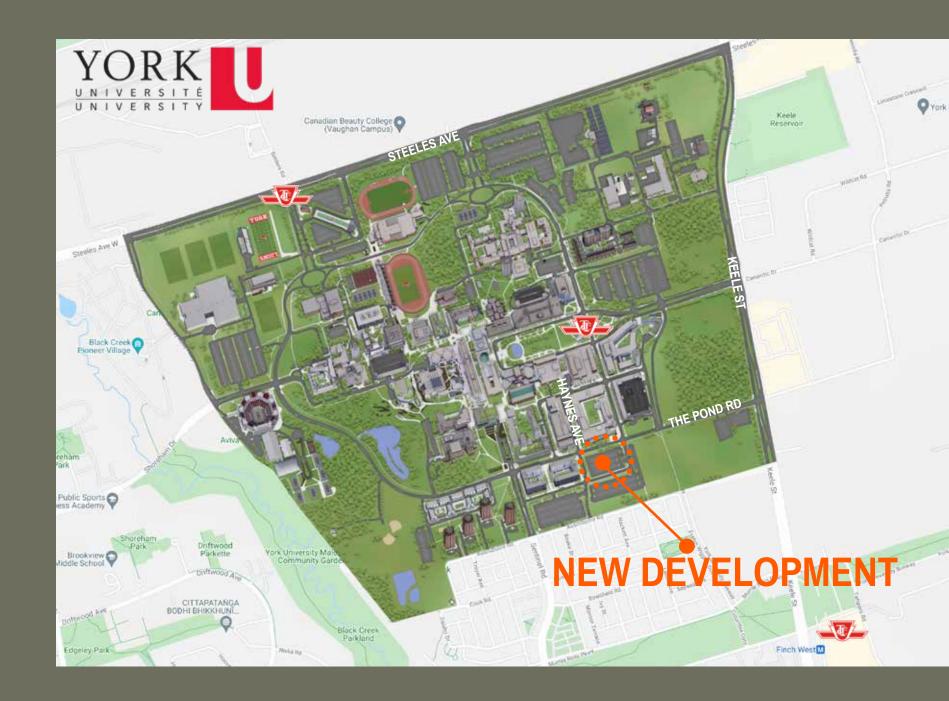

### AREA MAP

York University is re-imagining more than 190 acres of land on its campus on Keele Street in Northwest Toronto. The location of York University station on the new Yonge-University Subway line, as well as the development of four new neighbourhoods within the Keele Campus including: a commercial centre; a high-tech district; a primarily residential district; and a second residential, commercial, and athletic neighbourhood closer to the Pioneer Village station, located in the Northwest section of the Keele Campus.