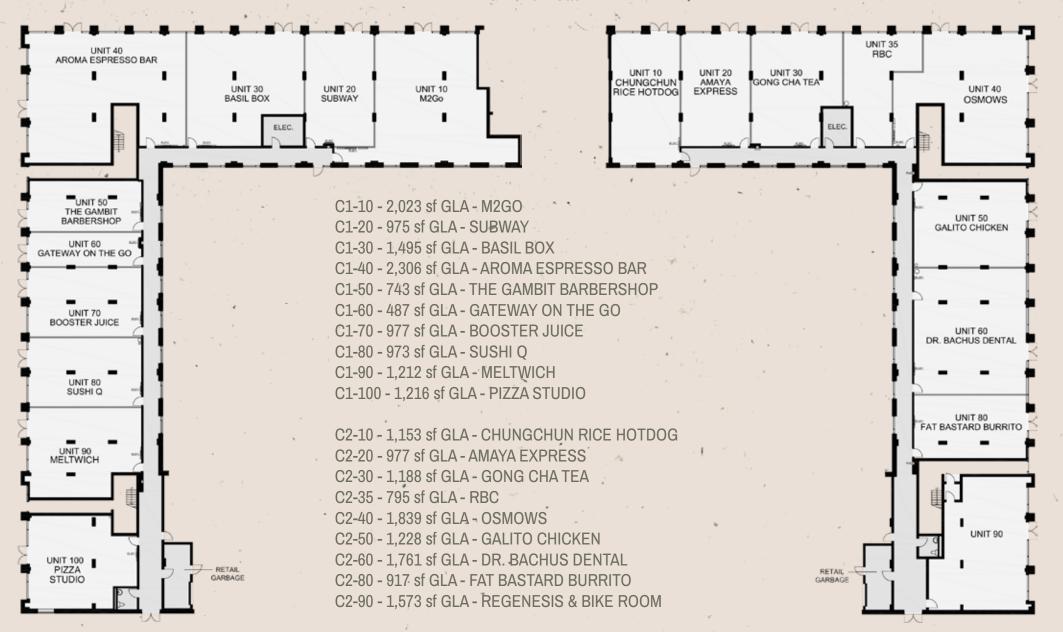

There are currently 24 retailers in the existing Quad development including Subway, Pizza Studio, Aroma, Basil Box, RBC, Osmow's, Gong Cha and many more!

TAKE A CLOSER LOOK AT THE AREA

Urban Reform Realty Inc. Brokerage

\$7,757
Annual Spending on Food

Urban Reform Realty Inc. Brokerage

C3-140 - 2,175 sf GLA - BURGER KING C3-130 - 1,017 sf GLA - SALUS FRESH FOODS

C3-120 - 1,062 sf GLA - OMNI PALACE NOODLE

C3-110 - 1,058 sf GLA - CREPE DELICIOUS

C4-110 - 1,161 sf GLA - CELLULAR POINT

C4-120 - 2,106 sf GLA - CHIPOTLE

C4-130 - 1,079 sf GLA - INSOMNIA COOKIES

C4-140 - 1,070 sf GLA - GATEWAY NEWSTANDS

C4-150 - 1,290 sf GLA - AVAILABLE