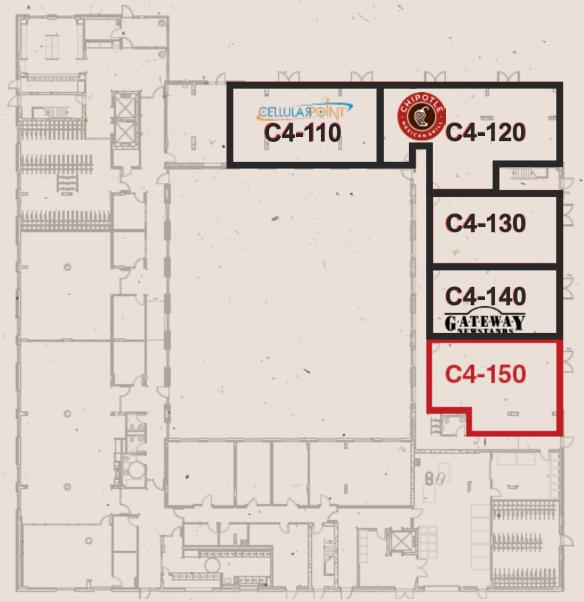

- Unit C4-150 Available: 1,290 sf
- Availability: Immediately
- Asking Rent: Contact Listing Agent
- Access: Transit Score: 84 (Excellent)
- Residential Beds: 1,520 currently built with future build potential of up to 3,000 total

C4-110 - 1,161 sf GLA - CELLULAR POINT

C4-120 - 2,106 sf GLA - CHIPOTLE

C4-130 - 1,079 sf GLA - INSOMNIA COOKIES

C4-140 - 1,070 sf GLA - GATEWAY NEWSTANDS

C4-150 - 1,290 sf GLA - AVAILABLE