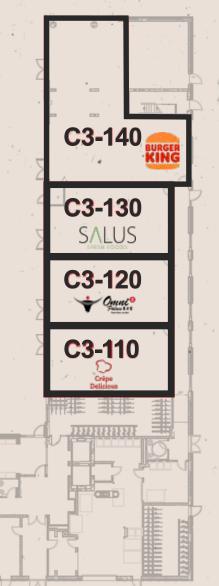

\$7,757
Annual Spending on Food

Urban Reform Realty Inc. Brokerage

C3-140 - 2,175 sf GLA - BURGER KING C3-130 - 1,017 sf GLA - SALUS FRESH FOODS

C3-120 - 1,062 sf GLA - OMNI PALACE NOODLE

C3-110 - 1,058 sf GLA - CREPE DELICIOUS