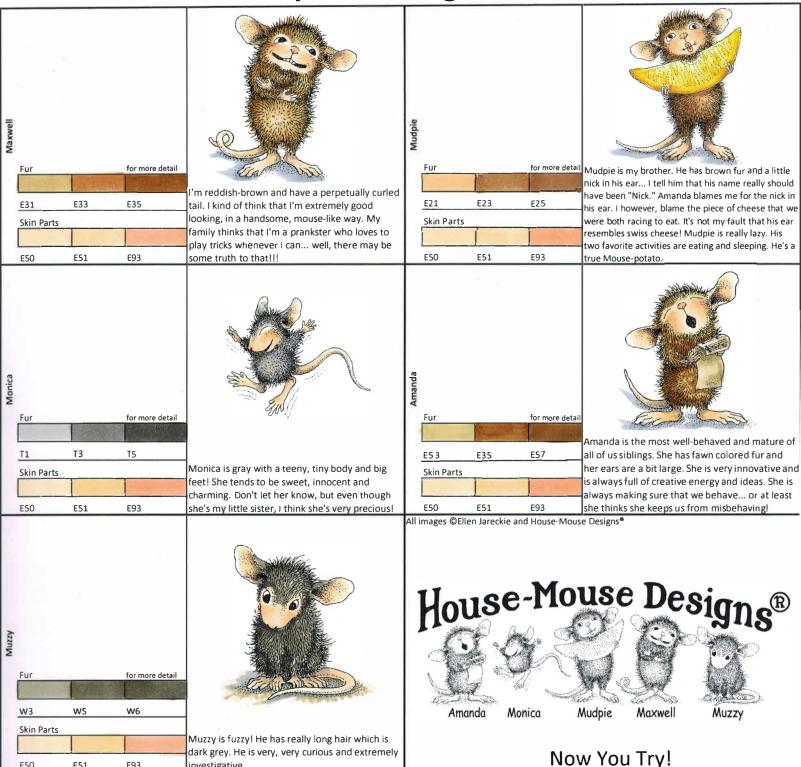

Gray

Brown

Fur: Pumice Stone

**Black Soot** 

**Skin: Tattered Rose** 

Tea Dye

Fur: Vintage Photo Walnut Stain

**Skin: Tattered Rose** 

Tea Dye

For brighter pink ears & cheeks add watered down Picked Raspberry.