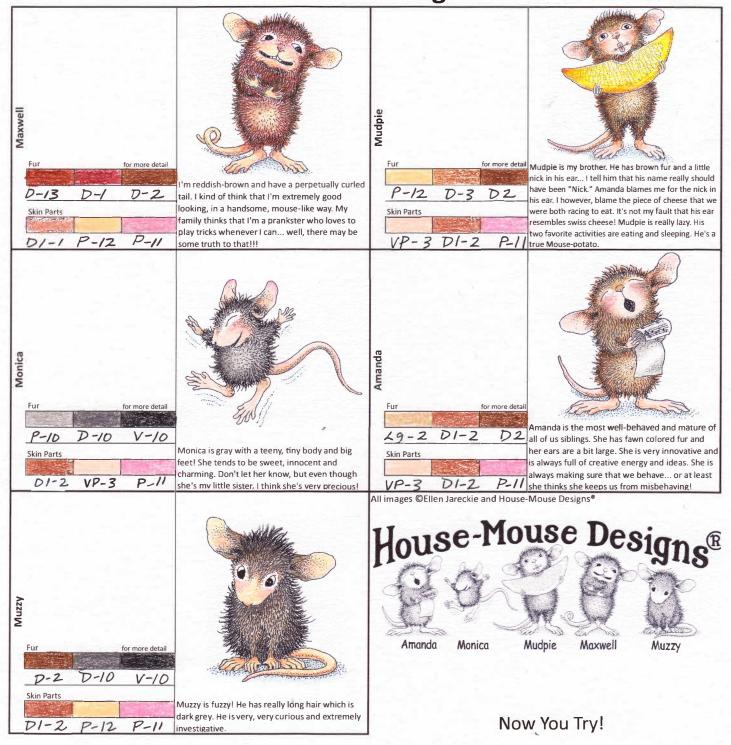

Gray

Brown

Fur: Pumice Stone

**Black Soot** 

**Skin: Tattered Rose** 

Tea Dye

Fur: Vintage Photo Walnut Stain

**Skin: Tattered Rose** 

Tea Dye

For brighter pink ears & cheeks add watered down Picked Raspberry.