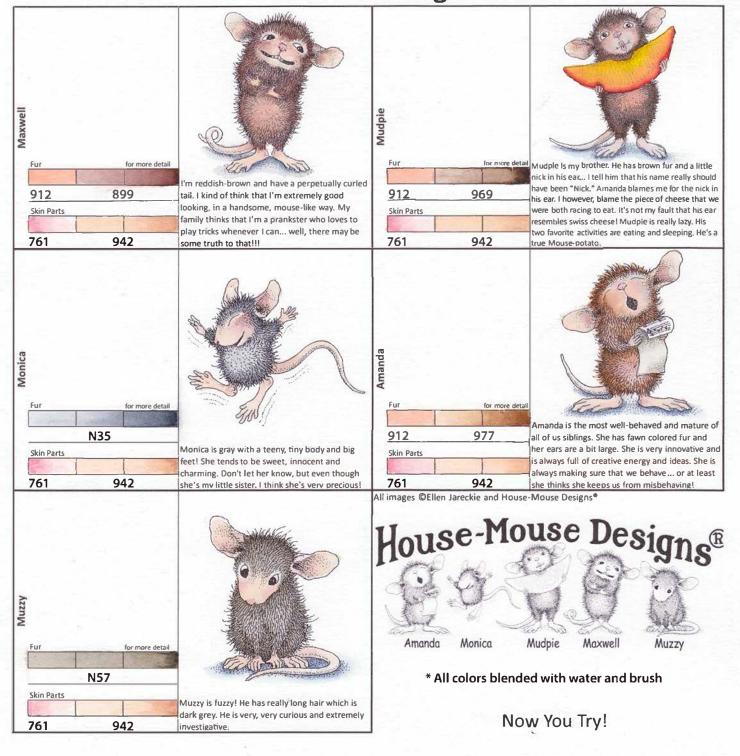

### House-Mouse Designs® by Stampendous **Copic Coloring Chart**



investigative.

## House-Mouse Designs® by Stampendous® Tombow® Coloring Chart



# House-Mouse Designs® by Stampendous ® Ranger Distress Inks – Coloring Chart

Watercoloring these friendly little mice is a lot of fun using Distress Inks. Here two color combination that can be used on all House-Mouse Designs Images including the grizzlies and hoppers.

Gray



Brown



Fur: Pumice Stone

**Black Soot** 

**Skin: Tattered Rose** 

Tea Dye

Fur: Vintage Photo Walnut Stain

**Skin: Tattered Rose** 

Tea Dye

For brighter pink ears & cheeks add watered down Picked Raspberry.



## House-Mouse Designs® by Stampendous® Tombow® Coloring Chart



#### House-Mouse Designs® by Stampendous Prismacolor Colored Pencils Coloring Chart



extremely investigative.

sunshinecreativity.blogspot.com

#### House-Mouse Designs® by Stampendous® Spectrum Noir® Coloring Chart



Sample colors by Jennie Black