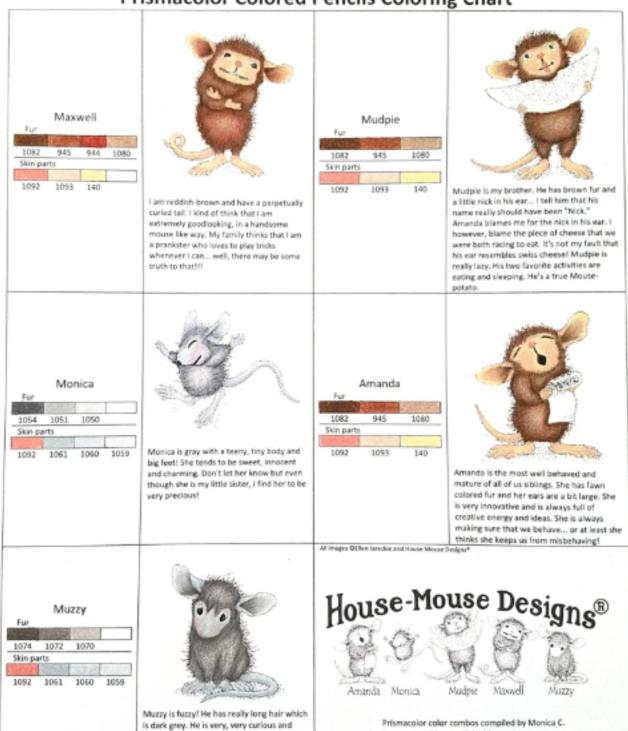

#### House-Mouse Designs® by Stampendous Prismacolor Colored Pencils Coloring Chart

extremely investigative.

sunshinecreativity.blogspot.com