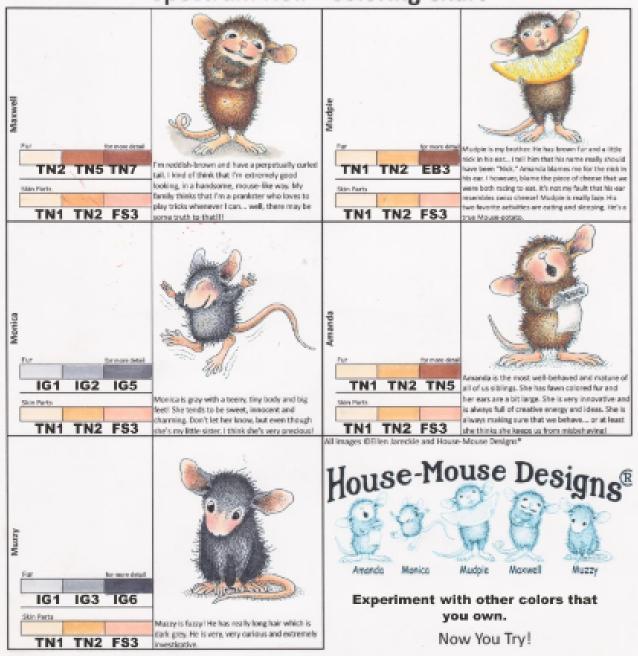

#### House-Mouse Designs® by Stampendous® Spectrum Noir® Coloring Chart

Sample colors by Jennie Black