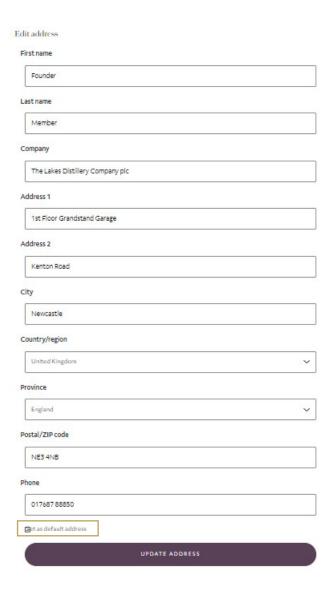

## Step 2:

Check that the address details are correct, tick the 'Set as default address' box at the bottom of the form and click the update address button .