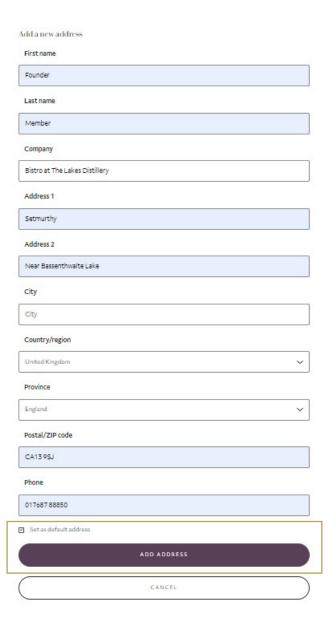

### Step 1:

After clicking the view addresses button, click the "add a new address" button.

## Step 2:

Fill out your address details, tick the 'Set as default address' box at the bottom of the form and click the 'add address' button.

Step 3:

Your new address will be listed with "Default" directly above it.