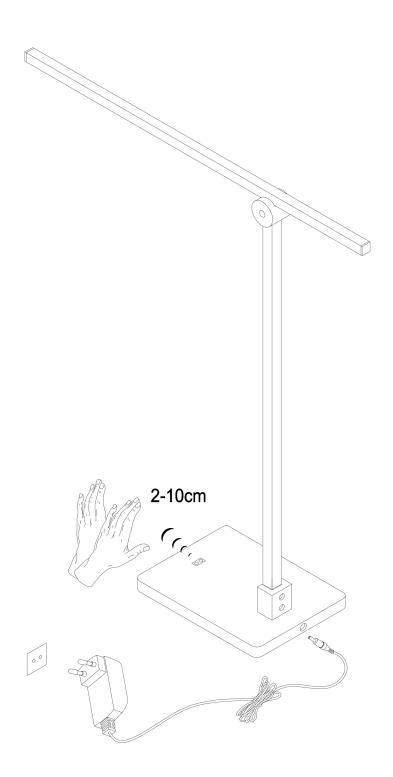

## T C S

Axis Task Light The Conran Shop

Assembly Instructions

| INPUT: 220-240V ~ 50/60Hz CLASS II II<br>LAMP-HOUSE: LED-6W |      |   |    |
|-------------------------------------------------------------|------|---|----|
|                                                             | IP20 | F | CE |