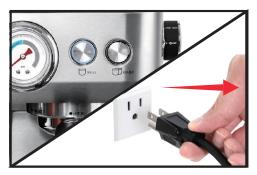

## Initialize the program of machine.

**O1.** Unplug the machine.

O2. Empty the water tank and put in back.

**O3.** Hold pressing the Single and Double buttons at the same time. Then plug in.

**O4.** Once plugged in, release the Single and Double buttons and press the HOT WATER button immediately.