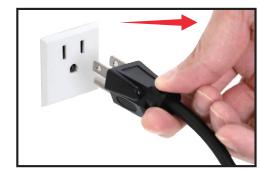

## Initialize the program of machine.

**O1.** Unplug the machine.

O2. Empty the water tank and put in back.

**O3.** Hold pressing the Single and Double buttons at the same time. Then plug in.

**O4.** Once plugged in, release the Single and Double buttons and press the HOT WATER button immediately.

## Correct the program of machine.

**O1.** Fill the water tank with water.

**O2.** Hold pressing the Single and Double buttons at the same time. Then plug it in.

**O3.** Once plugged it in, release the Single and Double buttons and press the HOT WATER button immediately.