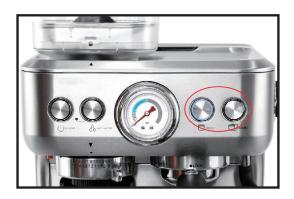

## How To Solve the Problem of Single and Double Shot Lights Flashing in white?

Some customers may meet the situation that Single and Double Shot buttons flashing in white alternately when plugged in.

This situation means that the machine can not recognize the water level. So the program needs to be corrected.

**05.** When the program is activated, both the Single and Double button will be flashing in red for eight times.

06. Then the Single button will keep flashing in red, and the Double button turns to flashing in white. Now the machine is ready to initialize. Press the Single button to initialize the program.

**O7.** The Single button will start flashing in red, and the Double button turns off, which means that the machine is in the process of initializing the program.

**O8.** When the Single and Double buttons turn to flashing in white alternately again, the machine has finished initialize the program already. Unplug the machine and go to next step.

**O5.** Then the Single button will keep flashing in red, and the Double button turns to flashing in white. Now the machine is ready to correct. Press the Double button to correct the program.

06. The Double button will start flashing in red, and the Single button turns off, which means that the machine in the process of correcting the program.