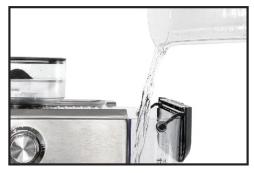

## Correct the program of machine.

**O1.** Fill the water tank with water.

**O2.** Hold pressing the Single and Double buttons at the same time. Then plug it in.

**O3.** Once plugged it in, release the Single and Double buttons and press the HOT WATER button immediately.