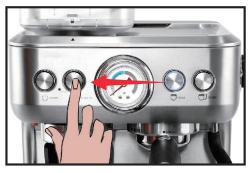

## Initialize the program of machine.

**O1.** Unplug the machine.

O2. Empty the water tank and put in back.

**O3.** Hold pressing the Single and Double buttons at the same time. Then plug in.

**O4.** Once plugged in, release the Single and Double buttons and press the HOT WATER button immediately.

## Correct the program of machine.

**O1.** Fill the water tank with water.

**O2.** Hold pressing the Single and Double buttons at the same time. Then plug it in.

**O3.** Once plugged it in, release the Single and Double buttons and press the HOT WATER button immediately.