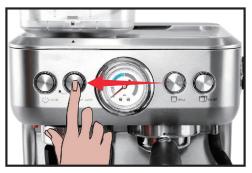

**05.** When the program is activated, both the Single and Double button will be flashing in red for eight times.

06. Then the Single button will keep flashing in red, and the Double button turns to flashing in white. Now the machine is ready to initialize. Press the Single button to initialize the program.