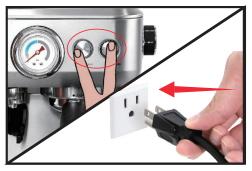

## Correct the program of machine.

**O1.** Fill the water tank with water.

**O2.** Hold pressing the Single and Double buttons at the same time. Then plug it in.

**O3.** Once plugged it in, release the Single and Double buttons and press the HOT WATER button immediately.