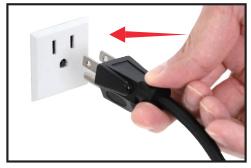

## Initialize the program of machine.

**O1.** Unplug the machine.

O2. Empty the water tank and put in back.

**O3.** Hold pressing the Single and Double buttons at the same time. Then plug in.

**O4.** Once plugged in, release the Single and Double buttons and press the HOT WATER button immediately.