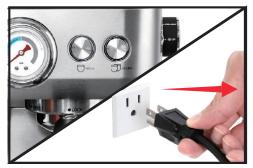

## Initialize the program of machine.

**O1.** Unplug the machine.

O2. Empty the water tank and put in back.

**O3.** Hold pressing the Single and Double buttons at the same time. Then plug in.

**O4.** Once plugged in, release the Single and Double buttons and press the HOT WATER button immediately.

**O7.** The Single button will start flashing in red, and the Double button turns off, which means that the machine is in the process of initializing the program.

**O8.** When the Single and Double buttons turn to flashing in white alternately again, the machine has finished initialize the program already. Unplug the machine and go to next step.