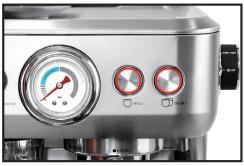

## How To Solve the Problem of Single and Double Shot Lights Flashing in white?

Some customers may meet the situation that Single and Double Shot buttons flashing in white alternately when plugged in.

This situation means that the machine can not recognize the water level. So the program needs to be corrected.

**05.** When the program is activated, both the Single and Double button will be flashing in red for eight times.

06. Then the Single button will keep flashing in red, and the Double button turns to flashing in white. Now the machine is ready to initialize. Press the Single button to initialize the program.

**O5.** Then the Single button will keep flashing in red, and the Double button turns to flashing in white. Now the machine is ready to correct. Press the Double button to correct the program.

06. The Double button will start flashing in red, and the Single button turns off, which means that the machine in the process of correcting the program.