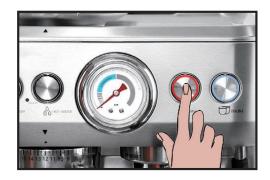

## Initialize the program of machine.

**O1.** Unplug the machine.

O2. Empty the water tank and put in back.

**O3.** Hold pressing the Single and Double buttons at the same time. Then plug in.

**O4.** Once plugged in, release the Single and Double buttons and press the HOT WATER button immediately.

## Correct the program of machine.

**O1.** Fill the water tank with water.

**O2.** Hold pressing the Single and Double buttons at the same time. Then plug it in.

**O3.** Once plugged it in, release the Single and Double buttons and press the HOT WATER button immediately.