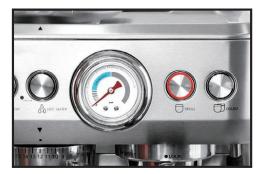

## How To Solve the Problem of Single and Double Shot Lights Flashing in white?

Some customers may meet the situation that Single and Double Shot buttons flashing in white alternately when plugged in.

This situation means that the machine can not recognize the water level. So the program needs to be corrected.

**05.** When the program is activated, both the Single and Double button will be flashing in red for eight times.

06. Then the Single button will keep flashing in red, and the Double button turns to flashing in white. Now the machine is ready to initialize. Press the Single button to initialize the program.

**O5.** Then the Single button will keep flashing in red, and the Double button turns to flashing in white. Now the machine is ready to correct. Press the Double button to correct the program.

06. The Double button will start flashing in red, and the Single button turns off, which means that the machine in the process of correcting the program.