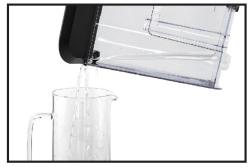

## Initialize the program of machine.

**O1.** Unplug the machine.

O2. Empty the water tank and put in back.

**O3.** Hold pressing the Single and Double buttons at the same time. Then plug in.

**O4.** Once plugged in, release the Single and Double buttons and press the HOT WATER button immediately.

## Correct the program of machine.

**O1.** Fill the water tank with water.

**O2.** Hold pressing the Single and Double buttons at the same time. Then plug it in.

**O3.** Once plugged it in, release the Single and Double buttons and press the HOT WATER button immediately.