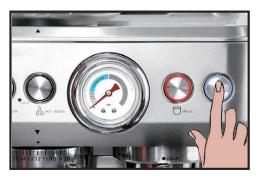

## Initialize the program of machine.

**O1.** Unplug the machine.

O2. Empty the water tank and put in back.

**O3.** Hold pressing the Single and Double buttons at the same time. Then plug in.

**O4.** Once plugged in, release the Single and Double buttons and press the HOT WATER button immediately.

**Note:** The time between plugging in the machine and pressing the HOT WATER button should be within 2 seconds. Otherwise, it will fail to activate the program so that the problem could not be solved.