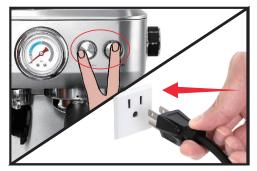

## Initialize the program of machine.

**O1.** Unplug the machine.

O2. Empty the water tank and put in back.

**O3.** Hold pressing the Single and Double buttons at the same time. Then plug in.

**O4.** Once plugged in, release the Single and Double buttons and press the HOT WATER button immediately.

## Correct the program of machine.

**O1.** Fill the water tank with water.

**O2.** Hold pressing the Single and Double buttons at the same time. Then plug it in.

**O3.** Once plugged it in, release the Single and Double buttons and press the HOT WATER button immediately.