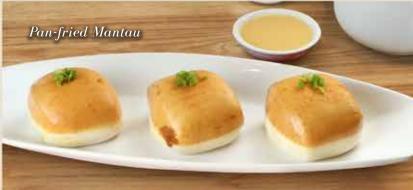

shrimp, celery, cilantro

Deep Fried Spring Rolls

香脆炸春卷 Meat stuffing, cilantro, carrots, celery spring roll wrapper

Pan-fried Mantau 炸鏝頭 Served with condensed milk 198 (4pcs) 268 (6pcs)

178 (2pcs) 298 (4pcs)