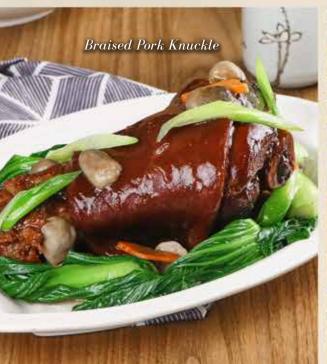

| Braised Pork Knuckle 紅燒元蹄<br>Pork knuckle, cinnamon bark, star anise, bay leaf, peppe<br>onion leeks, garlic, ginger | 998<br>er corn, |
|----------------------------------------------------------------------------------------------------------------------|-----------------|
| Beijing Style Beef 京式炒牛肉<br>Beef sirloin, white onion, bell pepper, carrots, chili bean                              | 438 / 728 sauce |
| Hunan Style Beef 湖南辣炒牛肉乡<br>Beef sirloin, snow peas, carrots, Chinese herb seasoning                                 | 488 / 788       |
| Wok-Fried Beef with Broccoli 西蘭花牛肉<br>Beef sirloin, broccoli, straw mushroom, seasoned oyster                        | 528 / 948 sauce |
| Sautéed Beef with Scallions 香葱爆炒牛肉<br>Beef sirloin, leeks, sliced garlic                                             | 528 / 948       |