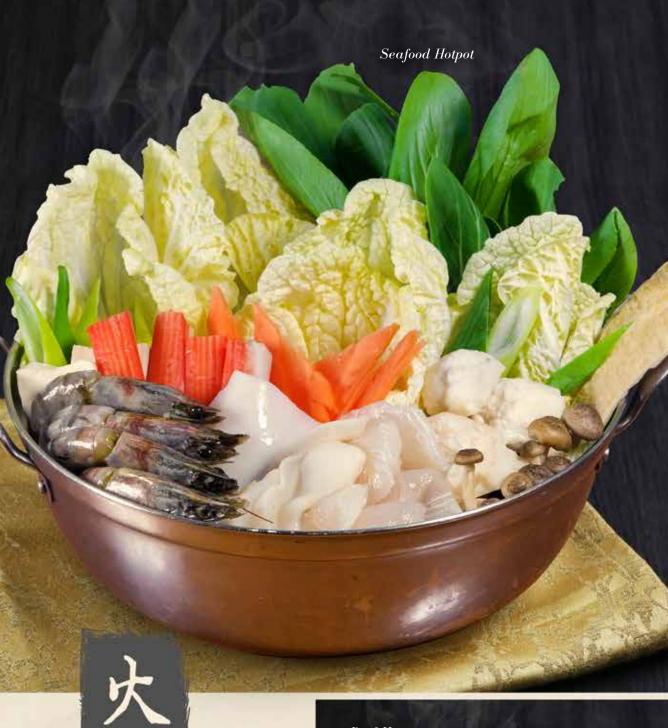

# Hotpot

Beef Hotpot 牛肉火锅 Thin sliced beef, fish cake, tofu, assorted vegetables

628 HALF 1,188

Seafood Hotpot 海鲜杂烩火锅 Shrimp, squid, fish fillet, crabstick, fish cake, tofu, assorted vegetables 688 HALF 1,238