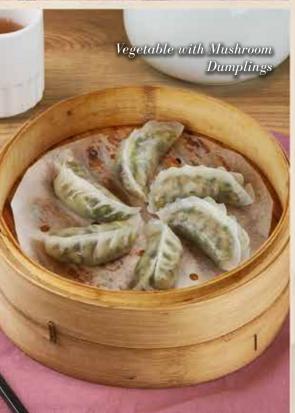

## Vegetables

Broccoli with Garlic 蒜茸炒西兰花 328 / 528 Broccoli, garlic, sesame oil

Broccoli and Water Spinach with 328 / 498 Garlic 蒜茸炒西兰花菠菜 Broccoli, water spinach, garlic, sesame oil

Sautéed String Beans with 248 / 438
Minced Pork 干煸四季豆
Green beans, minced pork, shiitake