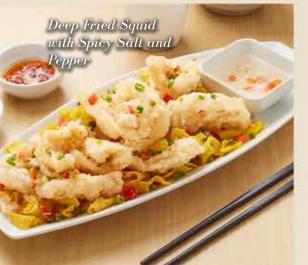

AL院1T 師/母牌 Chilean mussel, clams, shrimp, tofu, onion leeks, carrots, chili bean, oyster sauce

798

Sweet & Sour Chicken 甜酸雞 Marinated chicken, bell pepper, white onion, sweet & sour sauce

388 / 598

Deep-Fried Squid with Spicy Salt and Pepper 椒盐酥炸鱿鱼 Sliced squid, garlic, spring onion, bell pepper, garlic seasoning