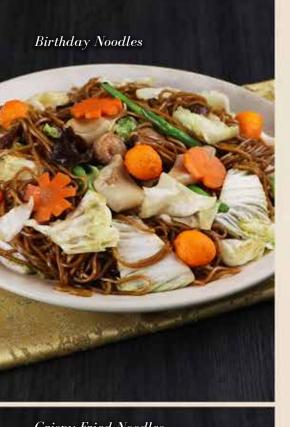

## Noodles

288 / 498

418

Crispy Fried Noodles 海鲜脆面

Egg noodles, squid, shrimp, fish fillet, beansprout, brown sauce

358 / 558 Shanghai Mien 上海特色炒面 Udon noodles, shredded pork, pakchoy

358 / 618 Birthday Noodles 长寿面 Canton noodles, chicken liver, squid, shrimp, asado, pork, quail egg