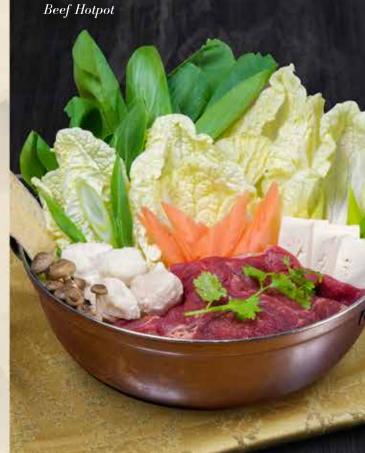

# Hotpot

Beef Hotpot 牛肉火锅 Thin sliced beef, fish cake, tofu, assorted vegetables

628 HALF 1,188

Seafood Hotpot 海鲜杂烩火锅 Shrimp, squid, fish fillet, crabstick, fish cake, tofu, assorted vegetables 688 HALF 1,238