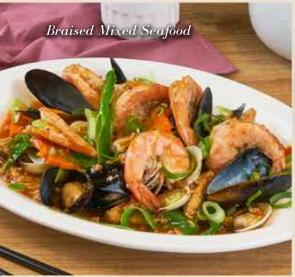

Deep Fried Chicken (Half) 728 香脆蒜香炸鸡 Half chicken, fried garlic, hoisin sauce

Orange Chicken 香橙汁鷄球 Chicken thigh fillet, sliced orange, white sesame seeds, shredded leeks, bell pepper

488

Braised Mixed Seafood NEW 紅燒什錦海鮮

AL院1T 師/母牌 Chilean mussel, clams, shrimp, tofu, onion leeks, carrots, chili bean, oyster sauce

798

Sweet & Sour Chicken 甜酸雞 Marinated chicken, bell pepper, white onion, sweet & sour sauce

388 / 598

Deep-Fried Squid with Spicy Salt and Pepper 椒盐酥炸鱿鱼 Sliced squid, garlic, spring onion, bell pepper, garlic seasoning