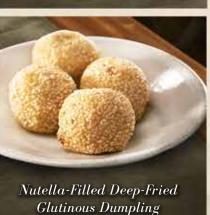

Nutella-Filled Deep-Fried Glutinous Dumpling 流心朱古力芝麻棗 (4pcs) Glutinous rice, Nutella choco, white sesame seed 228