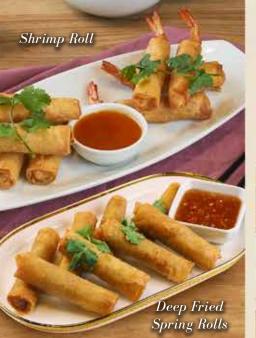

## Dimsum

Our Signature Xiao Long Bao 我们的招牌小笼包

Soupy pork stuffing, minced ginger, spring onion

Pan-Fried Shanghai Pork Buns 上海生煎猪肉包

Ground pork stuffing, spring onion, wheat, dough wrapper

Shrimp Roll 鳳尾蝦春卷 NEW Stuffed with hand chopped meat, shrimp, celery, cilantro

shrimp, celery, cilantro

Deep Fried Spring Rolls

香脆炸春卷 Meat stuffing, cilantro, carrots, celery spring roll wrapper

Pan-fried Mantau 炸鏝頭 Served with condensed milk 198 (4pcs) 268 (6pcs)

178 (2pcs) 298 (4pcs)