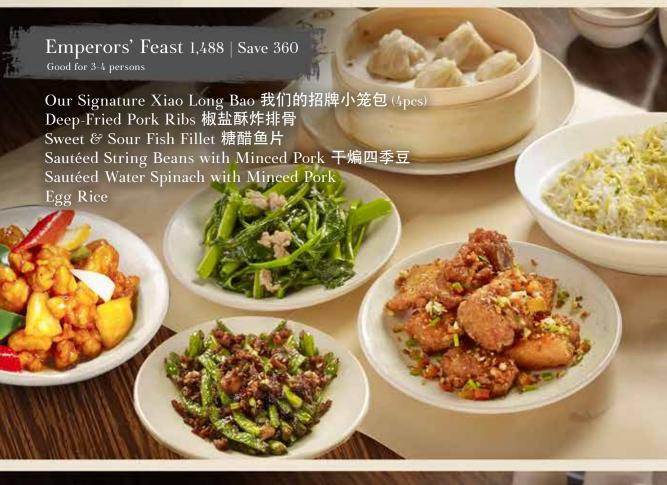

## Bistro Signature Bundles

NOT APPLICABLE WITH BFF CARD. PRICES ARE VAT INCLUSIVE. NO SERVICE CHARGE.

## Vegetables

Broccoli with Garlic 蒜茸炒西兰花 328 / 528 Broccoli, garlic, sesame oil

Broccoli and Water Spinach with 328 / 498 Garlic 蒜茸炒西兰花菠菜 Broccoli, water spinach, garlic, sesame oil

Sautéed String Beans with 248 / 438
Minced Pork 干煸四季豆
Green beans, minced pork, shiitake

Sautéed Water Spinach with 258
Minced Pork NEW
Garlic, ginger, minced pork, water spinach

mushroom, seasoned soy sauce

straw mushrooms, oyster sauce

Braised Tofu with Mushrooms & 388 / 648 Vegetables 紅燒北菇豆腐 Tofu, eggplant, shimeji, shiitake and