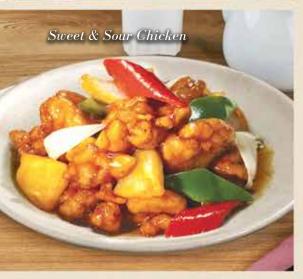

AL院1T 師/母牌 Chilean mussel, clams, shrimp, tofu, onion leeks, carrots, chili bean, oyster sauce

798

Sweet & Sour Chicken 甜酸雞 Marinated chicken, bell pepper, white onion, sweet & sour sauce

388 / 598

Deep-Fried Squid with Spicy Salt and Pepper 椒盐酥炸鱿鱼 Sliced squid, garlic, spring onion, bell pepper, garlic seasoning