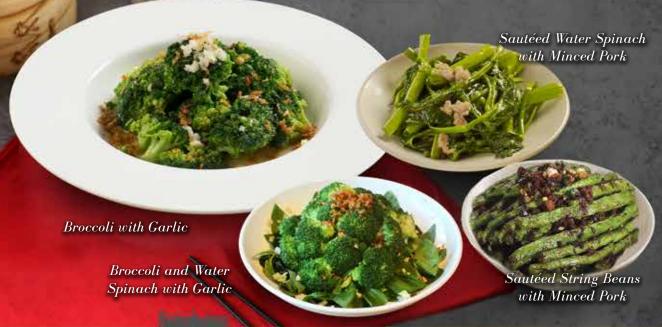

## Vegetables

Broccoli with Garlic 蒜茸炒西兰花 328 / 528 Broccoli, garlic, sesame oil

Broccoli and Water Spinach with 328 / 498 Garlic 蒜茸炒西兰花菠菜 Broccoli, water spinach, garlic, sesame oil

Sautéed String Beans with 248 / 438
Minced Pork 干煸四季豆
Green beans, minced pork, shiitake

Sautéed Water Spinach with 258
Minced Pork NEW
Garlic, ginger, minced pork, water spinach

mushroom, seasoned soy sauce

straw mushrooms, oyster sauce

Braised Tofu with Mushrooms & 388 / 648 Vegetables 紅燒北菇豆腐 Tofu, eggplant, shimeji, shiitake and