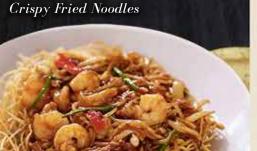

## Noodles

288 / 498

418

Crispy Fried Noodles 海鲜脆面

Egg noodles, squid, shrimp, fish fillet, beansprout, brown sauce

358 / 558 Shanghai Mien 上海特色炒面 Udon noodles, shredded pork, pakchoy

358 / 618 Birthday Noodles 长寿面 Canton noodles, chicken liver, squid, shrimp, asado, pork, quail egg