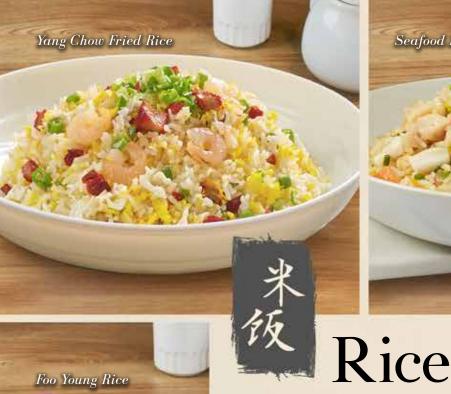

| IXICC                                                                                                                     | CUP | TO SHAR |
|---------------------------------------------------------------------------------------------------------------------------|-----|---------|
| Yang Chow Fried Rice 扬州炒饭<br>Rice, egg, asado pork, shrimp, green beans,<br>spring onion                                  | 228 | 498     |
| Seafood Fried Rice 上海小馆海鲜炒饭<br>Rice, egg, squid, shrimp, fish fillet, cabbage,<br>carrots, spring onion                   | 228 | 498     |
| Egg Rice<br>Rice, egg, spring onion                                                                                       | 158 | 288     |
| Foo Yang Rice 芙蓉炒飯 NEW Fried rice, egg, shrimp, crab sticks, dory fillet, beansprout, carrots, spring onion, hoisin sauce |     | 498     |
| Steamed Rice 蒸米饭                                                                                                          | 68  |         |