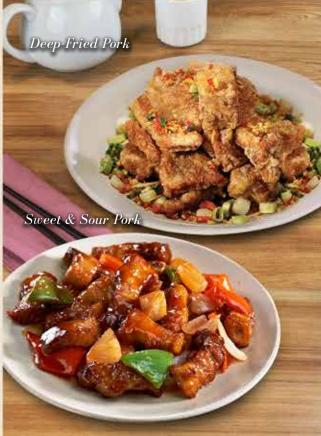

## Pork & Beef

Porkchop Egg Fried Rice 香脆豬扒配炒飯

458 (lpc) 658 (2pcs)

Sweet & Sour Pork 咕嚕肉 468 / 858

Marinated pork belly, pineapple, bell pepper, white onion, sweet & sour sauce

Deep-Fried Pork 椒鹽排骨 468 / 838

Marinated pork belly, garlic, bell pepper, spring onion, garlic seasoning, wanton chips

Roasted Crispy Pork 脆皮燒肉 528 / 888

Pork belly, pickled carrots & cucumber, hoisin sauce

Braised Pork Belly 紅燒肉 898

Pork belly, spring onion, red yeast rice, ginger