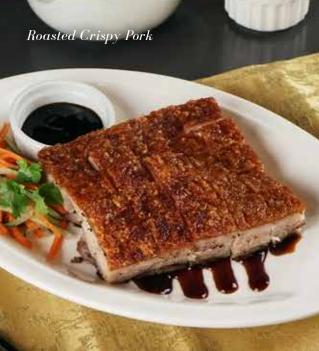

Marinated pork belly, garlic, bell pepper, spring onion, garlic seasoning, wanton chips

Roasted Crispy Pork 脆皮燒肉 528 / 888

Pork belly, pickled carrots & cucumber, hoisin sauce

Braised Pork Belly 紅燒肉 898

Pork belly, spring onion, red yeast rice, ginger