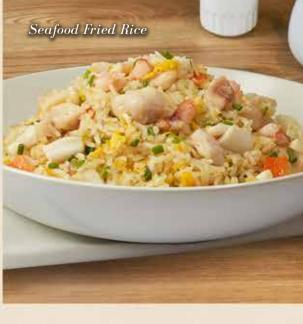

| IXICC                                                                                                                     | CUP | TO SHAR |
|---------------------------------------------------------------------------------------------------------------------------|-----|---------|
| Yang Chow Fried Rice 扬州炒饭<br>Rice, egg, asado pork, shrimp, green beans,<br>spring onion                                  | 228 | 498     |
| Seafood Fried Rice 上海小馆海鲜炒饭<br>Rice, egg, squid, shrimp, fish fillet, cabbage,<br>carrots, spring onion                   | 228 | 498     |
| Egg Rice<br>Rice, egg, spring onion                                                                                       | 158 | 288     |
| Foo Yang Rice 芙蓉炒飯 NEW Fried rice, egg, shrimp, crab sticks, dory fillet, beansprout, carrots, spring onion, hoisin sauce |     | 498     |
| Steamed Rice 蒸米饭                                                                                                          | 68  |         |