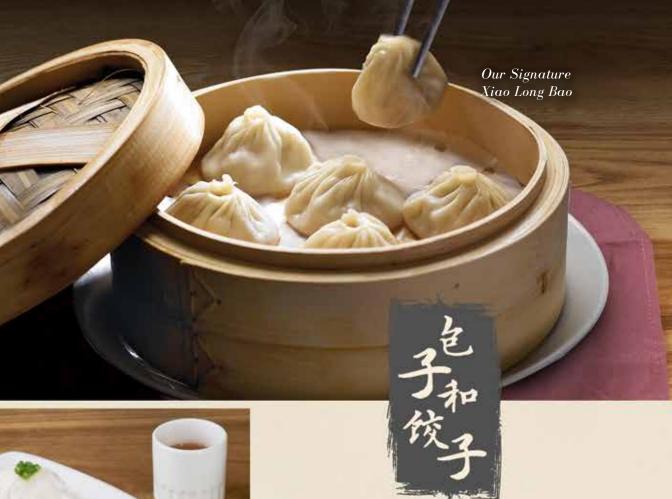

## Afternoon Tea

3 to 6pm | Monday to Friday From 598 | Good for 2 to 4 persons Served with House Tea

NOT APPLICABLE WITH BFF CARD. PRICES ARE VAT INCLUSIVE. NO SERVICE CHARGE.

Xiao Long Bao 我们的招牌小笼包(4pcs)
Pan-Fried Shanghai Pork Buns
上海生煎猪肉包(2pcs)

## Dimsum

Our Signature Xiao Long Bao 我们的招牌小笼包

Soupy pork stuffing, minced ginger, spring onion

Pan-Fried Shanghai Pork Buns 上海生煎猪肉包

Ground pork stuffing, spring onion, wheat, dough wrapper

Shrimp Roll 鳳尾蝦春卷 NEW Stuffed with hand chopped meat, shrimp, celery, cilantro