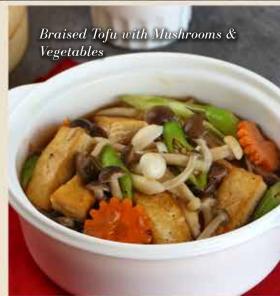

Sautéed Water Spinach with 258
Minced Pork NEW
Garlic, ginger, minced pork, water spinach

mushroom, seasoned soy sauce

straw mushrooms, oyster sauce

Braised Tofu with Mushrooms & 388 / 648 Vegetables 紅燒北菇豆腐 Tofu, eggplant, shimeji, shiitake and