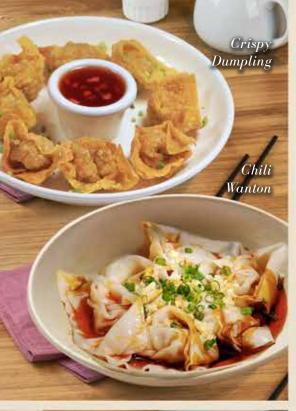

Shrimp, pork fat, dough wrapper 258 Steamed Chicken Feet 豉汁蒸凤爪 Chicken feet, charsiu sauce 278 Crispy Dumpling 炸水餃 Ground pork stuffing, spring onion, wanton wrapper, sweet chili sauce 298 Chili Wanton 红油云吞

218 (3pcs)

258 (4pcs)

358 (6pcs)

258 (4pcs)

358 (6pcs)