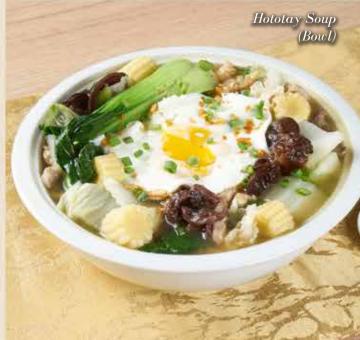

Hototay Soup 什錦火鍋湯 NEW Shredded pork, liver, chicken, white and black fungus, squid balls, carrots, string beans, leeks, pakchoy, spring onions, egg, straw mushroom

BOWL 2-3 PERSONS

398

468

398

398

CUP

128