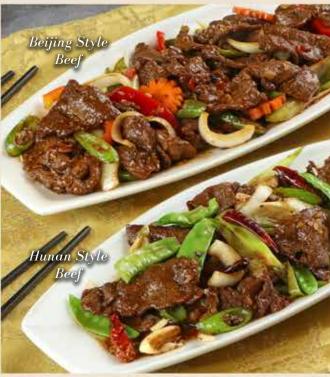

| Braised Pork Knuckle 紅燒元蹄<br>Pork knuckle, cinnamon bark, star anise, bay leaf, peppe<br>onion leeks, garlic, ginger | 998<br>er corn, |
|----------------------------------------------------------------------------------------------------------------------|-----------------|
| Beijing Style Beef 京式炒牛肉<br>Beef sirloin, white onion, bell pepper, carrots, chili bean                              | 438 / 728 sauce |
| Hunan Style Beef 湖南辣炒牛肉乡<br>Beef sirloin, snow peas, carrots, Chinese herb seasoning                                 | 488 / 788       |
| Wok-Fried Beef with Broccoli 西蘭花牛肉<br>Beef sirloin, broccoli, straw mushroom, seasoned oyster                        | 528 / 948 sauce |
| Sautéed Beef with Scallions 香葱爆炒牛肉<br>Beef sirloin, leeks, sliced garlic                                             | 528 / 948       |