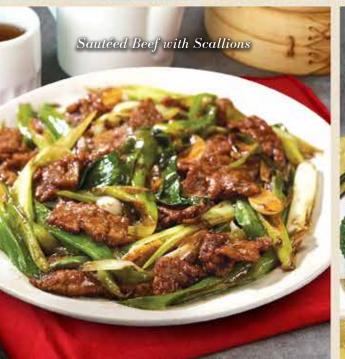

| Braised Pork Knuckle 紅燒元蹄<br>Pork knuckle, cinnamon bark, star anise, bay leaf, peppe<br>onion leeks, garlic, ginger | 998<br>er corn, |
|----------------------------------------------------------------------------------------------------------------------|-----------------|
| Beijing Style Beef 京式炒牛肉<br>Beef sirloin, white onion, bell pepper, carrots, chili bean                              | 438 / 728 sauce |
| Hunan Style Beef 湖南辣炒牛肉乡<br>Beef sirloin, snow peas, carrots, Chinese herb seasoning                                 | 488 / 788       |
| Wok-Fried Beef with Broccoli 西蘭花牛肉<br>Beef sirloin, broccoli, straw mushroom, seasoned oyster                        | 528 / 948 sauce |
| Sautéed Beef with Scallions 香葱爆炒牛肉<br>Beef sirloin, leeks, sliced garlic                                             | 528 / 948       |