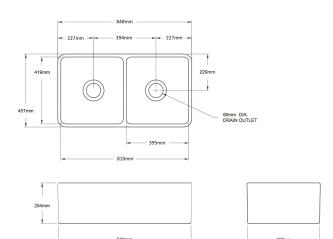

## Specifications

- Material: Fine Fireclay
- Finish: Matte Black
- Waste outlets included: 90x50mm Stainless Steel Basket Wastes
- Mounting options: Butler (front showing), Counter Top (glazed on all 4 sides), Under Counter (shelving required)
- Capacity per bowl: 34L
- Internal depth: 210mm
- Approx. external radius: 45 mm
- Suitable for use with food waste disposer we recommend purchase of an extended flange and a model with anti-vibration collar
- This sink is reversible, so it can be installed with flat or ribbed/farmhouse side facing out.
- Note: Fine Fireclay is a natural product and therefore subject to variations. This should be seen as a quality that adds to its unique natural beauty. Variations +/- 2% to the specifications are common and acceptable and are within industry tolerance. We always recommend the cabinet maker and stone provider has the actual sink with them to measure before making cabinetry or cutting stone. For more information please visit our Installation Care & Warranty page or Contact Us.