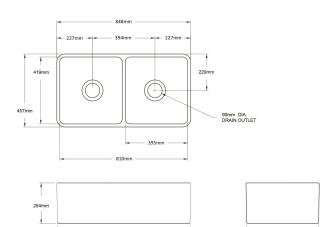

## **Specifications**

- Material: Fine Fireclay
- Finish: Concrete Look
- Waste outlets included: 90x50mm Stainless Steel Basket Wastes
- Mounting options: Butler (front showing), Counter Top (glazed on all 4 sides), Under Counter (shelving required as shown in image)
- Capacity per bowl: 34L
- Internal depth: 210mm
- Approx. external radius: 45 mm
- Suitable for use with food waste disposer we recommend purchase of an extended flange and a model with anti-vibration collar
- This sink is reversible, so it can be installed with flat or ribbed/farmhouse side facing out.