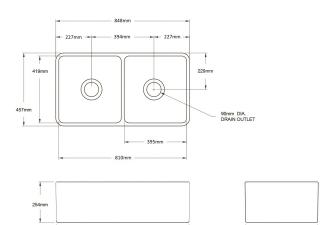

## Specifications

- Material: Fine Fireclay
- Finish: Matte White
- Waste outlets included: 90x50mm Stainless Steel Basket Wastes
- Mounting options: Butler (front showing), Counter Top (glazed on all 4 sides), Under Counter (shelving required as shown in image)
- Capacity per bowl: 34L
- Internal depth: 210mm
- Approx. external radius: 45 mm
- Suitable for use with food waste disposer we recommend purchase of an extended flange and a model with anti-vibration collar
- This sink is reversible, so it can be installed with flat or ribbed/farmhouse side facing out.