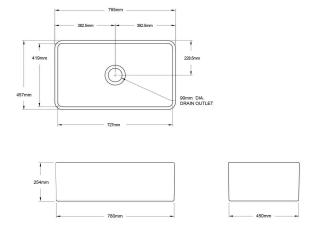

## **Specifications**

- Material: Fine Fireclay
- Finish: Concrete Look
- Waste outlets included: 90x50mm Stainless Steel Basket Wastes
- Mounting options: Butler (front showing), Counter Top (glazed on all 4 sides), Under Counter (shelving required as shown in image)
- Capacity per bowl: 64L
- Internal depth: 210mm
- Approx. external radius: 45 mm
- Suitable for use with food waste disposer we recommend purchase of an extended flange and a model with anti-vibration collar
- This sink is reversible, so it can be installed with flat or ribbed/farmhouse side facing out.
- Note: Fine Fireclay is a natural product and therefore subject to variations. This should be seen as a quality that adds to its unique natural beauty. Variations +/- 2% to the specifications are common and acceptable and are within industry tolerance. We always recommend the cabinet maker and stone provider has the actual sink with them to measure before making cabinetry or cutting stone. For more information please visit our Installation Care & Warranty page or Contact Us.
- This sink is reversible, so it can be installed with flat or ribbed/farmhouse side facing out.