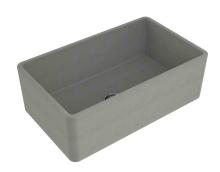

## Novi 75 x 46 Fine Fireclay Concrete Look Farmhouse Butler Sink

Code: NO754FS-CL

## **Specifications**

- Material: Fine Fireclay
- Finish: Concrete Look
- Waste outlets included: 90x50mm Stainless Steel Basket Wastes
- Mounting options: Butler (front showing), Counter Top (glazed on all 4 sides), Under Counter (shelving required as shown in image)
- Capacity per bowl: 64L
- Internal depth: 210mm
- Approx. external radius: 45 mm
- Suitable for use with food waste disposer we recommend purchase of an extended flange and a model with anti-vibration collar
- This sink is reversible, so it can be installed with flat or ribbed/farmhouse side facing out.
- Note: Fine Fireclay is a natural product and therefore subject to variations. This should be seen as a quality that adds to its unique natural beauty. Variations +/- 2% to the specifications are common and acceptable and are within industry tolerance. We always recommend the cabinet maker and stone provider has the actual sink with them to measure before making cabinetry or cutting stone. For more information please visit our Installation Care & Warranty page or Contact Us.
- This sink is reversible, so it can be installed with flat or ribbed/farmhouse side facing out.