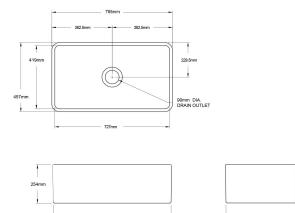

## **Specifications**

- Material: Fine FireclayFinish: Matte White
- Waste outlets included: 90x50mm Stainless Steel Basket Wastes
- Mounting options: Butler (front showing), Counter Top (glazed on all 4 sides), Under Counter (shelving required as shown in image)
- Capacity: 64L
- Internal depth: 210mm
- Approx. external radius: 45 mm
- Suitable for use with food waste disposer we recommend purchase of an extended flange and a model with anti-vibration collar
- This sink is reversible, so it can be installed with flat or ribbed/farmhouse side facing out.
- Note: Fine Fireclay is a natural product and therefore subject to variations. This should be seen as a quality that adds to its unique natural beauty. Variations +/- 2% to the specifications are common and acceptable and are within industry tolerance. We always recommend the cabinet maker and stone provider has the actual sink with them to measure before making cabinetry or cutting stone. For more information please visit our Installation, Care & Warranty page, or Contact Us.