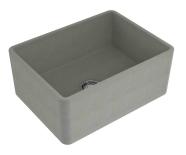

### Novi 60 x 46 Fine Fireclay Concrete Look Farmhouse Butler Sink

## **Specifications**

- Material: Fine Fireclay
- Finish: Concrete Look
- Waste outlets included: 90x50mm Stainless Steel Basket Wastes
- Mounting options: Butler (front showing), Counter Top (glazed on all 4 sides), Under Counter (shelving required as shown in image)
- Capacity per bowl: 51L
- Internal depth: 210mm
- Approx. external radius: 45 mm
- Suitable for use with food waste disposer we recommend purchase of an extended flange and a model with anti-vibration collar
- This sink is reversible, so it can be installed with flat or ribbed/farmhouse side facing out.