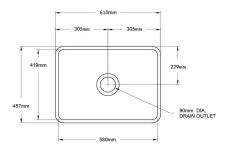

## **Specifications**

- Material: Fine Fireclay
- Finish: Concrete Look
- Waste outlets included: 90x50mm Stainless Steel Basket Wastes
- Mounting options: Butler (front showing), Counter Top (glazed on all 4 sides), Under Counter (shelving required as shown in image)
- Capacity per bowl: 51L
- Internal depth: 210mm
- Approx. external radius: 45 mm
- Suitable for use with food waste disposer we recommend purchase of an extended flange and a model with anti-vibration collar
- This sink is reversible, so it can be installed with flat or ribbed/farmhouse side facing out.