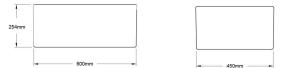

## **Specifications**

- Material: Fine Fireclay
- Finish: Concrete Look
- Waste outlets included: 90x50mm Stainless Steel Basket Wastes
- Mounting options: Butler (front showing), Counter Top (glazed on all 4 sides), Under Counter (shelving required as shown in image)
- Capacity per bowl: 51L
- Internal depth: 210mm
- Approx. external radius: 45 mm
- Suitable for use with food waste disposer we recommend purchase of an extended flange and a model with anti-vibration collar
- This sink is reversible, so it can be installed with flat or ribbed/farmhouse side facing out.