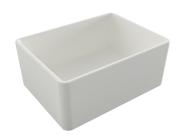

## Novi 60 x 46 Fine Fireclay Matte White Farmhouse Butler Sink

Code: NO603FS-MW

## **Specifications**

Material: Fine FireclayFinish: Matte White

• Waste outlets included: 90x50mm Stainless Steel Basket Wastes

• Mounting options: Butler (front showing), Counter Top (glazed on all 4 sides), Under Counter (shelving required as shown in image)

• Capacity: 51L

• Internal depth: 210mm

• Approx. external radius: 45 mm

- Suitable for use with food waste disposer we recommend purchase of an extended flange and a model with anti-vibration collar
- This sink is reversible, so it can be installed with flat or ribbed/farmhouse side facing out.
- Note: Fine Fireclay is a natural product and therefore subject to variations. This should be seen as a quality that adds to its unique natural beauty. Variations +/- 2% to the specifications are common and acceptable and are within industry tolerance. We always recommend the cabinet maker and stone provider has the actual sink with them to measure before making cabinetry or cutting stone. For more information please visit our Installation Care & Warranty page or Contact Us.