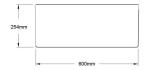

## **Specifications**

Material: Fine FireclayFinish: Matte White

• Waste outlets included: 90x50mm Stainless Steel Basket Wastes

• Mounting options: Butler (front showing), Counter Top (glazed on all 4 sides), Under Counter (shelving required as shown in image)

• Capacity: 51L

• Internal depth: 210mm

• Approx. external radius: 45 mm

- Suitable for use with food waste disposer we recommend purchase of an extended flange and a model with anti-vibration collar
- This sink is reversible, so it can be installed with flat or ribbed/farmhouse side facing out.
- Note: Fine Fireclay is a natural product and therefore subject to variations. This should be seen as a quality that adds to its unique natural beauty. Variations +/- 2% to the specifications are common and acceptable and are within industry tolerance. We always recommend the cabinet maker and stone provider has the actual sink with them to measure before making cabinetry or cutting stone. For more information please visit our Installation Care & Warranty page or Contact Us.