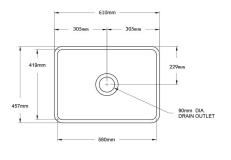

## **Specifications**

Material: Fine FireclayFinish: Matte White

• Waste outlets included: 90x50mm Stainless Steel Basket Wastes

• Mounting options: Butler (front showing), Counter Top (glazed on all 4 sides), Under Counter (shelving required as shown in image)

• Capacity: 51L

• Internal depth: 210mm

• Approx. external radius: 45 mm

- Suitable for use with food waste disposer we recommend purchase of an extended flange and a model with anti-vibration collar
- This sink is reversible, so it can be installed with flat or ribbed/farmhouse side facing out.
- Note: Fine Fireclay is a natural product and therefore subject to variations. This should be seen as a quality that adds to its unique natural beauty. Variations +/- 2% to the specifications are common and acceptable and are within industry tolerance. We always recommend the cabinet maker and stone provider has the actual sink with them to measure before making cabinetry or cutting stone. For more information please visit our Installation Care & Warranty page or Contact Us.