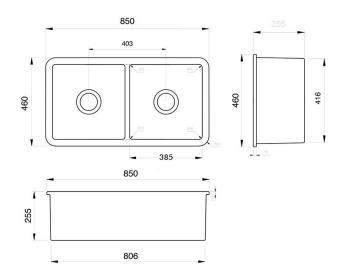

## **Specifications**

• Material: Fine Fireclay

• Finish: Gloss White

• Waste outlets included: 90x50mm Stainless Steel Basket Wastes

• Mounting options: Inset & Undermount

Capacity per bowl: 32LInternal depth: 220mm

• Approx. external radius: 45 mm

- Suitable for use with food waste disposer we recommend purchase of an extended flange and a model with anti-vibration collar
- The Cuisine 46 stainless steel protector grid (code: CU46SSG) and brushed brass protector grid (code: CU461SSG-BB) suit this sink, see related products below.
- Note: Fine Fireclay is a natural product and therefore subject to variations. This should be seen as a quality that adds to its unique natural beauty. Variations +/- 2% to the specifications are common and acceptable and are within industry tolerance. We always recommend the cabinet maker and stone provider has the actual sink with them to measure before making cabinetry or cutting stone. For more information please visit our Installation Care & Warranty page or Contact Us.