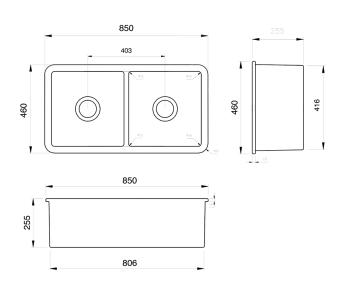

## **Specifications**

- Material: Fine Fireclay
- Finish: Matte Black
- Waste outlets included: 90x50mm Stainless Steel Basket Wastes
- Mounting options: Inset & Undermount
- Capacity per bowl: 32L
- Internal depth: 220mm
- Approx. external radius: 45 mm