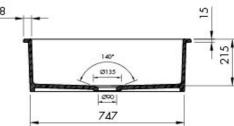

## Cuisine 81 x 48 Inset / Undermount Fine Fireclay Matte Black Sink

Code: CU81FS-MB

## **Specifications**

Material: Fine Fireclay

Finish: Matte Black

Waste outlets included: 90x50mm Stainless Steel Basket Wastes

Mounting options: Inset & Undermount

Capacity: 58L

• Internal depth: 220mm

 Note: Fine Fireclay is a natural product and therefore subject to variations. This should be seen as a quality that adds to its unique natural beauty. Variations +/- 2% to the specifications are common and acceptable and are within industry tolerance. We always recommend the cabinet maker and stone provider has the actual sink with them to measure before making cabinetry or cutting stone. For more information please visit our Installation Care & Warranty page or Contact Us.