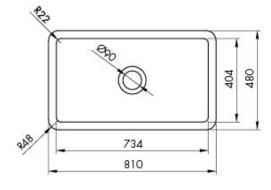

## Cuisine 81 x 48 Inset / Undermount Fine Fireclay Matte Black Sink

Code: CU81FS-MB

## **Specifications**

Material: Fine Fireclay

Finish: Matte Black

Waste outlets included: 90x50mm Stainless Steel Basket Wastes

Mounting options: Inset & Undermount

Capacity: 58L

• Internal depth: 220mm

 Note: Fine Fireclay is a natural product and therefore subject to variations. This should be seen as a quality that adds to its unique natural beauty. Variations +/- 2% to the specifications are common and acceptable and are within industry tolerance. We always recommend the cabinet maker and stone provider has the actual sink with them to measure before making cabinetry or cutting stone. For more information please visit our Installation Care & Warranty page or Contact Us.