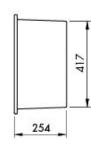

## Cuisine 81 x 48 Inset / Undermount Fine Fireclay Matte Black Sink

Code: CU81FS-MB

## **Specifications**

Material: Fine Fireclay

Finish: Matte Black

Waste outlets included: 90x50mm Stainless Steel Basket Wastes

Mounting options: Inset & Undermount

Capacity: 58L

• Internal depth: 220mm

 Note: Fine Fireclay is a natural product and therefore subject to variations. This should be seen as a quality that adds to its unique natural beauty. Variations +/- 2% to the specifications are common and acceptable and are within industry tolerance. We always recommend the cabinet maker and stone provider has the actual sink with them to measure before making cabinetry or cutting stone. For more information please visit our Installation Care & Warranty page or Contact Us.