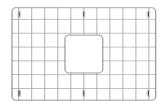

### Cuisine 68 x 48 Protective Stainless Steel Grid

Code: CU68SSG

### **Specifications**

- Material: Stainless Steel
- Easy to clean, dishwasher safe.
- Fits the Cuisine 68 fine fireclay sink (model CU68FS)
- Overall size 565 x 365mm
- Suitable for use with food waste disposer we recommend purchase of an extended flange and a model with anti-vibration collar