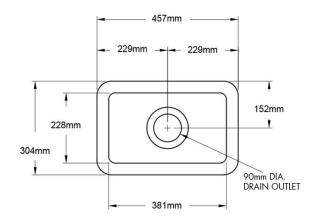

## **Specifications**

- Material: Fine Fireclay
- Finish: White Gloss
- Waste outlets included: 90x50mm Stainless Steel Basket Wastes
- Mounting options: Inset & Undermount
- Capacity: 17L
- Internal depth: 175mm
- Approx. internal radius: 15 mm
- Approx. external radius: 45 mm
- Suitable for use with food waste disposer we recommend purchase of an extended flange and a model with anti-vibration collar

203mm

• Note: Fine Fireclay is a natural product and therefore subject to variations. This should be seen as a quality that adds to its unique natural beauty. Variations +/- 2% to the specifications are common and acceptable and are within industry tolerance. We always recommend the cabinet maker and stone provider has the actual sink with them to measure before making cabinetry or cutting stone. For more information please visit our Installation Care & Warranty page or Contact Us.