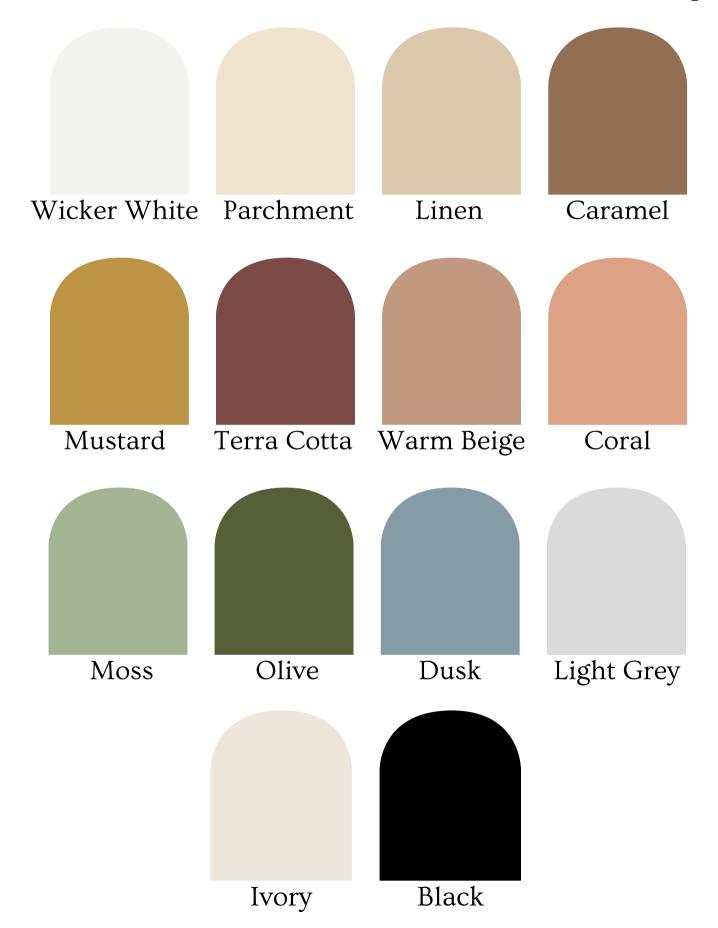

#### 2. SELECT YOUR **COLOURS**

Choose from our selection of colours -ORsend us a photo of your desired colour and we'll do our best to colour match.

# 2. SELECT YOUR PAINT COLOUR(S)