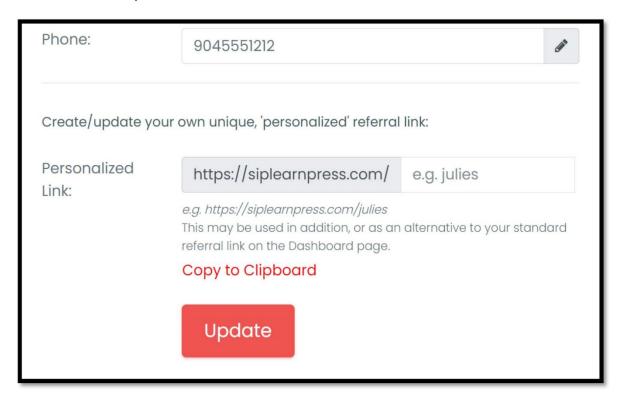

 <u>Personalized Link</u>: Go to Settings, scroll down and create your own personalized link.

 Get familiar with the SLP Dashboard, this is where you will see your sales, commissions and the network of Distributors that have signed up using your personalized link.