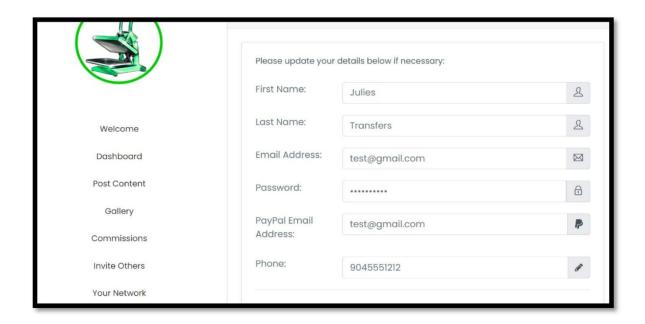

### CHECK FOR 2 EMAILS (WELCOME LETTER AND SUBSCRIPTIONS)

- 1st Email: Check your email for instructions on how to manage your monthly subscription.
   Save this email as it will be very helpful if you need to change your credit card information or cancel your subscription.
- 2<sup>nd</sup> Email: Check your email for your Welcome Letter that will contain your username (email you signed up with) and computer generated password.
- Log into your SLP Dashboard and do the 3Ps:
  - Login at <a href="https://www.shoutout.global/login?id=nwjji">https://www.shoutout.global/login?id=nwjji</a> or go to the website and click on Distributor Login.
  - Complete the 3 Ps:
    - Paypal: Add your Paypal email address this is where we will pay your commissions each month
    - <u>Password</u>: Change your computer generated password to something you can remember.

 <u>Personalized Link</u>: Go to Settings, scroll down and create your own personalized link.

 Get familiar with the SLP Dashboard, this is where you will see your sales, commissions and the network of Distributors that have signed up using your personalized link.

#### HOW TO FNSURF YOU GFT PAID

- Your Monthly SLP Subscription Payment must be current. Any months in which you were not current, all commissions for that month will be forfeited.
- \$29.00 or more in monthly total commission must be accumulated in your account to receive an SLP Monthly Commission Payment.
- In order to get paid for your monthly commission, make sure to log into your SLP Dashboard,
   navigate to Settings and Enter your Paypal Email Address-remember to SAVE.
- If you do not have a Paypal Account, we will issue an eGift card for future purchases on the SLP Website. This eGift card Code will be sent to your email account on file. Place the eGift card Code in the space provided at checkout.