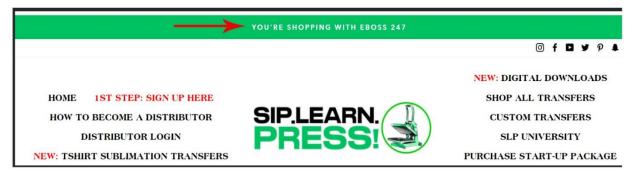

#### HOW TO PLACE YOUR PERSONAL ORDERS

- DISREGARD ANY CODES IN YOUR DASHBOARD CODES ARE NOT NEEDED WHEN ORDERING
- In order to receive the 29% Commission, you must order from your own Personalized Link.
  - Place the personalized link in your browser hit enter and refresh your browser until the "You are Shopping With..." message displays your name.