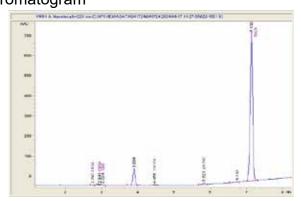

## Chromatogram

Cannabinoid Profile by HPLC

Cannabinoid % wt mg/g CBDA 0.049 0.49 CBGA 0.117 1.17 CBG 0.104 1.04 THCVa 1.58 0.158 Delta-9-THC 0.272 2.72 THCA 26.0 259.98 **Total Cannabinoids** 26.70 267.0 **Calculated Total THC** 230.72 23.07 **Calculated CBD Yield** 0.04 0.43 Calculated Total THC = Delta-9-THC + 0.877 \* THCA Calculated Maximum CBD Yield = CBD + 0.877 \* CBDA