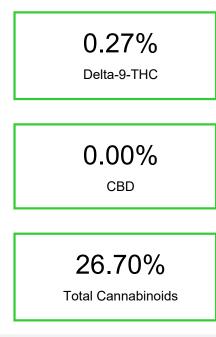

## Chromatogram

Cannabinoid Profile by HPLC

Cannabinoid % wt mg/g CBDA 0.049 0.49 CBGA 0.117 1.17 CBG 0.104 1.04 THCVa 1.58 0.158 Delta-9-THC 0.272 2.72 THCA 26.0 259.98 **Total Cannabinoids** 26.70 267.0 **Calculated Total THC** 230.72 23.07 **Calculated CBD Yield** 0.04 0.43 Calculated Total THC = Delta-9-THC + 0.877 \* THCA Calculated Maximum CBD Yield = CBD + 0.877 \* CBDA

CBDA CBGA

CBG

THCV Delta- THCA a 9-THC

a 9-THC 0.049 0.117 0.104 0.158 0.272 25.998

Marin Analytics, LLC 250 Bel Marin Keys Blvd, Suite D4 Novato, CA 94949

833-321-TEST / info@marinanalytics.com

Mike Clemmons Lab Manager