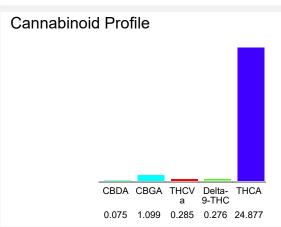

#### Cannabinoid Profile by HPLC

0.28%

Delta-9-THC

0.00%

**CBD** 

| Cannabinoid          | % wt  | mg/g   |
|----------------------|-------|--------|
| CBDA                 | 0.075 | 0.75   |
| CBGA                 | 1.099 | 10.99  |
| THCVa                | 0.285 | 2.85   |
| Delta-9-THC          | 0.276 | 2.76   |
| THCA                 | 24.88 | 248.77 |
| Total Cannabinoids   | 26.61 | 266.1  |
| Calculated Total THC | 22.09 | 220.93 |
| Calculated CBD Yield | 0.07  | 0.66   |

Calculated Total THC = Delta-9-THC + 0.877 \* THCA Calculated Maximum CBD Yield = CBD + 0.877 \* CBDA

26.61%

**Total Cannabinoids** 