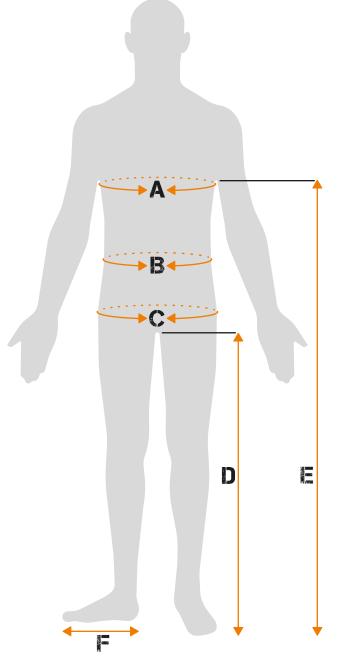

## How to measure

It's important to measure yourself accurately for your new Bespoke Waders and in order for us to produce the garment as accurately as possible, we need the following sizes.

| CHEST CIRCUMFERENCE:<br>(Top of chest)           |
|--------------------------------------------------|
| WAIST CIRCUMFERENCE:<br>(Just above waist)       |
| HIP CIRCUMFERENCE:                               |
| INSIDE LEG:<br>(Floor to crotch)                 |
| FLOOR TO CHEST HEIGHT:<br>(At underarm position) |
| BOOT SIZE:<br>(Uk and/or EU size)                |
| (                                                |

## Please note:

- 1. Measure yourself without footwear
- 2. Get assistance if required
- 3. Provide your measurement in cms
- 4. Provide us with your actual measurements