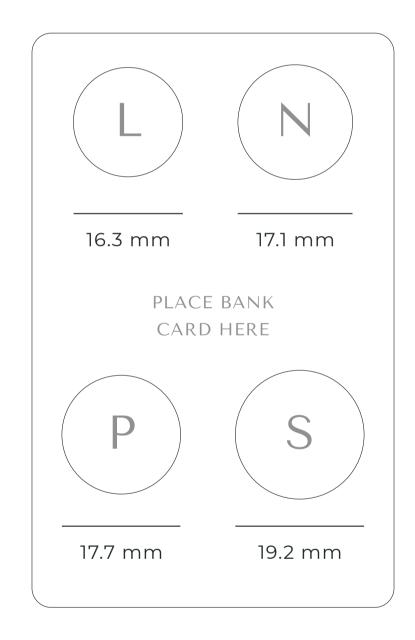

### STEP 1

Place bank card below to check scale.

### STEP 2

Place a ring that fits you perfectly on one of the circles to find your ring size.

The circle should align with the inner edge of your ring. If you're in between sizes, we'd recommend going for the bigger size for a more comfortable fit.

### STEP 3

Use our international size chart below to find your size.

| INTERNATIONAL SIZE CHART |       |      |      |       |
|--------------------------|-------|------|------|-------|
| INNER DIAMETER           | SIZES |      |      |       |
| (mm)                     | UK    | US   | EU   | CHINA |
| 16.3                     | L     | 6    | 51   | 11    |
| 17.1                     | N     | 6.75 | 53.5 | 13    |
| 17.7                     | Р     | 7.5  | 56   | 15    |
| 19.2                     | S     | 9    | 59.5 | 18    |