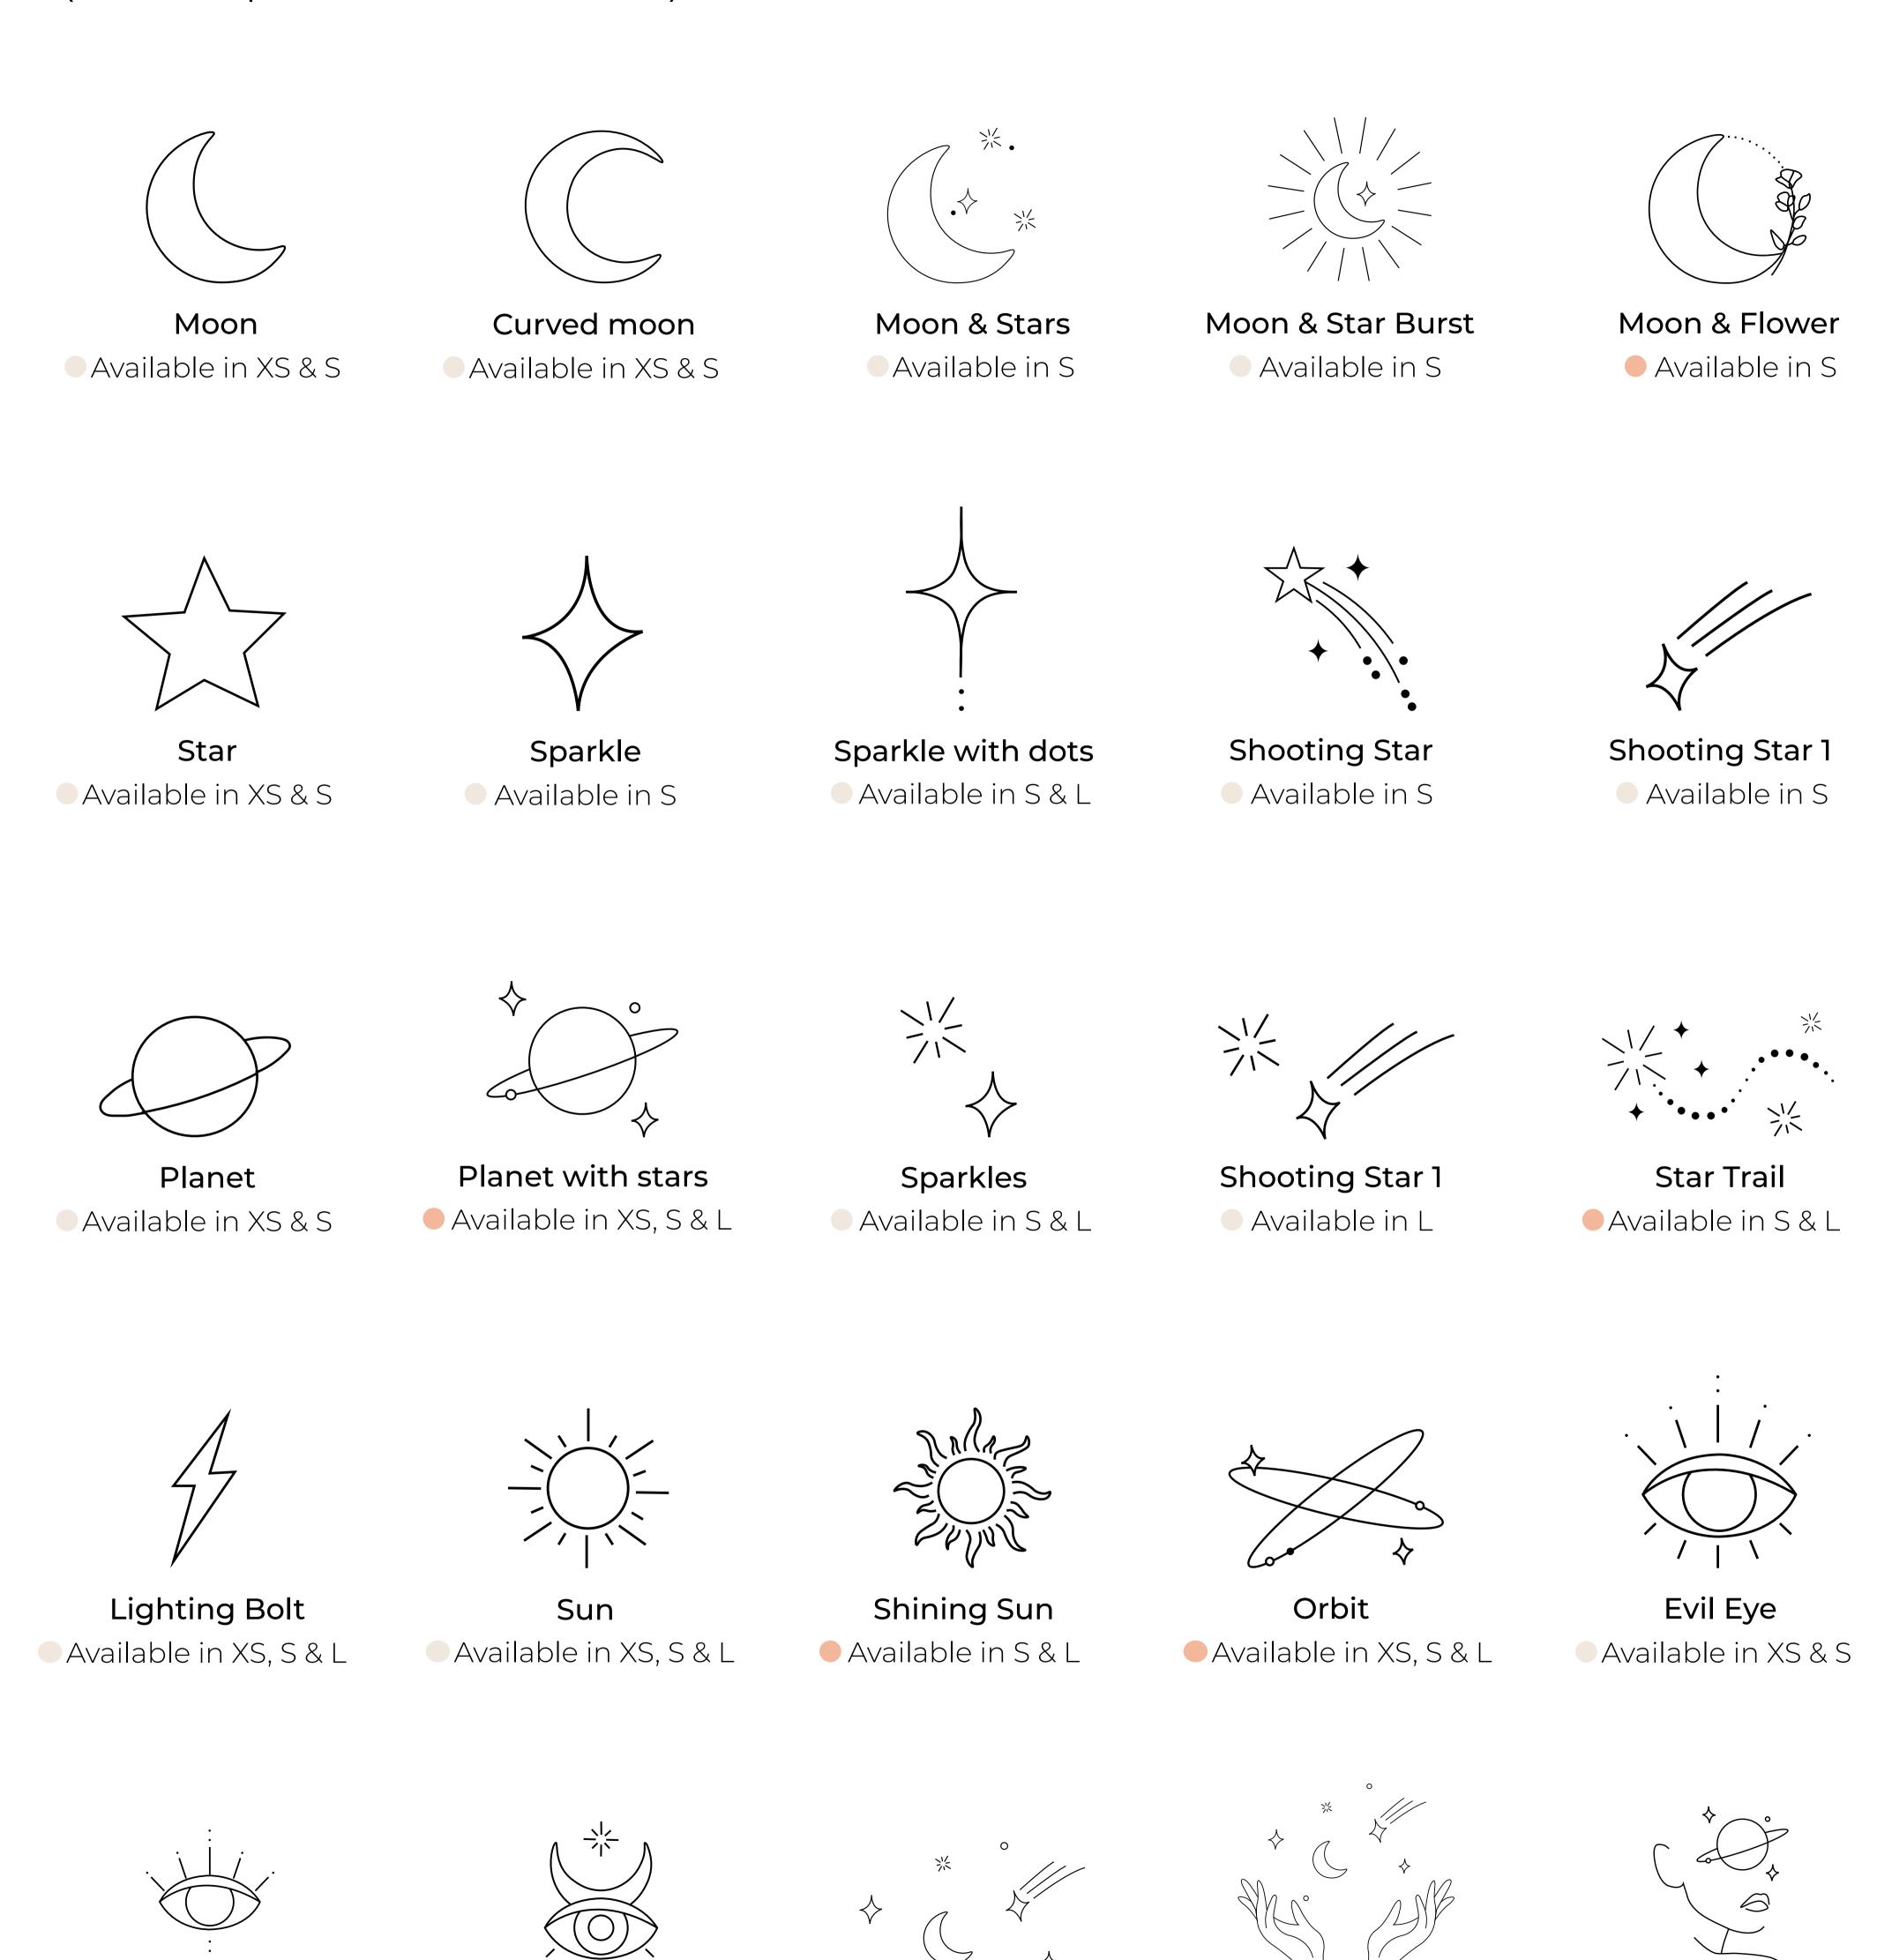

## MYSTIC DESIGNS

Detailed Evil Eye

Available in S & L

Evil Eye

Available in L

( simple & detailed)



Moon & Shooting Stars

Available in S

Hands & Stars

Available in XL

Face & Planet

Available in XL

# BOTANICAL & NATURE DESIGNS

( simple & detailed)

**Double Roses** 

Available in S & L

Rose

Available in S & L



Simple Flower

Available in S

Montserrat

Available in S & L

**Lotus Flower** 

Available in S & L

## STAR SIGNS



## SYMBOLS & ICONS

( simple & detailed)































## BUTTERFLIES

( simple & detailed)



















Available in XL



## REDINK

( simple & detailed)



Simple Butterfly

Available in XS



Side ButterflyAvailable in XS



Red Butterfly

Available in S & L





Wings

Available in XS



Cherub on CloudAvailable in L



Cherub with Arrow

Available in L & XL



Simple Cherries

Available in XS



Detailed Cherries 1Available