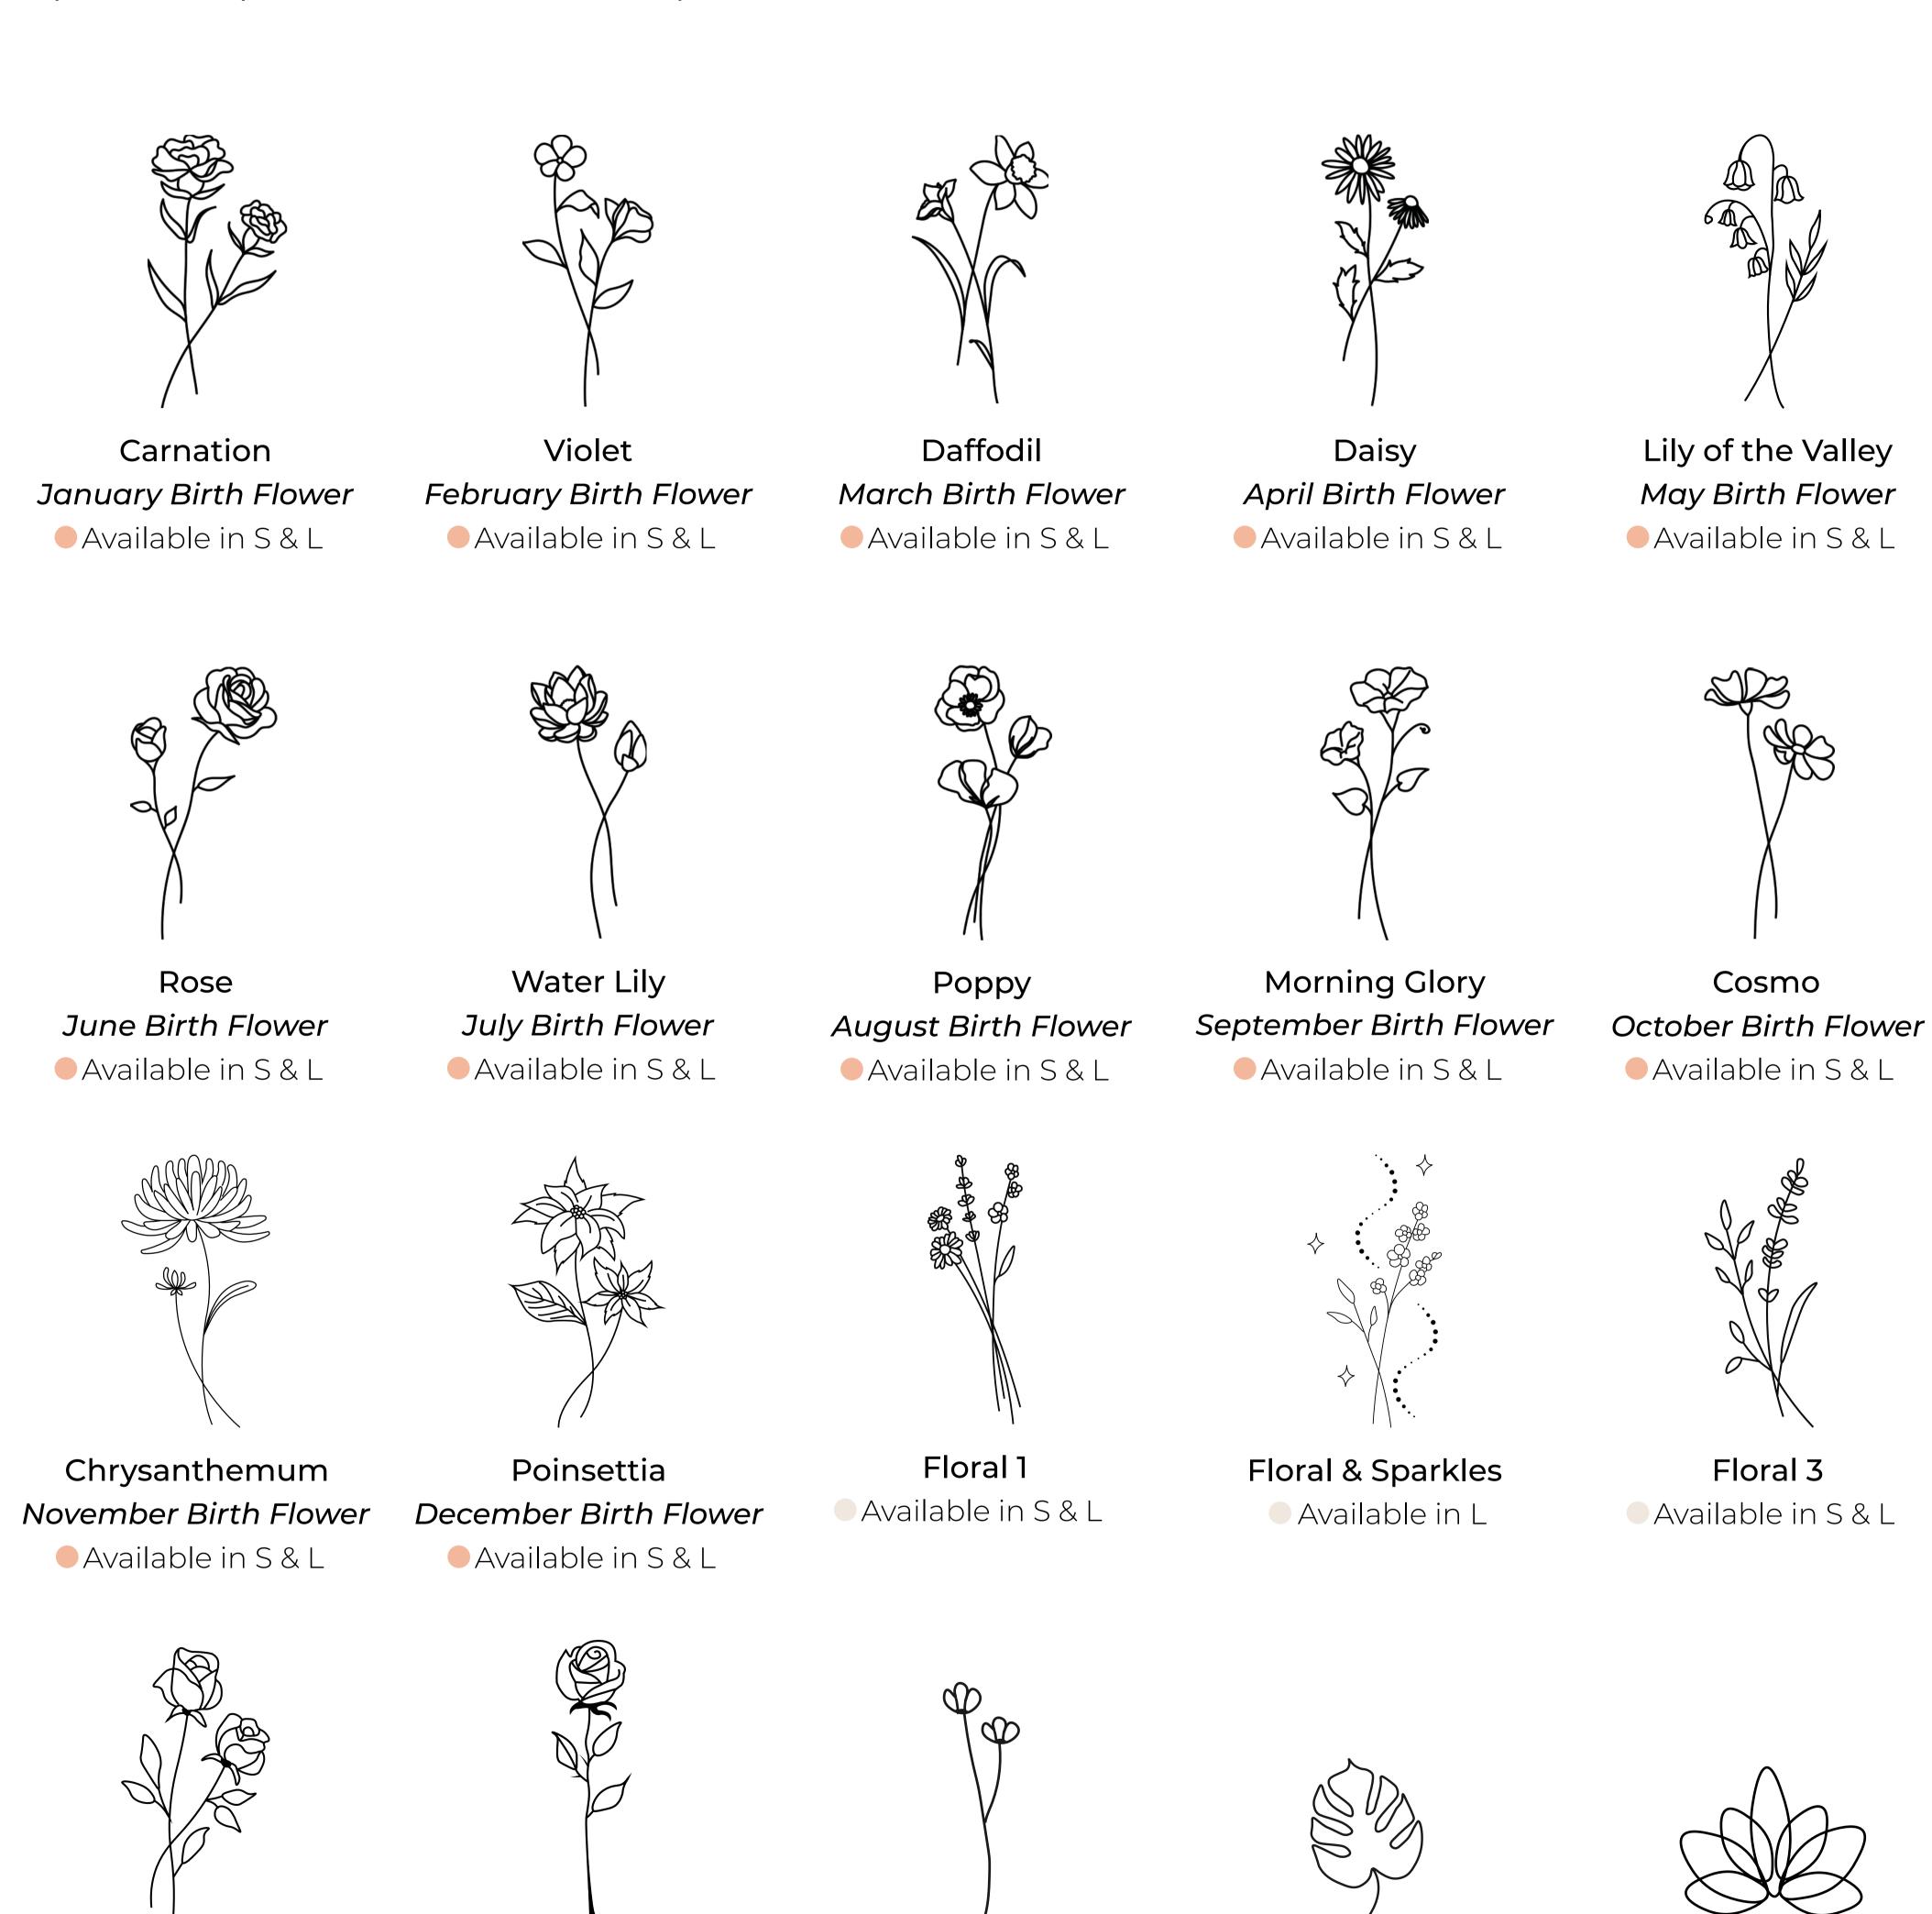

# BOTANICAL & NATURE DESIGNS

( simple & detailed)

**Double Roses** 

Available in S & L

Rose

Available in S & L

Simple Flower

Available in S

Montserrat

Available in S & L

**Lotus Flower** 

Available in S & L