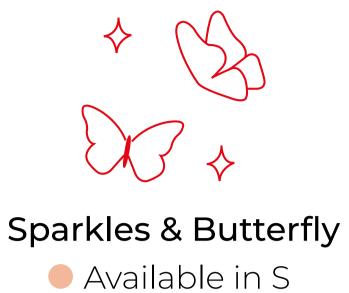

## REDINK

( simple & detailed)

Simple Butterfly

Available in XS

Side ButterflyAvailable in XS

Red Butterfly

Available in S & L

Wings