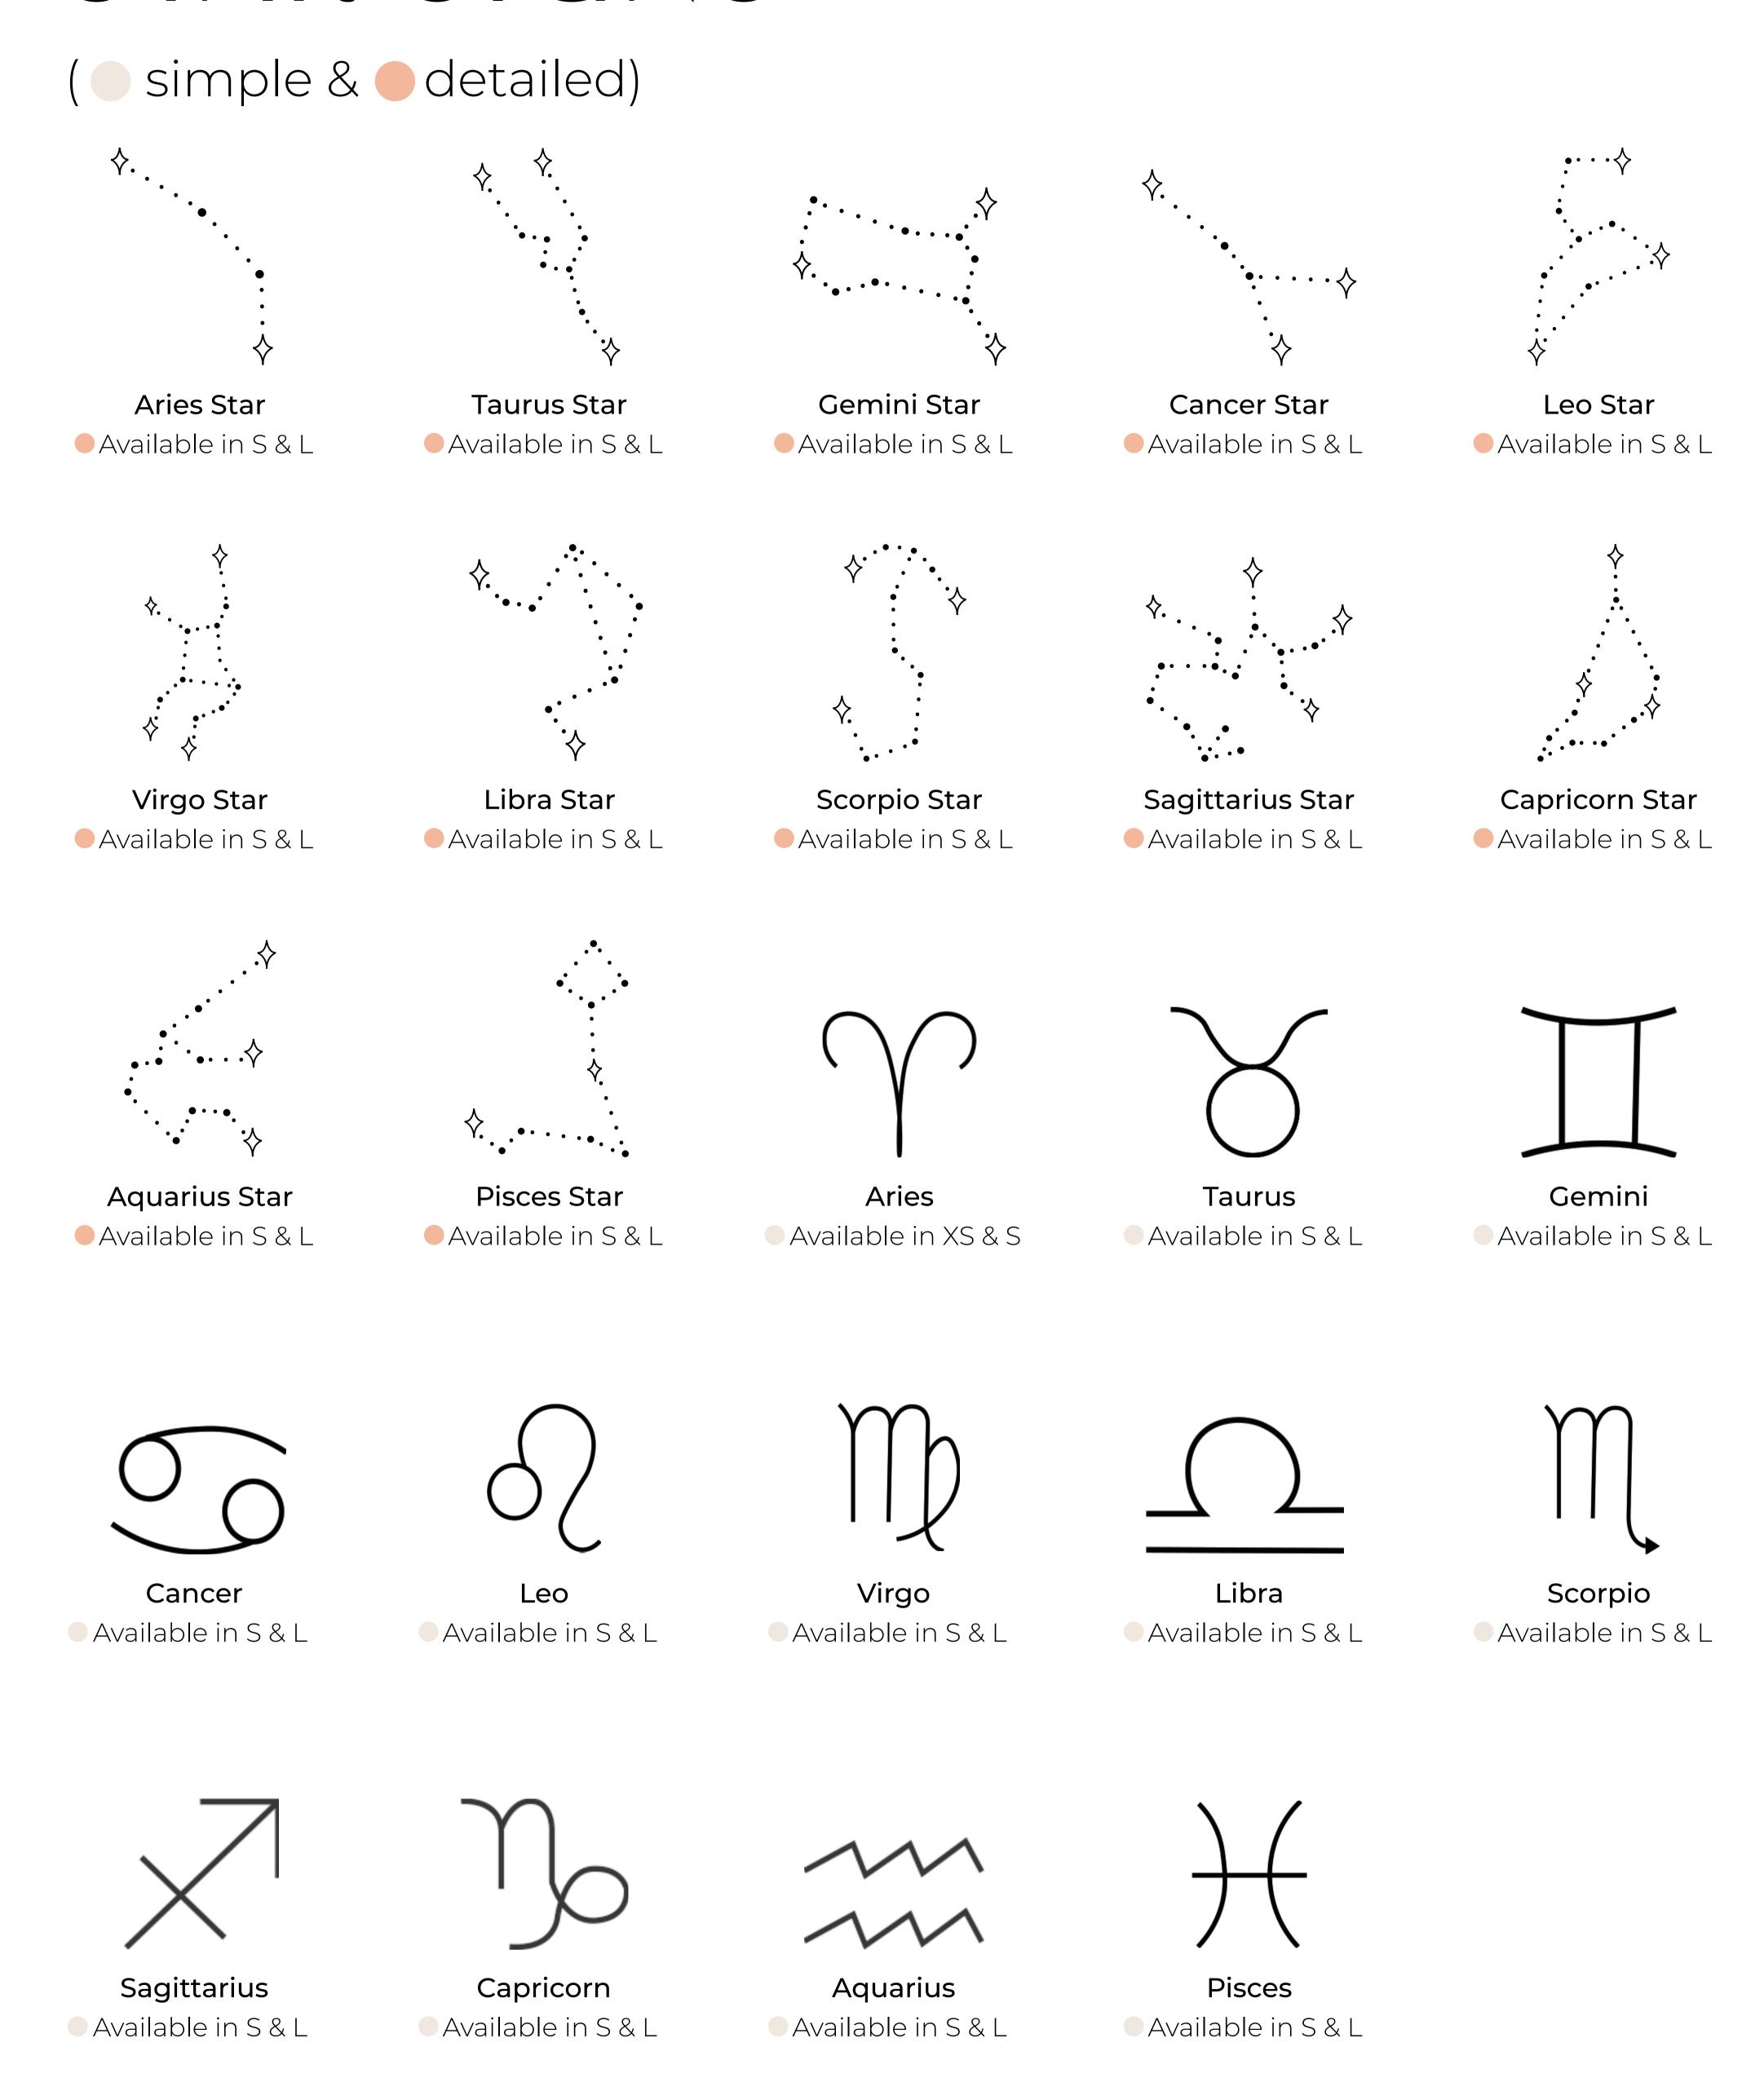

## MYSTIC DESIGNS

Detailed Evil Eye

Available in S & L

Evil Eye

Available in L

( simple & detailed)



Moon & Shooting Stars

Available in S

Hands & Stars

Available in XL

Face & Planet

Available in XL

# BOTANICAL & NATURE DESIGNS

( simple & detailed)

**Double Roses** 

Available in S & L

Rose

Available in S & L



Simple Flower

Available in S

Montserrat

Available in S & L

**Lotus Flower** 

Available in S & L

## STAR SIGNS



## SYMBOLS & ICONS

( simple & detailed)































## BUTTERFLIES

( simple & detailed)



















Available in XL



## REDINK

( simple & detailed)



Simple Butterfly

Available in XS



Side ButterflyAvailable in XS



Red Butterfly

Available in S & L





Wings

Available in XS



Cherub on CloudAvailable in L



Cherub with Arrow

Available in L & XL



Simple Cherries

Available in XS



Detailed Cherries 1Available in S & L



Detailed Cherries 2

Available in S



Detailed Cherries 3

Available in L



Snake

Available in S & L



Chilli

Available in XS & S



Heart with Arrow

Available in XS



**3D Heart with Arrow**Available in S



Double Hearts with Arrow

Available in S



Heart on FireAvailable in S



Single Red Rose

Available in L & XL